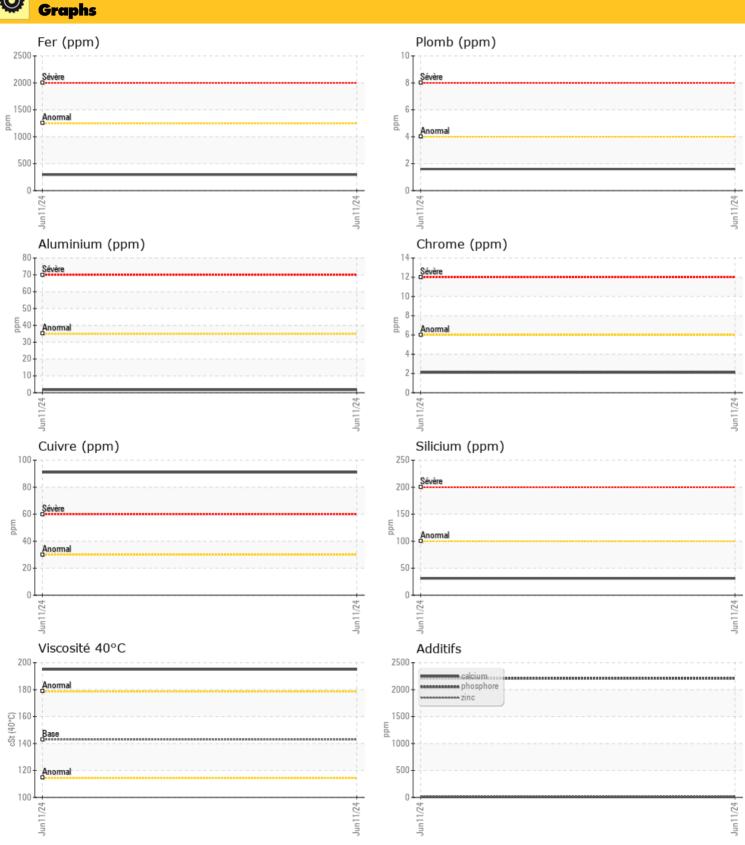

État d'huile

Visc 40°C

.....

# cSt

| Conta     | mination |             |      |  |
|-----------|----------|-------------|------|--|
| Eau       | %        | NEG         | <br> |  |
| Silicium  | ppm      | 0 31        | <br> |  |
| Sodium    | ppm      | 07          | <br> |  |
| Potassium | ppm      | <b>○</b> <1 | <br> |  |

| Métaux d'usure |     |           |  |  |  |  |  |
|----------------|-----|-----------|--|--|--|--|--|
| Fer            | ppm | 295       |  |  |  |  |  |
| Cuivre         | ppm | <b>91</b> |  |  |  |  |  |
| Plomb          | ppm | 02        |  |  |  |  |  |
| Étain          | ppm | 07        |  |  |  |  |  |
| Aluminium      | ppm | 02        |  |  |  |  |  |
| Chrome         | ppm | 02        |  |  |  |  |  |
| Molybdène      | ppm | 0         |  |  |  |  |  |
| Nickel         | ppm | 04        |  |  |  |  |  |
| Titane         | ppm | 0         |  |  |  |  |  |
| Argent         | ppm | 0         |  |  |  |  |  |
| Manganèse      | ppm | 21        |  |  |  |  |  |
| Vanadium       | ppm | 0         |  |  |  |  |  |

#### ٥ **Additifs** Calcium ppm 6 Magnésium ppm 03 Zinc 0 25 ppm Phosphore ppm 0 2208 Baryum ○ <1 ppm Bore ppm 02