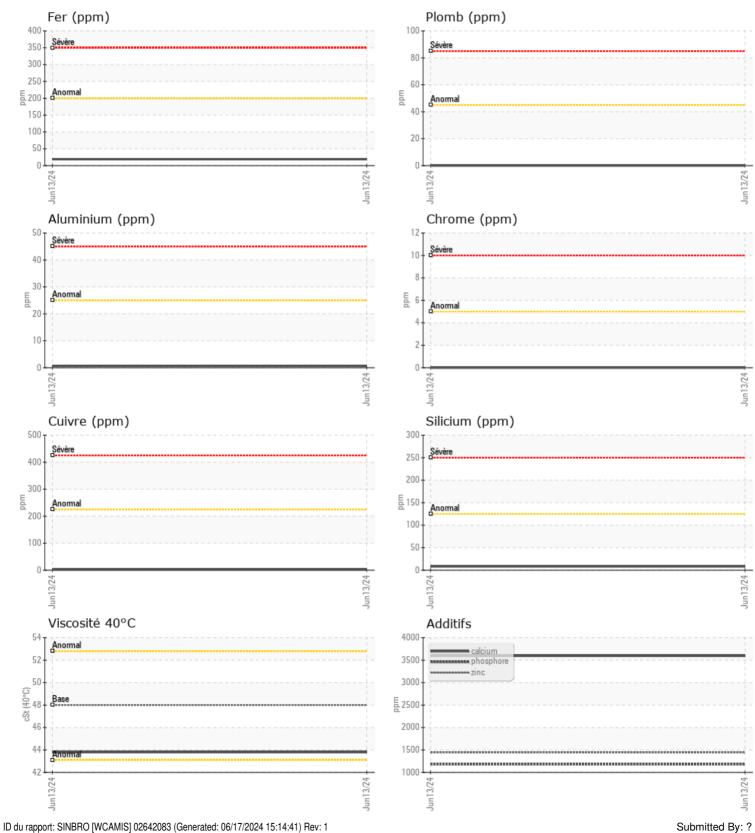

État d'huile

Visc 40°C

# cSt

| Con       | ntaminati | on   |      |  |
|-----------|-----------|------|------|--|
| Eau       | %         | NEG  | <br> |  |
| Silicium  | ppm       | 08   | <br> |  |
| Sodium    | ppm       | 0 11 | <br> |  |
| Potassium | ppm       | 02   | <br> |  |

### $\odot$ Métaux d'usure Fer ppm 0 19 Cuivre ppm 03 Plomb 0 ppm Étain ppm 0 Aluminium ppm 0 <1 Chrome ppm 0 Molybdène 0 () ppm Nickel ppm 0 Titane ppm 0 0 Argent ppm Manganèse ◯ <1 ppm Vanadium ppm 0

### 0 **Additifs** Calcium 3596 ppm 07 Magnésium ppm Zinc 0 1443 ppm Phosphore ppm 0 1184 Baryum ○ <1 ppm Bore ppm 103