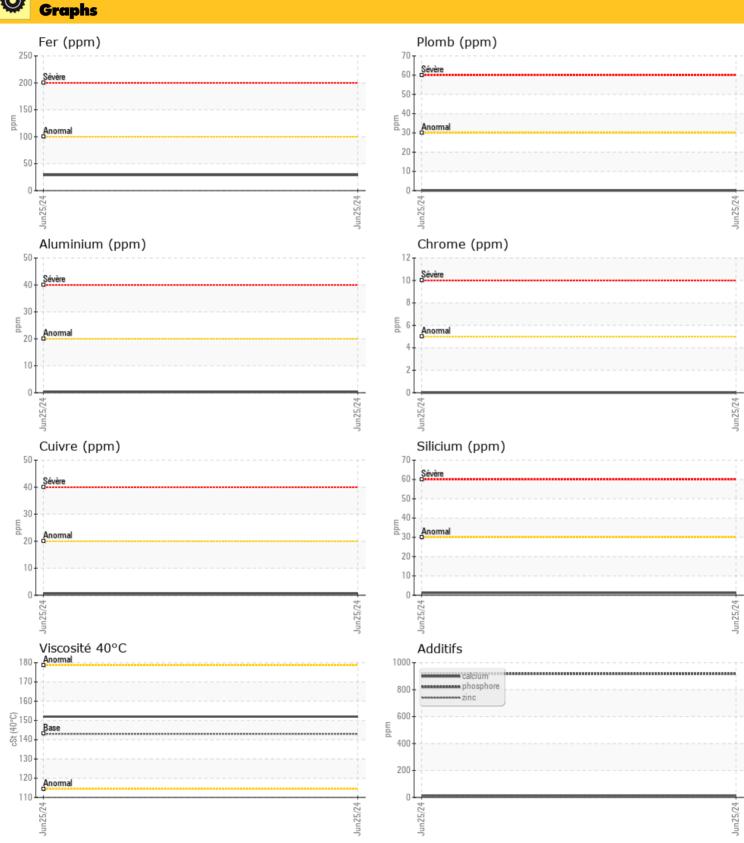

# cSt

| Con       | taminatio | <b>n</b> |      |  |
|-----------|-----------|----------|------|--|
| Eau       | %         | NEG      | <br> |  |
| Silicium  | ppm       | 01       | <br> |  |
| Sodium    | ppm       | 01       | <br> |  |
| Potassium | ppm       | 01       | <br> |  |

| Ä         |          |                  |      |  |
|-----------|----------|------------------|------|--|
| W Mét     | aux d'us | ure              |      |  |
|           |          |                  |      |  |
| Fer       | ppm      | 0 29             | <br> |  |
| Cuivre    | ppm      | <b>○</b> <1      | <br> |  |
| Plomb     | ppm      | 0 🔘              | <br> |  |
| Étain     | ppm      | 0 🔘              | <br> |  |
| Aluminium | ppm      | <b>○</b> <1      | <br> |  |
| Chrome    | ppm      | 0 🔘              | <br> |  |
| Molybdène | ppm      | 0 🔘              | <br> |  |
| Nickel    | ppm      | <mark></mark> <1 | <br> |  |
| Titane    | ppm      | 0                | <br> |  |
| Argent    | ppm      | 0                | <br> |  |
| Manganèse | ppm      | <b>○</b> <1      | <br> |  |
| Vanadium  | ppm      | 0                | <br> |  |

ø **Additifs** Calcium 0 12 ppm Magnésium ppm 03 Zinc 011 ppm Phosphore ppm 918 Baryum ◯ <1 ppm Bore ppm 01

### Diagnostic

Resample at the next service interval to monitor. The fluid was not specified, however, a fluid match indicates that this fluid is (GENERIC) GEAR OIL SAE 80W90. Please confirm.

All component wear rates are normal. There is no indication of any contamination in the oil. The condition of the oil is acceptable for the time in service.