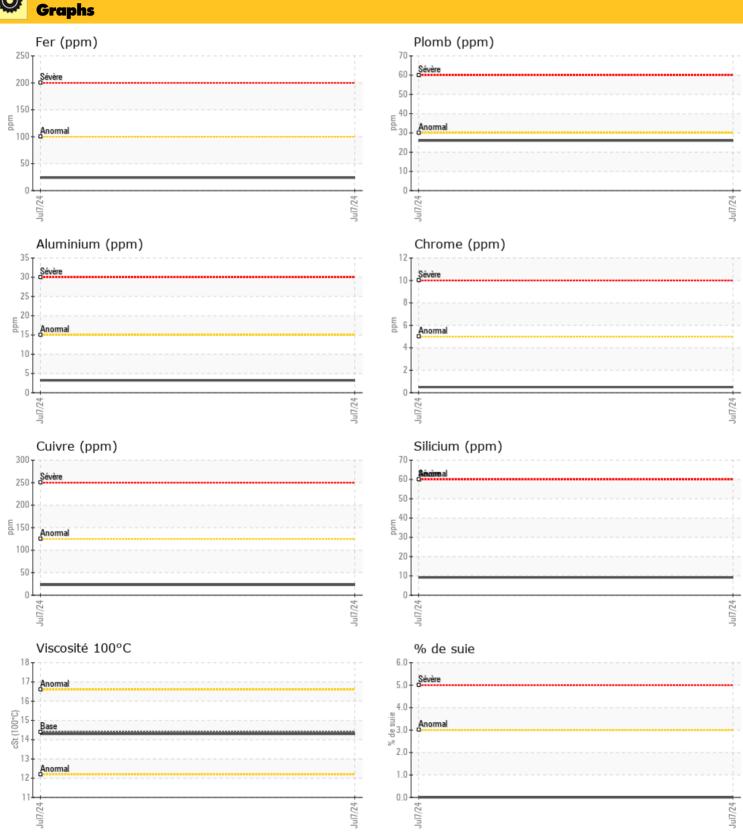

### Métaux d'usure

| Fer       | ppm | 24          | <br> |  |
|-----------|-----|-------------|------|--|
| Cuivre    | ppm | 0 23        | <br> |  |
| Plomb     | ppm | 0 26        | <br> |  |
| Étain     | ppm | <b>○</b> <1 | <br> |  |
| Aluminium | ppm | <b>3</b>    | <br> |  |
| Chrome    | ppm | ○ <1        | <br> |  |
| Molybdène | ppm | 0 10        | <br> |  |
| Nickel    | ppm | ◯ <1        | <br> |  |
| Titane    | ppm | 0           | <br> |  |
| Argent    | ppm | <b>○</b> <1 | <br> |  |
| Manganèse | ppm | 0 2         | <br> |  |
| Vanadium  | ppm | 0           | <br> |  |

# **Additifs**

| Calcium   | ppm | 0 2197      | <br> |  |
|-----------|-----|-------------|------|--|
| Magnésium | ppm | <b>29</b>   | <br> |  |
| Zinc      | ppm | 0 1075      | <br> |  |
| Phosphore | ppm | 0 839       | <br> |  |
| Baryum    | ppm | <b>○</b> <1 | <br> |  |
| Bore      | ppm | 0 16        | <br> |  |

### cSt %

| _ |   |
|---|---|
|   |   |
|   | - |
|   |   |
|   |   |
|   |   |

\_

| Contamination    |     |          |  |  |  |
|------------------|-----|----------|--|--|--|
| Eau              | %   | NEG      |  |  |  |
| % de suie        | %   | 0        |  |  |  |
| Nitration (PA)   | %   | 132      |  |  |  |
| Sulfatation (PA) | %   | 79       |  |  |  |
| Glycol           | %   | NEG      |  |  |  |
| Essence          | %   | <1.0     |  |  |  |
| Silicium         | ppm | 9        |  |  |  |
| Sodium           | ppm | <b>3</b> |  |  |  |
| Potassium        | ppm | 04       |  |  |  |