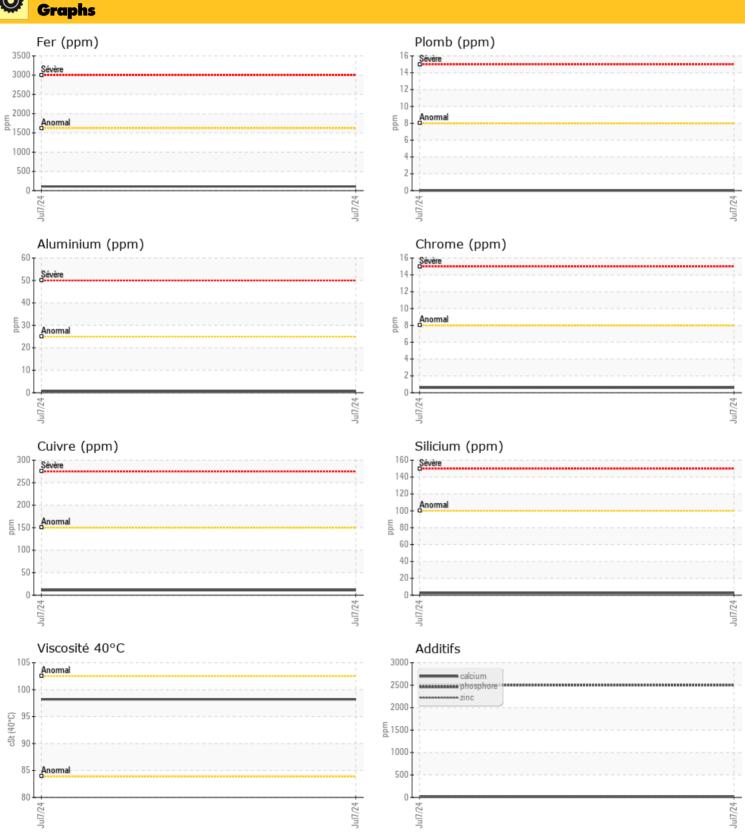

- 44

cSt

98.2

| Contamination |     |             |  |  |  |  |  |
|---------------|-----|-------------|--|--|--|--|--|
| Eau           | %   | NEG         |  |  |  |  |  |
| Silicium      | ppm | 02          |  |  |  |  |  |
| Sodium        | ppm | <b>○</b> <1 |  |  |  |  |  |
| Potassium     | ppm | <b>○</b> <1 |  |  |  |  |  |

Métaux d'usure

| Fer       | ppm | 0 108       | <br> |  |
|-----------|-----|-------------|------|--|
| Cuivre    | ppm | 0 11        | <br> |  |
| Plomb     | ppm | 0 🔘         | <br> |  |
| Étain     | ppm | ◯ <1        | <br> |  |
| Aluminium | ppm | <b>○</b> <1 | <br> |  |
| Chrome    | ppm | <b>○</b> <1 | <br> |  |
| Molybdène | ppm | 0           | <br> |  |
| Nickel    | ppm | 0 🔘         | <br> |  |
| Titane    | ppm | 0           | <br> |  |
| Argent    | ppm | <1          | <br> |  |
| Manganèse | ppm | 1           | <br> |  |
| Vanadium  | maa | 0           | <br> |  |

Additifs

| Calcium   | ppm | 18   | <br> |  |
|-----------|-----|------|------|--|
| Magnésium | ppm | 2    | <br> |  |
| Zinc      | ppm | 12   | <br> |  |
| Phosphore | ppm | 2502 | <br> |  |
| Baryum    | ppm | 0    | <br> |  |
| Bore      | ppm | 295  | <br> |  |

#### Diagnostic

Resample at the next service interval to monitor. Please specify the brand, type, and viscosity of the oil on your next sample.All component wear rates are normal. There is no indication of any contamination in the oil. The condition of the oil is acceptable for the time in service.