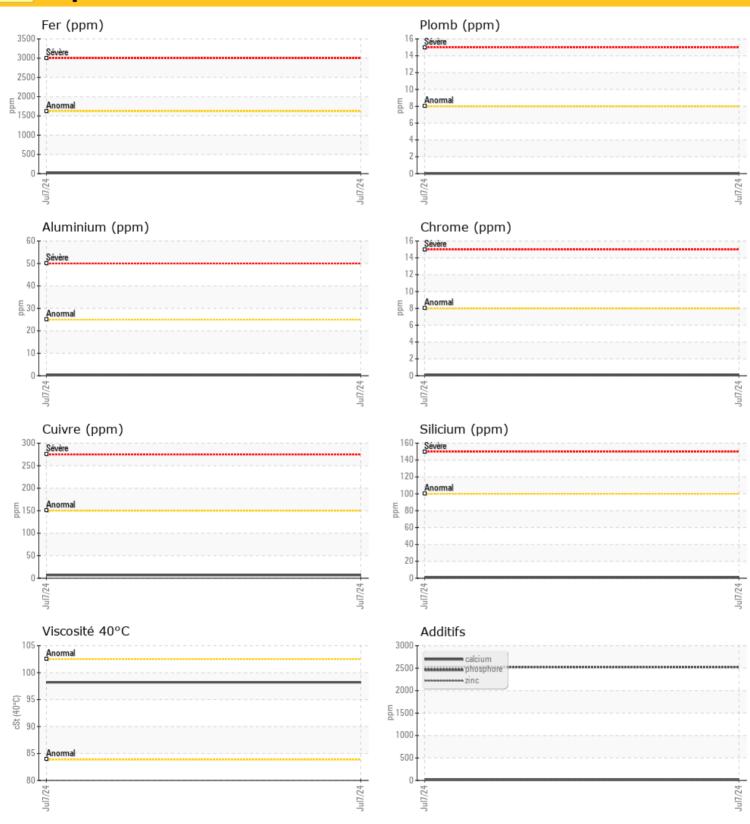

**Additifs** 

| Infor                | mation  | sur l'échantillo | n |      |
|----------------------|---------|------------------|---|------|
| Numéro d'échant.     |         | LH0296737        |   | <br> |
| Date d'échant.       |         | 07 Jul 2024      |   | <br> |
| Heures de la Machine |         | 15057            |   | <br> |
| Heures de l'huile    |         | 0                |   | <br> |
| Huile changée        |         | Changed          |   | <br> |
| Statut de l'echant.  |         | NORMAL           |   | <br> |
|                      |         |                  |   |      |
| État d               | l'huile |                  |   |      |
| Visc 40°C            | cSt     | 98.2             |   | <br> |
| -1                   |         | 0 11             |   |      |
| Combo                | minati  |                  |   |      |
|                      |         |                  |   |      |
| Eau                  | %       | NEG              |   | <br> |
| Silicium             | ppm     | <b>1</b>         |   | <br> |
| Sodium               | ppm     | <b>0</b> 1       |   | <br> |
| Potassium            | ppm     | <b>○</b> <1      |   | <br> |
| (Ö)                  |         |                  |   |      |
| Méta                 | ux d'us | ure              |   |      |
| Fer                  | ppm     | <b>2</b> 4       |   | <br> |
| Cuivre               | ppm     | 07               |   | <br> |
| Plomb                | ppm     | 0                |   | <br> |
| Étain                | ppm     | O <1             |   | <br> |
| Aluminium            | ppm     | 0<1              |   | <br> |
| Chrome               | ppm     | <b>○</b> <1      |   | <br> |
| Molybdène            | ppm     | 0                |   | <br> |
| Nickel               | ppm     | <b>O</b> <1      |   | <br> |
| Titane               | ppm     | 0                |   | <br> |
| Argent               | ppm     | 0                |   | <br> |
| Manganèse            | ppm     | <1               |   | <br> |

#### Diagnostic

Resample at the next service interval to monitor. Please specify the brand, type, and viscosity of the oil on your next sample.All component wear rates are normal. There is no indication of any contamination in the oil. The condition of the oil is acceptable for the time in service.

#### **Graphs**