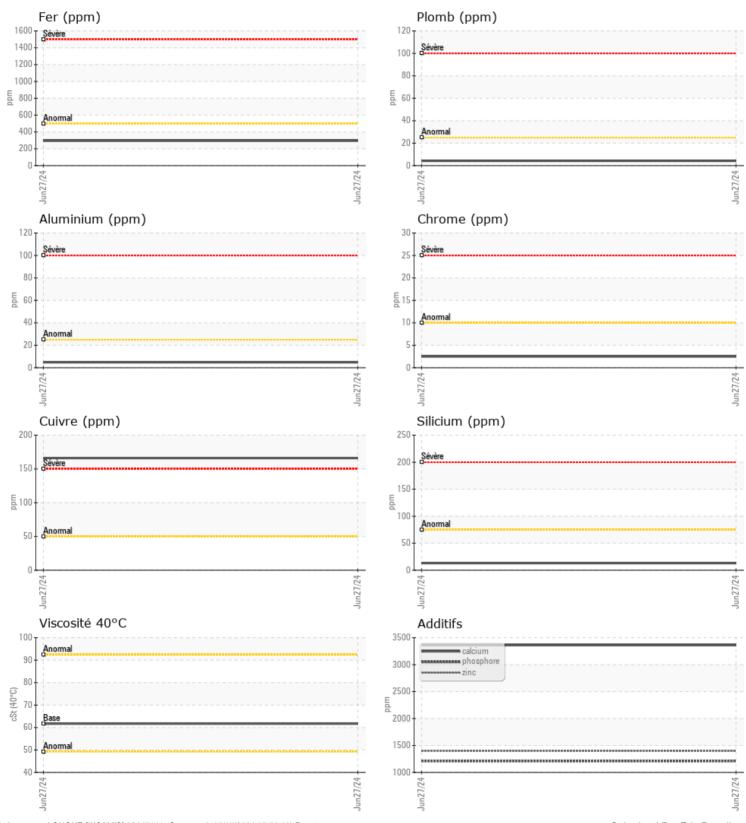

État d'huile

Visc 40°C -

 $\bigcirc$ 

| cSt |
|-----|

61.7

| Contamination |     |                  |  |  |  |
|---------------|-----|------------------|--|--|--|
| Eau           | %   | NEG              |  |  |  |
| Silicium      | ppm | 0 13             |  |  |  |
| Sodium        | ppm | 0 20             |  |  |  |
| Potassium     | ppm | <mark></mark> <1 |  |  |  |

Métaux d'usure

| Fer       | ppm | 0 295 | <br> |  |
|-----------|-----|-------|------|--|
| Cuivre    | ppm | 166   | <br> |  |
| Plomb     | ppm | 04    | <br> |  |
| Étain     | ppm | 08    | <br> |  |
| Aluminium | ppm | 0 5   | <br> |  |
| Chrome    | ppm | 0 2   | <br> |  |
| Molybdène | ppm | 0     | <br> |  |
| Nickel    | ppm | 06    | <br> |  |
| Titane    | ppm | <1    | <br> |  |
| Argent    | ppm | 0     | <br> |  |
| Manganèse | ppm | 49    | <br> |  |
| Vanadium  | ppm | 0     | <br> |  |

0 **Additifs** Calcium 3362 ppm Magnésium 0 10 ppm Zinc 1398 ppm Phosphore ppm 0 1211 Baryum 04 ppm Bore ppm 0 95

LES ENTREPRISES LOU-VIL INC 255 BOUL. LOUIS XIV QUEBEC, QC CA G2K 1W6 Contact: Service Manager

## Diagnostic

Confirm the source of the lubricant being utilized for top-up/fill. Resample at the next service interval to monitor.All component wear rates are normal. There is no indication of any contamination in the oil. Additive levels indicate the addition of a different brand, or type of oil. The condition of the oil is acceptable for the time in service.