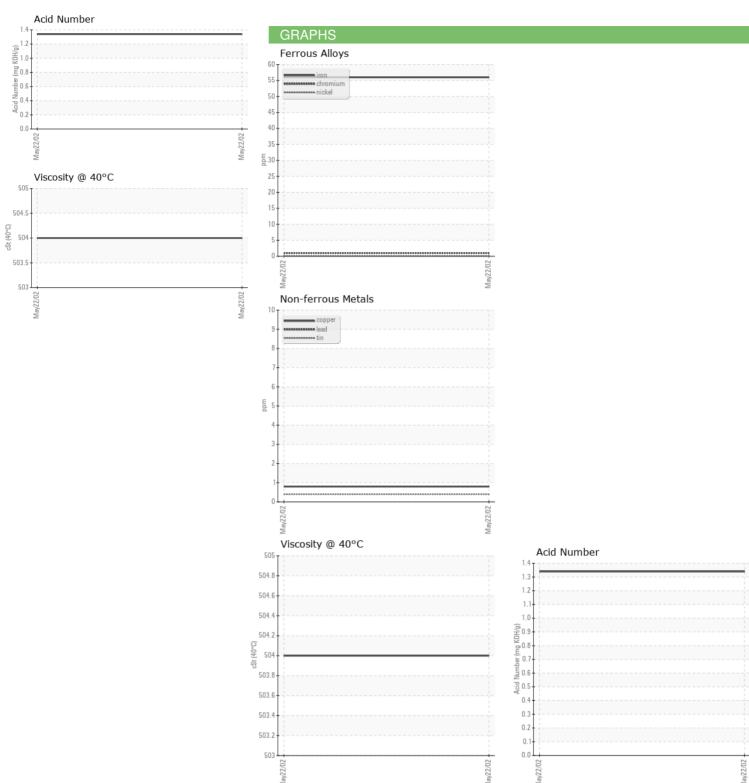

#### Contamination

There is no indication of any contamination in the component.

#### **Fluid Condition**

The condition of oil is suitable for further service.

| SAMPLE INFORM | MATION | method      | iiiiii/base | current     | riistory i | HIStory2 |
|---------------|--------|-------------|-------------|-------------|------------|----------|
| Sample Number |        | Client Info |             | PC          |            |          |
| Sample Date   |        | Client Info |             | 22 May 2002 |            |          |
| Machine Age   | yrs    | Client Info |             | 5           |            |          |
| Oil Age       | yrs    | Client Info |             | 9           |            |          |
| Oil Changed   |        | Client Info |             | N/A         |            |          |
| Sample Status |        |             |             | NORMAL      |            |          |
| CONTAMINATI   | ON     | method      | limit/base  | current     | history1   | history2 |
| Water         |        | WC Method   |             | NEG         |            |          |
| SAMPLE IMAGES |        | method      | limit/base  | current     | history1   | history2 |
| Color         |        |             |             | no image    | no image   | no image |
| Bottom        |        |             |             | no image    | no image   | no image |