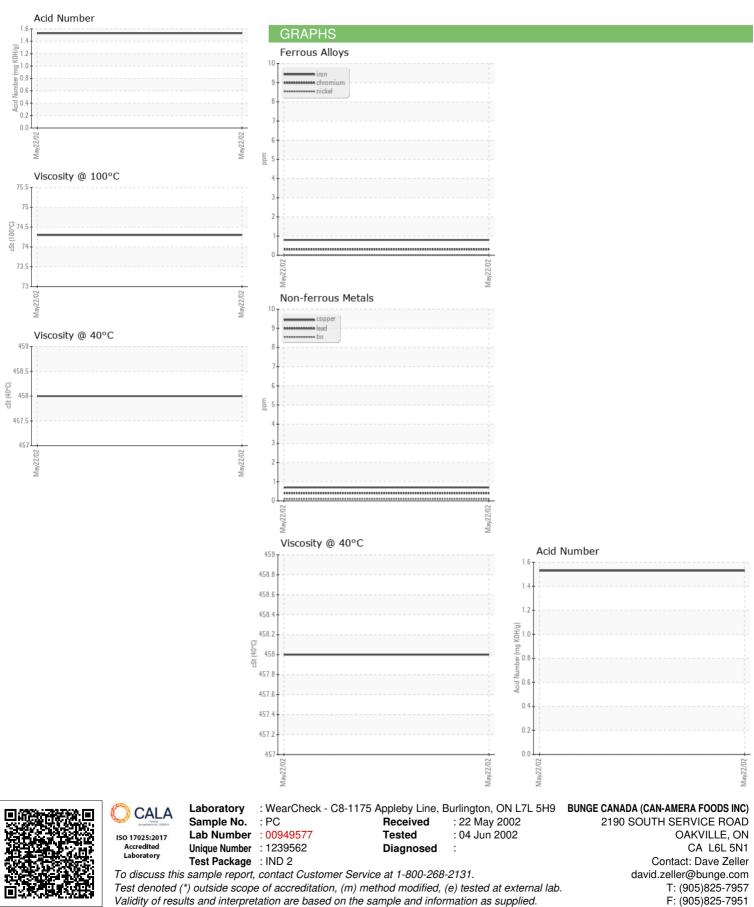

#### Fluid Condition

The condition of oil is suitable for further service. The viscosity index is 243.

| http://buc/   |                |             |            |             |          |          |
|---------------|----------------|-------------|------------|-------------|----------|----------|
| SAMPLE INFORM | <b>/</b> ATION | method      | limit/base | current     | history1 | history2 |
| Sample Number |                | Client Info |            | PC          |          |          |
| Sample Date   |                | Client Info |            | 22 May 2002 |          |          |
| Machine Age   | yrs            | Client Info |            | 5           |          |          |
| Oil Age       | yrs            | Client Info |            | 9           |          |          |
| Oil Changed   |                | Client Info |            | N/A         |          |          |
| Sample Status |                |             |            | NORMAL      |          |          |
| CONTAMINATI   | ON             | method      | limit/base | current     | history1 | history2 |
| Water         |                | WC Method   |            | NEG         |          |          |
| SAMPLE IMAG   | ES             | method      | limit/base | current     | history1 | history2 |
| Color         |                |             |            | no image    | no image | no image |
| Bottom        |                |             |            | no image    | no image | no image |