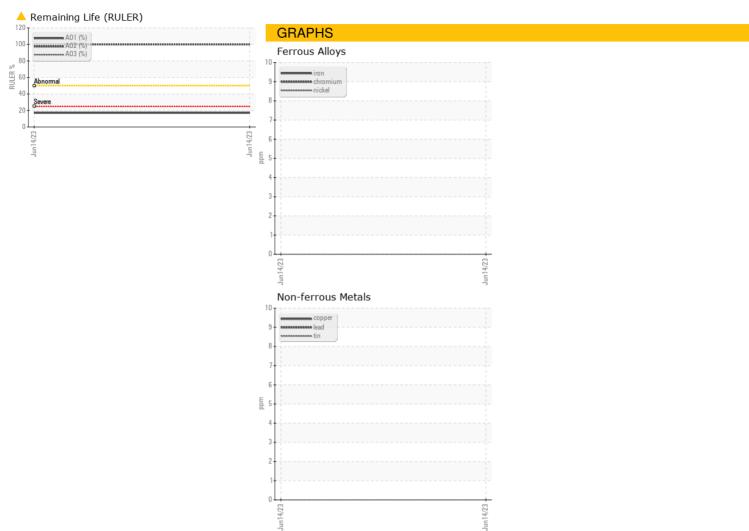

## Contaminants

{not applicable}

| SAMPLE INFORM   | <b>MATION</b> | method      | limit/base | current     | history 1 | history 2 |
|-----------------|---------------|-------------|------------|-------------|-----------|-----------|
| Sample Number   |               | Client Info |            | PC          |           |           |
| Sample Date     |               | Client Info |            | 14 Jun 2023 |           |           |
| Machine Age     | hrs           | Client Info |            | 0           |           |           |
| Grease Age      | hrs           | Client Info |            | 0           |           |           |
| Grease Serviced |               | Client Info |            | N/A         |           |           |
| Sample Status   |               |             |            | ABNORMAL    |           |           |
| GREASE CONI     | NOITIC        | method      | limit/base | current     | history 1 | history 2 |
| Anti-Oxidant 1  | %             | ASTM D6971* | <25%       | <u> </u>    |           |           |
| Anti-Oxidant 2  | %             | ASTM D6971* | <25%       | 100         |           |           |
| SAMPLE IMAG     | ES            | method      | limit/base | current     | history 1 | history 2 |
| Color           |               |             |            | IO.B        | no image  | no image  |
| Bottom          |               |             |            |             | no image  | no image  |