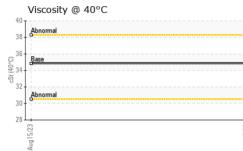

## DIAGNOSIS SAMPLE INFORMATION method GFL0084156 Sample Number **Client Info** Recommendation Resample at the next service interval to monitor. Sample Date Client Info 15 Aug 2023 19550 Wear Machine Age kms **Client Info** All component wear rates are normal. Oil Age kms Client Info 977 Oil Changed Client Info N/A Contamination NORMAL Sample Status There is no indication of any contamination in the WEAR METALS Fluid Condition ASTM D5185(m) >160 Iron ppm 48 The condition of the fluid is acceptable for the time Chromium ASTM D5185(m) >5 <1 ppm in service. Nickel ppm ASTM D5185(m) >5 <1 Titanium ASTM D5185(m) 0 ppm Silver ppm ASTM D5185(m) >5 0 Aluminum ASTM D5185(m) >50 7 ppm Lead ASTM D5185(m) >50 2 ppm ASTM D5185(m) >225 4 Copper ppm Tin ppm ASTM D5185(m) >10 <1 Antimony ASTM D5185(m) 0 ppm Vanadium ppm ASTM D5185(m) 0 Beryllium ASTM D5185(m) 0 ppm Cadmium ASTM D5185(m) 0 ppm ADDITIVES 77 Boron ASTM D5185(m) 78 ppm 2 Barium ppm ASTM D5185(m) 0 Molybdenum ASTM D5185(m) ppm <1 3 Manganese ppm ASTM D5185(m) 2 Magnesium ppm ASTM D5185(m) 0 Calcium ASTM D5185(m) 113 74 ppm 222 Phosphorus 256 ppm ASTM D5185(m) Zinc ASTM D5185(m) 10 ppm 1326 1057 Sulfur ppm ASTM D5185(m) Lithium ASTM D5185(m) <1 ppm CONTAMINANTS Silicon >20 4 ppm ASTM D5185(m) Sodium ASTM D5185(m) 7 ppm Potassium ppm ASTM D5185(m) >20 3 VISUAL NONE NONE White Metal scalar Visual\* Yellow Metal scalar Visual\* NONE NONE Precipitate Visual\* NONE NONE scalar Silt scalar Visual\* NONE NONE Debris Visual\* NONE NONE scalar -------Sand/Dirt NONE NONE scalar Visual\* Appearance scalar Visual\* NORML NORML Odor scalar Visual\* NORML NORML **Emulsified Water** NEG scalar Visual\* >0.1 NEG Free Water scalar Visual\*