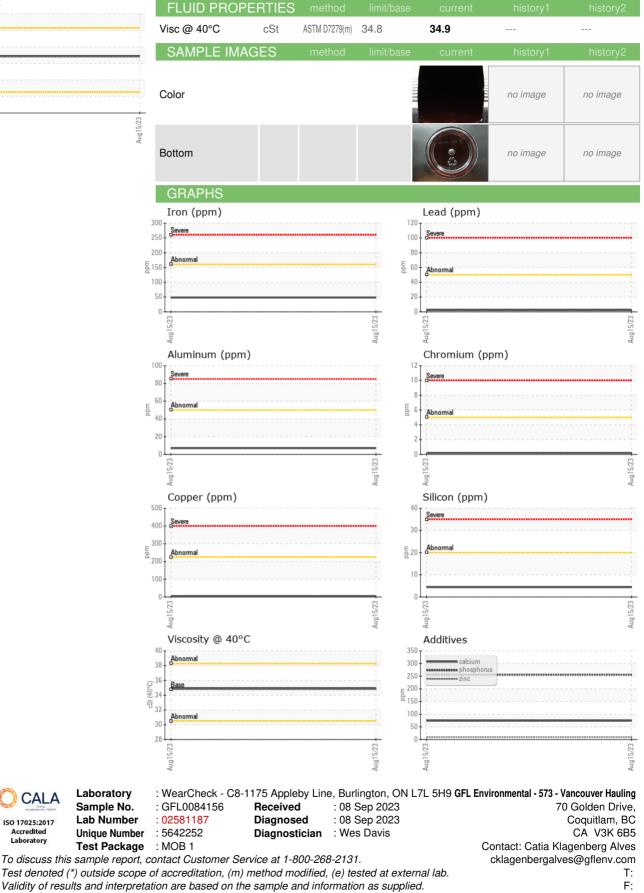

## DIAGNOSIS SAMPLE INFORMATION method GFL0084156 Sample Number **Client Info** Recommendation Resample at the next service interval to monitor. Sample Date Client Info 15 Aug 2023 19550 Wear Machine Age kms **Client Info** All component wear rates are normal. Oil Age kms Client Info 977 Oil Changed Client Info N/A Contamination NORMAL Sample Status There is no indication of any contamination in the WEAR METALS Fluid Condition ASTM D5185(m) >160 Iron ppm 48 The condition of the fluid is acceptable for the time Chromium ASTM D5185(m) >5 <1 ppm in service. Nickel ppm ASTM D5185(m) >5 <1 Titanium ASTM D5185(m) 0 ppm Silver ppm ASTM D5185(m) >5 0 Aluminum ASTM D5185(m) >50 7 ppm Lead ASTM D5185(m) >50 2 ppm ASTM D5185(m) >225 4 Copper ppm Tin ppm ASTM D5185(m) >10 <1 Antimony ASTM D5185(m) 0 ppm Vanadium ppm ASTM D5185(m) 0 Beryllium ASTM D5185(m) 0 ppm Cadmium ASTM D5185(m) 0 ppm ADDITIVES 77 Boron ASTM D5185(m) 78 ppm 2 Barium ppm ASTM D5185(m) 0 Molybdenum ASTM D5185(m) ppm <1 3 Manganese ppm ASTM D5185(m) 2 Magnesium ppm ASTM D5185(m) 0 Calcium ASTM D5185(m) 113 74 ppm 222 Phosphorus 256 ppm ASTM D5185(m) Zinc ASTM D5185(m) 10 ppm 1326 1057 Sulfur ppm ASTM D5185(m) Lithium ASTM D5185(m) <1 ppm CONTAMINANTS Silicon >20 4 ppm ASTM D5185(m) Sodium ASTM D5185(m) 7 ppm Potassium ppm ASTM D5185(m) >20 3 VISUAL NONE NONE White Metal scalar Visual\* Yellow Metal scalar Visual\* NONE NONE Precipitate Visual\* NONE NONE scalar Silt scalar Visual\* NONE NONE Debris Visual\* NONE NONE scalar -------Sand/Dirt NONE NONE scalar Visual\* Appearance scalar Visual\* NORML NORML Odor scalar Visual\* NORML NORML **Emulsified Water** NEG scalar Visual\* >0.1 NEG Free Water scalar Visual\*