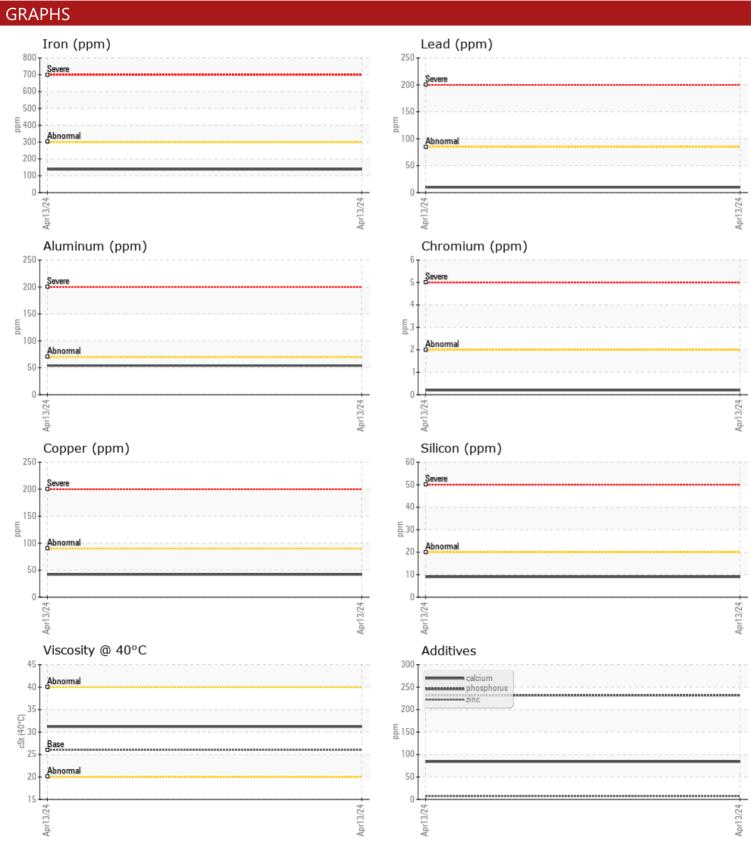

## 901148 - TRANSMISSION (AUTO)

Sample No: GFL0111770
Oil Type: DEXRON III

| G 4 4 4 5 1 5 1 4 |                                         | 10.11       |      |  |
|-------------------|-----------------------------------------|-------------|------|--|
| SAMPLE IN         | IFORMAT                                 | ION         |      |  |
| Sample Number     |                                         | GFL0111770  | <br> |  |
| Sample Date       |                                         | 13 Apr 2024 | <br> |  |
| Machine Hours     |                                         | 9413        | <br> |  |
| Oil Hours         |                                         | 3100        | <br> |  |
| Oil Changed       |                                         | Not Changd  | <br> |  |
| Sample Status     |                                         | NORMAL      | <br> |  |
|                   | - I - I - I - I - I - I - I - I - I - I |             |      |  |
| OIL CONI          | DITION                                  |             |      |  |
| Visc @ 40°C       | cSt                                     | ■31.2       | <br> |  |
| CONTAN            |                                         | .1          |      |  |
| CONTAM            | IINATIOI                                | V           |      |  |
| Water             | %                                       | NEG         | <br> |  |
| Silicon           | ppm                                     | <b>9</b>    | <br> |  |
| Sodium            | ppm                                     | <b>10</b>   | <br> |  |
| Potassium         | ppm                                     | <b>■</b> 3  | <br> |  |
| \                 | TALC                                    |             |      |  |
| WEAR M            | ETALS                                   |             |      |  |
| Iron              | ppm                                     | <b>138</b>  | <br> |  |
| Copper            | ppm                                     | <b>42</b>   | <br> |  |
| Lead              | ppm                                     | <b>10</b>   | <br> |  |
| Tin               | ppm                                     | <b>4</b>    | <br> |  |
| Aluminum          | ppm                                     | <b>5</b> 4  | <br> |  |
| Chromium          | ppm                                     | <b>■</b> <1 | <br> |  |
| Molybdenum        | ppm                                     | <b>0</b>    | <br> |  |
| Nickel            | ppm                                     | <b>■</b> <1 | <br> |  |
| Titanium          | ppm                                     | <b>0</b>    | <br> |  |
| Silver            | ppm                                     | <b>■</b> 0  | <br> |  |
| Manganese         | ppm                                     | <b>2</b>    | <br> |  |
| Vanadium          | ppm                                     | 0           | <br> |  |
| ADDITIVE          | · c _                                   |             |      |  |
| ADDITIVE          | .5                                      |             |      |  |
| Calcium           | ppm                                     | ■84         | <br> |  |
| Magnesium         | ppm                                     | <b>1</b>    | <br> |  |
| Zinc              | ppm                                     | <b>7</b>    | <br> |  |
| Phosphorus        | ppm                                     | <b>232</b>  | <br> |  |
| Barium            | ppm                                     | <b>□</b> <1 | <br> |  |
| Boron             | ppm                                     | <b>73</b>   | <br> |  |
|                   |                                         |             |      |  |

## Diagnosis

Resample at the next service interval to monitor. The fluid was not specified, however, a fluid match indicates that this fluid is (GENERIC) DEXRON III. Please confirm. All component wear rates are normal. There is no indication of any contamination in the fluid. The condition of the fluid is acceptable for the time in service.