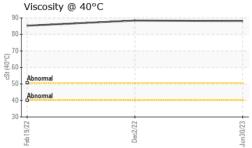

#### **Fluid Condition**

The condition of the oil is acceptable for the time in service.

|                   |        | Fel         | 2022       | Dec2022 Jun20 | 23          |             |
|-------------------|--------|-------------|------------|---------------|-------------|-------------|
| SAMPLE INFORM     | MATION | method      | limit/base | current       | history 1   | history 2   |
| Sample Number     |        | Client Info |            | PCA0086382    | PCA0061842  | PCA0048898  |
| Sample Date       |        | Client Info |            | 30 Jun 2023   | 02 Dec 2022 | 19 Feb 2022 |
| Machine Age       | hrs    | Client Info |            | 22640         | 22251       | 21599       |
| Oil Age           | hrs    | Client Info |            | 22640         | 0           | 0           |
| Oil Changed       |        | Client Info |            | N/A           | Not Changd  | N/A         |
| Sample Status     |        |             |            | NORMAL        | NORMAL      | NORMAL      |
| WEAR METALS       | S      | method      | limit/base | current       | history 1   | history 2   |
| Iron              | ppm    | ASTM D5185m | >20        | 4             | 5           | 2           |
| Chromium          | ppm    | ASTM D5185m | >10        | <1            | <1          | 0           |
| Nickel            | ppm    | ASTM D5185m | >10        | <1            | 0           | 0           |
| Titanium          | ppm    | ASTM D5185m |            | <1            | <1          | 0           |
| Silver            | ppm    | ASTM D5185m |            | 0             | 0           | 0           |
| Aluminum          | ppm    | ASTM D5185m | >10        | 2             | <1          | 0           |
| Lead              | ppm    | ASTM D5185m | >10        | 0             | <1          | 0           |
| Copper            | ppm    | ASTM D5185m | >75        | 3             | 2           | 3           |
| Tin               | ppm    | ASTM D5185m | >10        | <1            | 0           | <1          |
| Vanadium          | ppm    | ASTM D5185m |            | 0             | 0           | 0           |
| Cadmium           | ppm    | ASTM D5185m |            | 0             | 0           | 0           |
| ADDITIVES         |        | method      | limit/base | current       | history 1   | history 2   |
| Boron             | ppm    | ASTM D5185m |            | <1            | 3           | 1           |
| Barium            | ppm    | ASTM D5185m |            | 0             | 0           | 0           |
| Molybdenum        | ppm    | ASTM D5185m |            | 13            | 49          | 51          |
| Manganese         | ppm    | ASTM D5185m |            | <1            | <1          | 0           |
| Magnesium         | ppm    | ASTM D5185m |            | 191           | 761         | 679         |
| Calcium           | ppm    | ASTM D5185m |            | 2217          | 1336        | 933         |
| Phosphorus        | ppm    | ASTM D5185m |            | 951           | 1030        | 863         |
| Zinc              | ppm    | ASTM D5185m |            | 1158          | 1193        | 1143        |
| Sulfur            | ppm    | ASTM D5185m |            | 4517          | 3908        | 1759        |
| CONTAMINAN        | TS     | method      | limit/base | current       | history 1   | history 2   |
| Silicon           | ppm    | ASTM D5185m | >20        | 4             | 6           | 3           |
| Sodium            | ppm    | ASTM D5185m | 720        | <1            | <1          | 0           |
| Potassium         | ppm    | ASTM D5185m | >20        | 1             | <1          | 0           |
| VISUAL            |        | method      | limit/base | current       | history 1   | history 2   |
| White Metal       | scalar | *Visual     | NONE       | NONE          | NONE        | NONE        |
| Yellow Metal      | scalar | *Visual     | NONE       | NONE          | NONE        | NONE        |
| Precipitate       | scalar | *Visual     | NONE       | NONE          | NONE        | NONE        |
| Silt              | scalar | *Visual     | NONE       | NONE          | NONE        | NONE        |
| Debris            | scalar | *Visual     | NONE       | NONE          | NONE        | NONE        |
| Sand/Dirt         | scalar | *Visual     | NONE       | NONE          | NONE        | NONE        |
| Appearance        | scalar | *Visual     | NORML      | NORML         | NORML       | NORML       |
| Odor              | scalar | *Visual     | NORML      | NORML         | NORML       | NORML       |
| Emulsified Water  | scalar | *Visual     | >0.1       | NEG           | NEG         | NEG         |
| Free Water        | scalar | *Visual     | ZU. 1      | NEG           | NEG         | NEG         |
|                   |        |             | 11 - 14 /5 |               |             |             |
| FLUID PROPE       | RITES  | method      | limit/base | current       | history 1   | history 2   |
| \!' \( \tag{4000} | - 01   | AOTAL DALL  |            | 00.4          | 00.4        | 0 - 0       |

Visc @ 40°C

cSt

ASTM D445

88.1

88.4

85.3