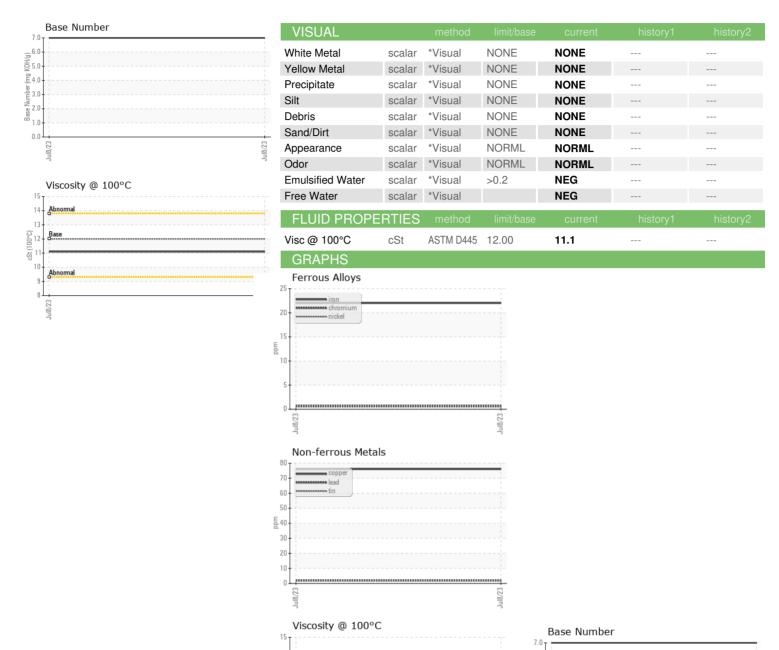

### Recommendation

Resample at the next service interval to monitor. Please specify the component make and model with your next sample.

Metal levels are typical for a new component breaking in.

### Contamination

Elevated aluminum (Al) and/or lead (Pb) and potassium (K) levels in your metals analysis are likely a result of solder flux release into the lubricant and is common on new equipment/components. There is no indication of any contamination in the oil.

### **Fluid Condition**

The BN result indicates that there is suitable alkalinity remaining in the oil. The condition of the oil is suitable for further service.

| istory2 |
|---------|
|         |
|         |
|         |
|         |
|         |
|         |
| istory2 |
|         |
|         |
| istory2 |
|         |
|         |
|         |
|         |
|         |
|         |
|         |
|         |
|         |
|         |
|         |
| istory2 |
|         |
|         |
|         |
|         |
|         |
|         |
|         |
|         |
|         |
| istory2 |
|         |
|         |
|         |
| istory2 |
|         |
|         |
|         |
| istory2 |
|         |
|         |
|         |