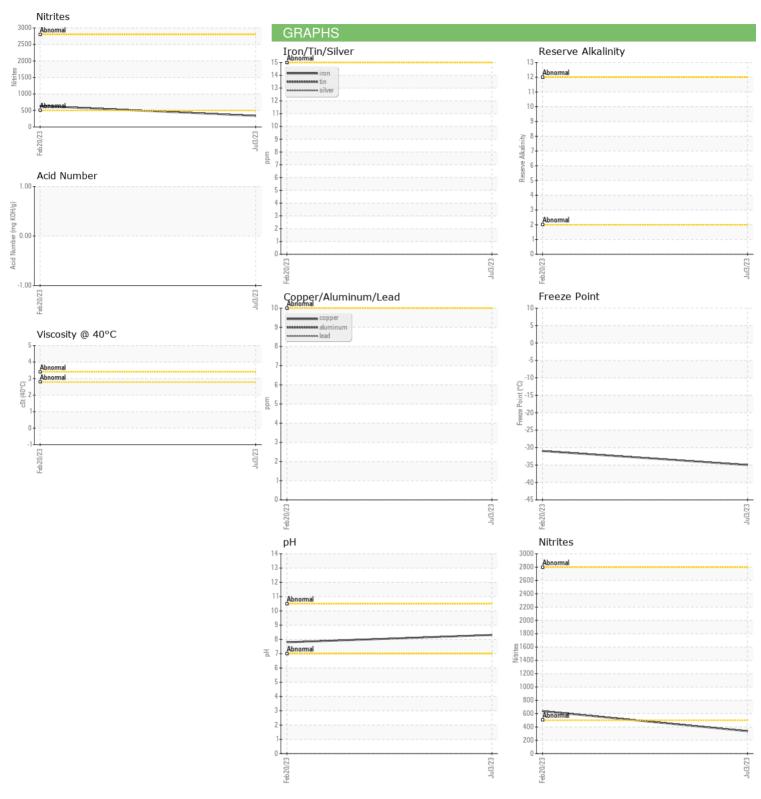

### Contaminants

There is no indication of any contamination in the coolant.

### **Coolant Condition**

Glycol and nitrite levels are acceptable. The pH level of this fluid is within the acceptable limits.

Sample Rating Trend

no image