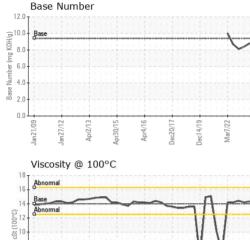

### Wear

All component wear rates are normal.

### Contamination

There is no indication of any contamination in the oil.

### Fluid Condition

The BN result indicates that there is suitable alkalinity remaining in the oil. The condition of the oil is suitable for further service.

I Cuel