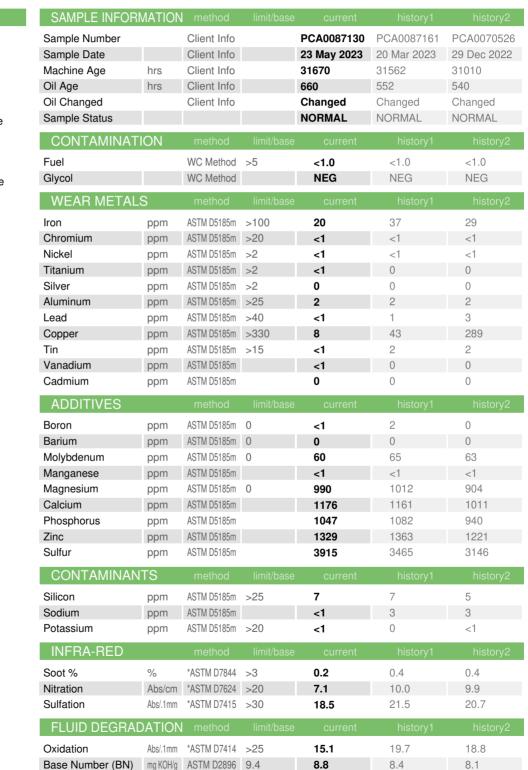

### Fluid Condition

The BN result indicates that there is suitable alkalinity remaining in the oil. The condition of the oil is suitable for further service.

I Cuel