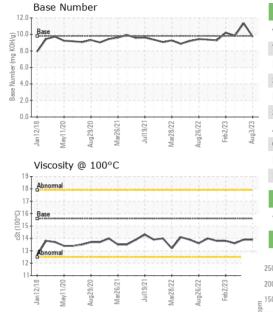

### **Fluid Condition**

The BN result indicates that there is suitable alkalinity remaining in the oil. The condition of the oil is suitable for further service.

| 514 THE 15W 40 (50 |          | in 2018 May 20 | 20 Aug2020 Mar2021 | Jul2021 Mar2022 Aug2022 Feb. | 2023 Aug20; |             |
|--------------------|----------|----------------|--------------------|------------------------------|-------------|-------------|
| SAMPLE INFORI      | MATION   | method         | limit/base         | current                      | history1    | history2    |
| Sample Number      |          | Client Info    |                    | PCA0090555                   | PCA0090827  | PCA0090604  |
| Sample Date        |          | Client Info    |                    | 03 Aug 2023                  | 20 May 2023 | 15 Apr 2023 |
| Machine Age        | hrs      | Client Info    |                    | 9941                         | 9725        | 9479        |
| Oil Age            | hrs      | Client Info    |                    | 216                          | 246         | 255         |
| Oil Changed        |          | Client Info    |                    | Changed                      | Changed     | Changed     |
| Sample Status      |          |                |                    | NORMAL                       | NORMAL      | NORMAL      |
| CONTAMINAT         | ION      | method         | limit/base         | current                      | history1    | history2    |
| Fuel               |          | WC Method      | >6.0               | <1.0                         | <1.0        | <1.0        |
| Glycol             |          | WC Method      |                    | NEG                          | NEG         | NEG         |
| WEAR METAL         | S        | method         | limit/base         | current                      | history1    | history2    |
| Iron               | ppm      | ASTM D5185m    | >100               | 0                            | 2           | 1           |
| Chromium           | ppm      | ASTM D5185m    | >20                | 0                            | 0           | 0           |
| Nickel             | ppm      | ASTM D5185m    | >2                 | <1                           | 0           | 0           |
| Titanium           | ppm      | ASTM D5185m    |                    | <1                           | <1          | 0           |
| Silver             | ppm      | ASTM D5185m    | >2                 | <1                           | 0           | 0           |
| Aluminum           | ppm      | ASTM D5185m    | >25                | <1                           | <1          | <1          |
| Lead               | ppm      | ASTM D5185m    | >40                | <1                           | 0           | 0           |
| Copper             | ppm      | ASTM D5185m    | >330               | <1                           | <1          | <1          |
| Tin                | ppm      | ASTM D5185m    | >15                | 0                            | 0           | 0           |
| Vanadium           | ppm      | ASTM D5185m    |                    | 0                            | 0           | 0           |
| Cadmium            | ppm      | ASTM D5185m    |                    | 0                            | 0           | 0           |
| ADDITIVES          |          | method         | limit/base         | current                      | history1    | history2    |
| Boron              | ppm      | ASTM D5185m    |                    | 3                            | 4           | 3           |
| Barium             | ppm      | ASTM D5185m    |                    | 0                            | 0           | 0           |
| Molybdenum         | ppm      | ASTM D5185m    |                    | 64                           | 60          | 52          |
| Manganese          | ppm      | ASTM D5185m    |                    | 0                            | 0           | <1          |
| Magnesium          | ppm      | ASTM D5185m    |                    | 964                          | 936         | 845         |
| Calcium            | ppm      | ASTM D5185m    |                    | 1146                         | 1093        | 918         |
| Phosphorus         | ppm      | ASTM D5185m    |                    | 1090                         | 989         | 891         |
| Zinc               | ppm      | ASTM D5185m    |                    | 1278                         | 1177        | 1093        |
| Sulfur             | ppm      | ASTM D5185m    |                    | 3332                         | 3496        | 2986        |
| CONTAMINAN         | TS       | method         | limit/base         | current                      | history1    | history2    |
| Silicon            | ppm      | ASTM D5185m    | >25                | 2                            | 2           | 2           |
| Sodium             | ppm      | ASTM D5185m    |                    | 1                            | 2           | <1          |
| Potassium          | ppm      | ASTM D5185m    | >20                | <1                           | 0           | 0           |
| INFRA-RED          |          | method         | limit/base         | current                      | history1    | history2    |
| Soot %             | %        | *ASTM D7844    | >3                 | 0.1                          | 0.1         | 0.1         |
| Nitration          | Abs/cm   | *ASTM D7624    | >20                | 5.2                          | 5.6         | 4.9         |
| Sulfation          | Abs/.1mm | *ASTM D7415    | >30                | 17.3                         | 17.7        | 15.9        |
| FLUID DEGRA        | OATION   | method         | limit/base         | current                      | history1    | history2    |
| Oxidation          | Abs/.1mm | *ASTM D7414    | >25                | 13.5                         | 13.4        | 12.8        |
| Base Number (BN)   | mg KOH/g | ASTM D2896     | 9.8                | 9.72                         | 11.34       | 9.82        |
| , ,                |          |                |                    |                              |             |             |