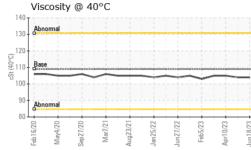

#### eb2020 Max2020 Sep2020 Max2021 Aup2021 Jap2022 Jun2022 Feb2023 Apr2023 Jun202

| SAMPLE INFORM    | <b>/</b> IATION | method      | limit/base | current     | history1    | history2        |
|------------------|-----------------|-------------|------------|-------------|-------------|-----------------|
| Sample Number    |                 | Client Info |            | PCA0100351  | PCA0097031  | PCA0094431      |
| Sample Date      |                 | Client Info |            | 18 Jun 2023 | 23 Apr 2023 | 10 Apr 2023     |
| Machine Age      | mls             | Client Info |            | 364664      | 247460      | 343696          |
| Oil Age          | mls             | Client Info |            | 364664      | 247460      | 343696          |
| Oil Changed      |                 | Client Info |            | Not Changd  | Not Changd  | Not Changd      |
| Sample Status    |                 |             |            | NORMAL      | NORMAL      | NORMAL          |
| WEAR METALS      | S               | method      | limit/base | current     | history1    | history2        |
| Iron             | ppm             | ASTM D5185m | >500       | 142         | 164         | 119             |
| Chromium         | ppm             | ASTM D5185m | >10        | 1           | 1           | <1              |
| Nickel           | ppm             | ASTM D5185m | >10        | 6           | 8           | 5               |
| Titanium         | ppm             | ASTM D5185m |            | 0           | 0           | 0               |
| Silver           | ppm             | ASTM D5185m |            | 0           | 0           | 0               |
| Aluminum         | ppm             | ASTM D5185m | >25        | 2           | 3           | 3               |
| Lead             | ppm             | ASTM D5185m | >25        | 0           | 0           | 0               |
| Copper           | ppm             | ASTM D5185m | >100       | 2           | 3           | 2               |
| Tin              | ppm             | ASTM D5185m | >10        | <1          | <1          | 0               |
| Vanadium         | ppm             | ASTM D5185m |            | 0           | 0           | 0               |
| Cadmium          | ppm             | ASTM D5185m |            | 0           | 0           | <1              |
| ADDITIVES        |                 | method      | limit/base | current     | history1    | history2        |
| Boron            | ppm             | ASTM D5185m | 400        | 343         | 294         | 295             |
| Barium           | ppm             | ASTM D5185m | 200        | 0           | 0           | 0               |
| Molybdenum       | ppm             | ASTM D5185m | 12         | <1          | <1          | <1              |
| Manganese        | ppm             | ASTM D5185m |            | 13          | 16          | 12              |
| Magnesium        | ppm             | ASTM D5185m | 12         | 0           | 2           | 2               |
| Calcium          | ppm             | ASTM D5185m | 150        | 6           | 8           | 9               |
| Phosphorus       | ppm             | ASTM D5185m | 1650       | 1392        | 1333        | 1326            |
| Zinc             | ppm             | ASTM D5185m | 125        | 21          | 12          | 14              |
| Sulfur           | ppm             | ASTM D5185m | 22500      | 26539       | 26601       | 26748           |
| CONTAMINAN       | TS              | method      | limit/base | current     | history1    | history2        |
| Silicon          | ppm             | ASTM D5185m | >75        | 27          | 19          | 22              |
| Sodium           | ppm             | ASTM D5185m |            | 9           | 8           | 9               |
| Potassium        | ppm             | ASTM D5185m | >20        | <1          | 3           | 1               |
| VISUAL           |                 | method      | limit/base | current     | history1    | history2        |
| White Metal      | scalar          | *Visual     | NONE       | NONE        | NONE        | NONE            |
| Yellow Metal     | scalar          | *Visual     | NONE       | NONE        | NONE        | NONE            |
| Precipitate      | scalar          | *Visual     | NONE       | NONE        | NONE        | NONE            |
| Silt             | scalar          | *Visual     | NONE       | NONE        | NONE        | NONE            |
| Debris           | scalar          | *Visual     | NONE       | NONE        | NONE        | NONE            |
| Sand/Dirt        | scalar          | *Visual     | NONE       | NONE        | NONE        | NONE            |
| Appearance       | scalar          | *Visual     | NORML      | NORML       | NORML       | NORML           |
| Odor             | scalar          | *Visual     | NORML      | NORML       | NORML       | NORML           |
| Emulsified Water | scalar          | *Visual     | >.2        | NEG         | NEG         | NEG             |
| Free Water       | scalar          | *Visual     |            | NEG         | NEG         | NEG             |
| FLUID PROPE      | RTIES           | method      | limit/base | current     | history1    | history2        |
| Visc @ 40°C      | cSt             | ASTM D445   | 109        | 104         | 104         | 105             |
| 18:51:06) Rev: 1 |                 |             |            |             |             | Submitted By: ? |