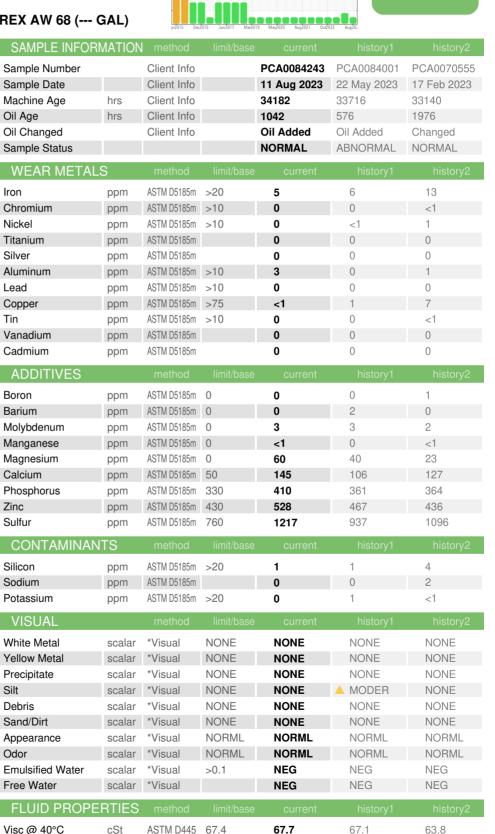

## Area KEMP QUARRIES / PRYOR STONE [65253] Machine Id OHT078 Component

Hydraulic System

PETRO CANADA HYDREX AW 68 (--- GAL)