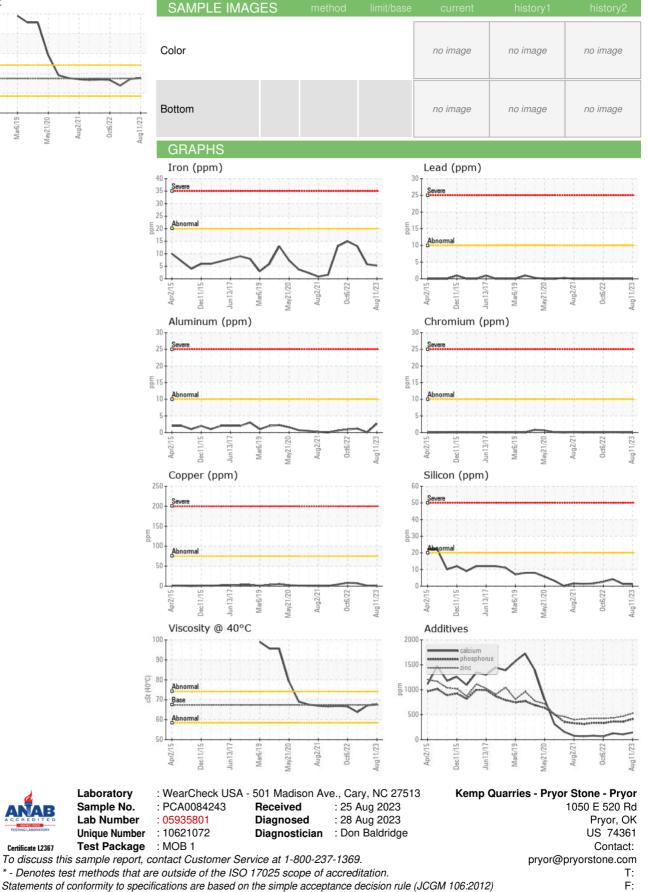

## **OIL ANALYSIS REPORT**

Sample Rating Trend

NORMAL



Recommendation

all filters changed.)

Contamination

Fluid Condition

Wear

oil.

service.

Resample at the next service interval to monitor. (

Customer Sample Comment: Pm2 performed. All

There is no indication of any contamination in the

The condition of the oil is acceptable for the time in

All component wear rates are normal.

oil samples taken. Engine oil, transmission oil, and

## Area KEMP QUARRIES / PRYOR STONE [65253] Machine Id OHT078 Component

Hydraulic System

PETRO CANADA HYDREX AW 68 (--- GAL)





## **OIL ANALYSIS REPORT**





Certificate L2367