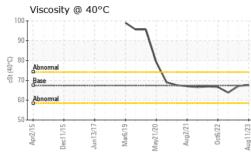

## **OIL ANALYSIS REPORT**

Sample Rating Trend

NORMAL



Recommendation

all filters changed.)

Contamination

Fluid Condition

Wear

oil.

service.

Resample at the next service interval to monitor. (

Customer Sample Comment: Pm2 performed. All

There is no indication of any contamination in the

The condition of the oil is acceptable for the time in

All component wear rates are normal.

oil samples taken. Engine oil, transmission oil, and

## Area KEMP QUARRIES / PRYOR STONE [65253] Machine Id OHT078 Component

Hydraulic System

PETRO CANADA HYDREX AW 68 (--- GAL)





## **OIL ANALYSIS REPORT**





Certificate L2367