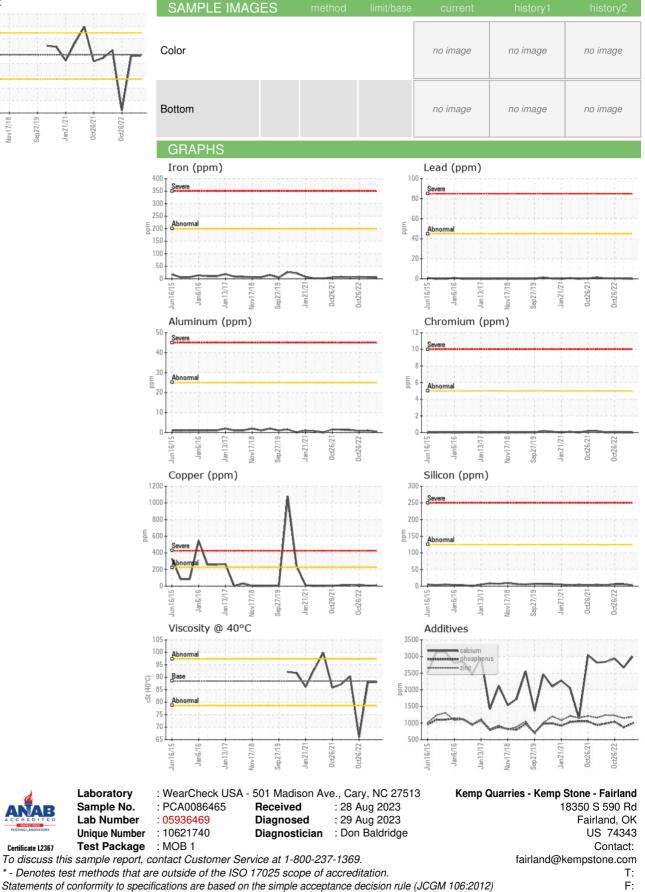

## **OIL ANALYSIS REPORT**

Sample Rating Trend





Recommendation

and filters )

Contamination

Fluid Condition

Wear

oil

service.

Resample at the next service interval to monitor. (

Customer Sample Comment: PM-2 changed fluid

There is no indication of any contamination in the

The condition of the oil is acceptable for the time in

All component wear rates are normal.

## KEMP QUARRIES / KEMP STONE - FAIRLAND Machine Id WL094

Component Transmission (Manual)

PETRO CANADA PRODURO TO-4 SAE 30 (--- GAL)



Report Id: KEMFAI [WUSCAR] 05936469 (Generated: 08/29/2023 13:11:00) Rev: 1



## **OIL ANALYSIS REPORT**





Certificate L2367