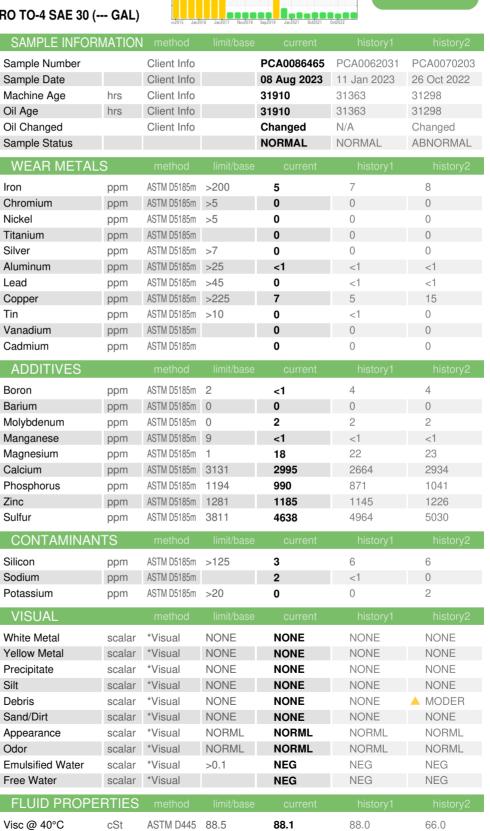

## **OIL ANALYSIS REPORT**

Sample Rating Trend





Recommendation

and filters )

Contamination

Fluid Condition

Wear

oil

service.

Resample at the next service interval to monitor. (

Customer Sample Comment: PM-2 changed fluid

There is no indication of any contamination in the

The condition of the oil is acceptable for the time in

All component wear rates are normal.

## KEMP QUARRIES / KEMP STONE - FAIRLAND Machine Id WL094

Component Transmission (Manual)

PETRO CANADA PRODURO TO-4 SAE 30 (--- GAL)



Report Id: KEMFAI [WUSCAR] 05936469 (Generated: 08/29/2023 13:11:00) Rev: 1



## **OIL ANALYSIS REPORT**





Certificate L2367