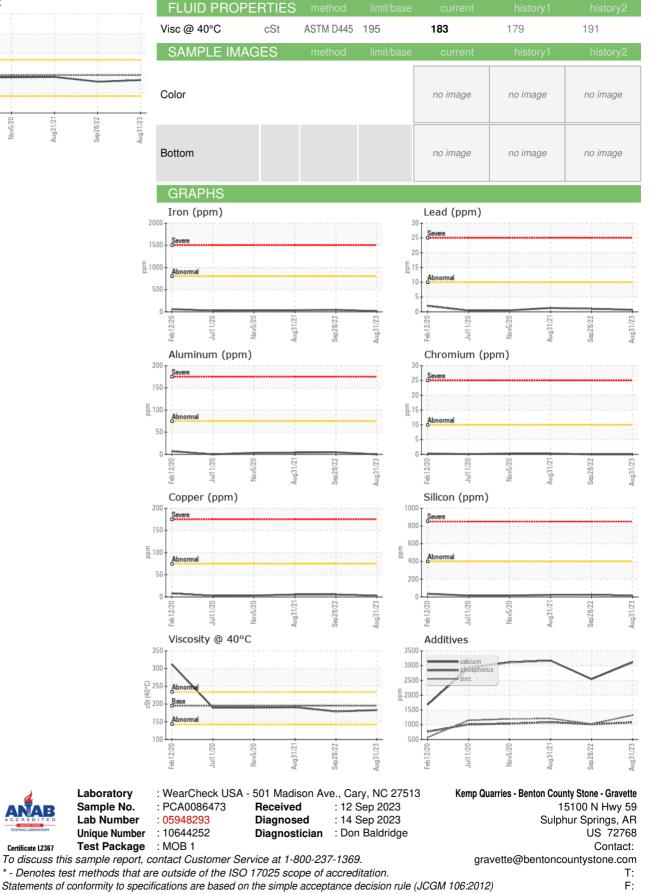

## DIAGNOSIS SAMPLE INFORMATION method PCA0062468 PCA0049341 PCA0086473 Sample Number **Client Info** Recommendation Resample at the next service interval to monitor. ( Sample Date Client Info 31 Aug 2023 28 Sep 2022 31 Aug 2021 Customer Sample Comment: PM-1 sampled fluid ) 21971 Machine Age hrs Client Info 21476 21083 Oil Age hrs Client Info 495 21476 20430 All component wear rates are normal. Oil Changed N/A **Client Info** Changed Not Changd NORMAL Sample Status NORMAL ABNORMAL Contamination There is no indication of any contamination in the WEAR METALS >800 45 36 Iron ppm ASTM D5185m 14 Fluid Condition Chromium ASTM D5185m 0 0 ppm >10 <1 The condition of the fluid is acceptable for the time Nickel ppm ASTM D5185m >5 0 0 0 Titanium ASTM D5185m >15 <1 ppm <1 <1 0 Silver ppm ASTM D5185m >2 0 <1 Aluminum ASTM D5185m >75 0 5 4 ppm Lead ASTM D5185m >10 <1 1 1 ppm ASTM D5185m 3 >75 6 5 Copper ppm Tin ppm ASTM D5185m >8 <1 <1 <1 Antimony ASTM D5185m >50 0 ppm ---Vanadium ppm ASTM D5185m 0 0 0 Cadmium ASTM D5185m 0 0 0 ppm ADDITIVES Boron ppm ASTM D5185m 10 48 26 0 ASTM D5185m 0 0 Barium ppm Molybdenum ppm ASTM D5185m 1 2 2 Manganese ASTM D5185m <1 <1 <1 ppm 31 41 Magnesium ASTM D5185m 23 ppm 2543 Calcium ppm ASTM D5185m 3111 3171 Phosphorus 1077 1013 1085 ppm ASTM D5185m Zinc ASTM D5185m 1026 1208 ppm 1318 Sulfur ASTM D5185m 7397 15494 10823 ppm CONTAMINANTS ASTM D5185m >400 25 24 Silicon ppm 14 Sodium ASTM D5185m 2 0 2 ppm 2 Potassium ASTM D5185m >20 4 <1 ppm VISUAL NONE White Metal \*Visual NONE MODER NONE scalar Yellow Metal scalar \*Visual NONE NONE NONE MODER NONE Precipitate scalar \*Visual NONE NONE NONE Silt scalar \*Visual NONE NONE NONE NONE Debris \*Visua NONE NONE NONE NONE scalar Sand/Dirt \*Visual NONE NONE NONE NONE scalar \*Visual NORML NORML NORML Appearance scalar NORML NORML NORML NORML NORML Odor scalar \*Visual Emulsified Water scalar \*Visual >0.2 NEG NEG NEG Free Water scalar \*Visual NEG NEG NEG