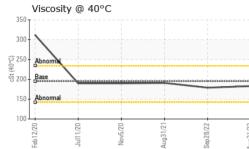

## DIAGNOSIS SAMPLE INFORMATION method PCA0062468 PCA0049341 PCA0086473 Sample Number **Client Info** Recommendation Resample at the next service interval to monitor. ( Sample Date Client Info 31 Aug 2023 28 Sep 2022 31 Aug 2021 Customer Sample Comment: PM-1 sampled fluid ) 21971 Machine Age hrs Client Info 21476 21083 Oil Age hrs Client Info 495 21476 20430 All component wear rates are normal. Oil Changed N/A **Client Info** Changed Not Changd NORMAL Sample Status NORMAL ABNORMAL Contamination There is no indication of any contamination in the WEAR METALS >800 45 36 Iron ppm ASTM D5185m 14 Fluid Condition Chromium ASTM D5185m 0 0 ppm >10 <1 The condition of the fluid is acceptable for the time Nickel ppm ASTM D5185m >5 0 0 0 Titanium ASTM D5185m >15 <1 ppm <1 <1 0 Silver ppm ASTM D5185m >2 0 <1 Aluminum ASTM D5185m >75 0 5 4 ppm Lead ASTM D5185m >10 <1 1 1 ppm ASTM D5185m 3 >75 6 5 Copper ppm Tin ppm ASTM D5185m >8 <1 <1 <1 Antimony ASTM D5185m >50 0 ppm ---Vanadium ppm ASTM D5185m 0 0 0 Cadmium ASTM D5185m 0 0 0 ppm ADDITIVES Boron ppm ASTM D5185m 10 48 26 0 ASTM D5185m 0 0 Barium ppm Molybdenum ppm ASTM D5185m 1 2 2 Manganese ASTM D5185m <1 <1 <1 ppm 31 41 Magnesium ASTM D5185m 23 ppm 2543 Calcium ppm ASTM D5185m 3111 3171 Phosphorus 1077 1013 1085 ppm ASTM D5185m Zinc ASTM D5185m 1026 1208 ppm 1318 Sulfur ASTM D5185m 7397 15494 10823 ppm CONTAMINANTS ASTM D5185m >400 25 24 Silicon ppm 14 Sodium ASTM D5185m 2 0 2 ppm 2 Potassium ASTM D5185m >20 4 <1 ppm VISUAL NONE White Metal \*Visual NONE MODER NONE scalar Yellow Metal scalar \*Visual NONE NONE NONE MODER NONE Precipitate scalar \*Visual NONE NONE NONE Silt scalar \*Visual NONE NONE NONE NONE Debris \*Visua NONE NONE NONE NONE scalar Sand/Dirt \*Visual NONE NONE NONE NONE scalar \*Visual NORML NORML NORML Appearance scalar NORML NORML NORML NORML NORML Odor scalar \*Visual Emulsified Water scalar \*Visual >0.2 NEG NEG NEG Free Water scalar \*Visual NEG NEG NEG