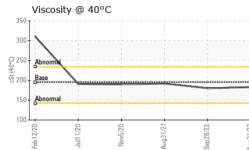

## DIAGNOSIS SAMPLE INFORMATION method PCA0062467 PCA0049337 PCA0086474 Sample Number **Client Info** Recommendation Resample at the next service interval to monitor. ( Sample Date Client Info 31 Aug 2023 28 Sep 2022 31 Aug 2021 Customer Sample Comment: PM-1 sampled fluid ) 21971 Machine Age hrs Client Info 21476 21083 Oil Age hrs Client Info 21971 21476 653 All component wear rates are normal. Oil Changed **Client Info** N/A Changed Not Changd Sample Status NORMAL NORMAL NORMAL Contamination There is no indication of any contamination in the WEAR METALS >800 127 37 Iron ppm ASTM D5185m 15 Fluid Condition Chromium ASTM D5185m 0 ppm >10 <1 <1 The condition of the fluid is acceptable for the time in service. Nickel ppm ASTM D5185m >5 0 0 0 Titanium ASTM D5185m >15 ppm <1 <1 <1 0 Silver ppm ASTM D5185m >2 0 <1 Aluminum ASTM D5185m >75 0 11 4 ppm Lead ASTM D5185m >10 <1 2 1 ppm ASTM D5185m 3 6 >75 5 Copper ppm Tin ppm ASTM D5185m >8 <1 <1 <1 Antimony ASTM D5185m >50 0 ppm ---Vanadium ppm ASTM D5185m 0 0 0 Cadmium ASTM D5185m 0 2 0 ppm ADDITIVES Boron ppm ASTM D5185m 10 47 27 0 ASTM D5185m 0 0 Barium ppm Molybdenum ppm ASTM D5185m 2 2 3 2 Manganese ASTM D5185m <1 <1 ppm 32 40 Magnesium ASTM D5185m 23 ppm 2541 Calcium ppm ASTM D5185m 3128 3164 Phosphorus 1081 1005 1096 ppm ASTM D5185m Zinc ASTM D5185m 1325 997 1210 ppm Sulfur ASTM D5185m 7379 15362 10968 ppm CONTAMINANTS ASTM D5185m >400 55 24 Silicon ppm 14 Sodium ASTM D5185m 2 0 2 ppm 2 Potassium ASTM D5185m >20 6 <1 ppm VISUAL NONE White Metal \*Visual NONE MODER LIGHT scalar Yellow Metal scalar \*Visual NONE NONE NONE NONE NONE Precipitate scalar \*Visual NONE NONE NONE Silt scalar \*Visual NONE NONE NONE NONE Debris \*Visua NONE NONE NONE NONE scalar Sand/Dirt \*Visual NONE NONE NONE NONE scalar \*Visual NORML NORML Appearance scalar NORML NORML NORML NORML NORML NORML Odor scalar \*Visual Emulsified Water scalar \*Visua >0.2 NEG NEG NEG Free Water scalar \*Visual NEG NEG NEG