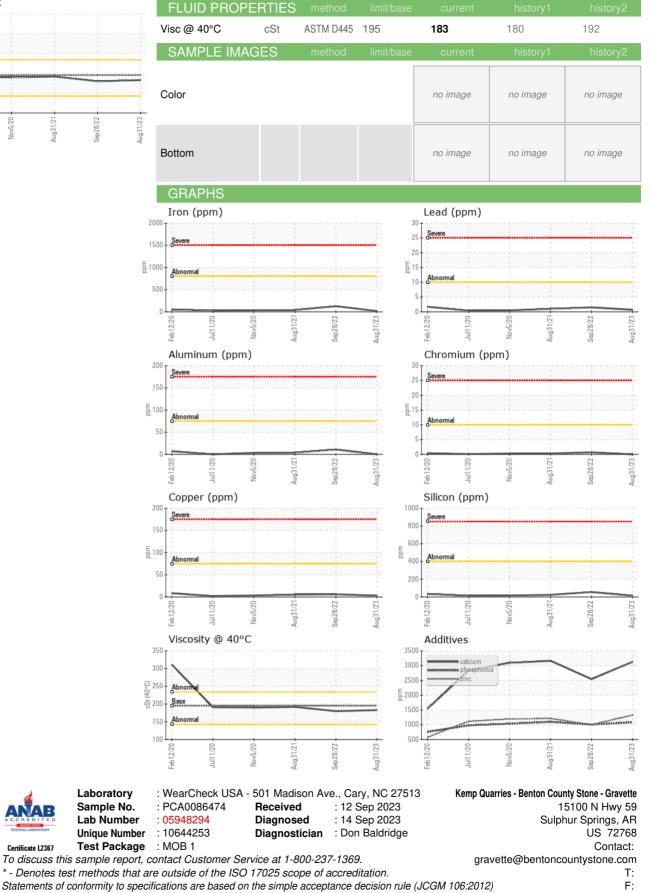

## DIAGNOSIS SAMPLE INFORMATION method PCA0062467 PCA0049337 PCA0086474 Sample Number **Client Info** Recommendation Resample at the next service interval to monitor. ( Sample Date Client Info 31 Aug 2023 28 Sep 2022 31 Aug 2021 Customer Sample Comment: PM-1 sampled fluid ) 21971 Machine Age hrs Client Info 21476 21083 Oil Age hrs Client Info 21971 21476 653 All component wear rates are normal. Oil Changed **Client Info** N/A Changed Not Changd Sample Status NORMAL NORMAL NORMAL Contamination There is no indication of any contamination in the WEAR METALS >800 127 37 Iron ppm ASTM D5185m 15 Fluid Condition Chromium ASTM D5185m 0 ppm >10 <1 <1 The condition of the fluid is acceptable for the time in service. Nickel ppm ASTM D5185m >5 0 0 0 Titanium ASTM D5185m >15 ppm <1 <1 <1 0 Silver ppm ASTM D5185m >2 0 <1 Aluminum ASTM D5185m >75 0 11 4 ppm Lead ASTM D5185m >10 <1 2 1 ppm ASTM D5185m 3 6 >75 5 Copper ppm Tin ppm ASTM D5185m >8 <1 <1 <1 Antimony ASTM D5185m >50 0 ppm ---Vanadium ppm ASTM D5185m 0 0 0 Cadmium ASTM D5185m 0 2 0 ppm ADDITIVES Boron ppm ASTM D5185m 10 47 27 0 ASTM D5185m 0 0 Barium ppm Molybdenum ppm ASTM D5185m 2 2 3 2 Manganese ASTM D5185m <1 <1 ppm 32 40 Magnesium ASTM D5185m 23 ppm 2541 Calcium ppm ASTM D5185m 3128 3164 Phosphorus 1081 1005 1096 ppm ASTM D5185m Zinc ASTM D5185m 1325 997 1210 ppm Sulfur ASTM D5185m 7379 15362 10968 ppm CONTAMINANTS ASTM D5185m >400 55 24 Silicon ppm 14 Sodium ASTM D5185m 2 0 2 ppm 2 Potassium ASTM D5185m >20 6 <1 ppm VISUAL NONE White Metal \*Visual NONE MODER LIGHT scalar Yellow Metal scalar \*Visual NONE NONE NONE NONE NONE Precipitate scalar \*Visual NONE NONE NONE Silt scalar \*Visual NONE NONE NONE NONE Debris \*Visua NONE NONE NONE NONE scalar Sand/Dirt \*Visual NONE NONE NONE NONE scalar \*Visual NORML NORML Appearance scalar NORML NORML NORML NORML NORML NORML Odor scalar \*Visual Emulsified Water scalar \*Visua >0.2 NEG NEG NEG Free Water scalar \*Visual NEG NEG NEG