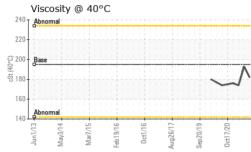

## SAMPLE INFORMATION method PCA0048637 PCA0037759 PCA0086821 Sample Number **Client Info** Resample at the next service interval to monitor. 28 Jul 2023 24 Sep 2021 Sample Date Client Info 28 May 2021 32149 Machine Age hrs **Client Info** 29147 28617 Oil Age hrs Client Info 0 0 0 Oil Changed Not Changd **Client Info** Not Changd Changed Sample Status NORMAL NORMAL NORMAL There is no indication of any contamination in the WEAR METALS ASTM D5185m >800 246 58 186 Iron ppm The condition of the oil is acceptable for the time in Chromium ASTM D5185m <1 ppm >10 <1 <1 Nickel ppm ASTM D5185m >5 0 <1 0 Titanium ASTM D5185m >15 0 <1 ppm <1 0 0 Silver ppm ASTM D5185m >2 0 Aluminum ASTM D5185m >75 2 1 3 ppm Lead ASTM D5185m >10 <1 0 <1 ppm ASTM D5185m 2 3 9 Copper >75 ppm Tin ppm ASTM D5185m >8 <1 0 <1 Antimony ASTM D5185m >50 3 0 ppm ---Vanadium ppm ASTM D5185m 0 0 0 Cadmium ASTM D5185m 0 0 ppm <1 **ADDITIVES** 2 Boron ppm ASTM D5185m 9 21 0 0 0 Barium ASTM D5185m ppm Molybdenum ppm ASTM D5185m 2 5 2 2 1 Manganese ASTM D5185m <1 ppm 34 27 Magnesium ASTM D5185m 46 ppm 2834 Calcium ppm ASTM D5185m 2899 2786 Phosphorus ASTM D5185m 985 958 1009 ppm Zinc ASTM D5185m 1220 1109 1190 ppm Sulfur ASTM D5185m 5622 4279 10225 ppm CONTAMINANTS Silicon ASTM D5185m >400 22 14 19 ppm Sodium ASTM D5185m ppm <1 <1 <1 0 0 Potassium ASTM D5185m >20 0 ppm VISUAL NONE White Metal scalar \*Visual NONE NONE LIGHT Yellow Metal scalar \*Visual NONE NONE NONE NONE \*Visual NONE Precipitate scalar NONE NONE NONE Silt scalar \*Visual NONE NONE NONE NONE Debris scalar \*Visua NONE NONE NONE NONE Sand/Dirt \*Visual NONE NONE NONE NONE scalar \*Visual NORML NORML NORML NORML Appearance scalar NORML NORML NORML NORML Odor scalar \*Visual Emulsified Water scalar \*Visual >0.2 NEG NEG NEG Free Water scalar \*Visual NEG NEG NEG