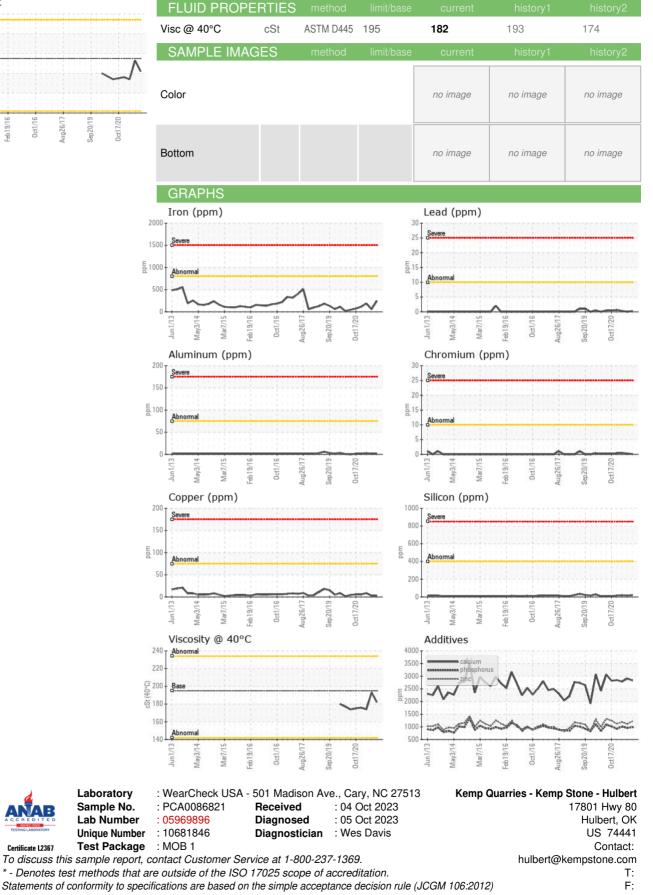

## SAMPLE INFORMATION method PCA0048637 PCA0037759 PCA0086821 Sample Number **Client Info** Resample at the next service interval to monitor. 28 Jul 2023 24 Sep 2021 Sample Date Client Info 28 May 2021 32149 Machine Age hrs **Client Info** 29147 28617 Oil Age hrs Client Info 0 0 0 Oil Changed Not Changd **Client Info** Not Changd Changed Sample Status NORMAL NORMAL NORMAL There is no indication of any contamination in the WEAR METALS ASTM D5185m >800 246 58 186 Iron ppm The condition of the oil is acceptable for the time in Chromium ASTM D5185m <1 ppm >10 <1 <1 Nickel ppm ASTM D5185m >5 0 <1 0 Titanium ASTM D5185m >15 0 <1 ppm <1 0 0 Silver ppm ASTM D5185m >2 0 Aluminum ASTM D5185m >75 2 1 3 ppm Lead ASTM D5185m >10 <1 0 <1 ppm ASTM D5185m 2 3 9 Copper >75 ppm Tin ppm ASTM D5185m >8 <1 0 <1 Antimony ASTM D5185m >50 3 0 ppm ---Vanadium ppm ASTM D5185m 0 0 0 Cadmium ASTM D5185m 0 0 ppm <1 **ADDITIVES** 2 Boron ppm ASTM D5185m 9 21 0 0 0 Barium ASTM D5185m ppm Molybdenum ppm ASTM D5185m 2 5 2 2 1 Manganese ASTM D5185m <1 ppm 34 27 Magnesium ASTM D5185m 46 ppm 2834 Calcium ppm ASTM D5185m 2899 2786 Phosphorus ASTM D5185m 985 958 1009 ppm Zinc ASTM D5185m 1220 1109 1190 ppm Sulfur ASTM D5185m 5622 4279 10225 ppm CONTAMINANTS Silicon ASTM D5185m >400 22 14 19 ppm Sodium ASTM D5185m ppm <1 <1 <1 0 0 Potassium ASTM D5185m >20 0 ppm VISUAL NONE White Metal scalar \*Visual NONE NONE LIGHT Yellow Metal scalar \*Visual NONE NONE NONE NONE \*Visual NONE Precipitate scalar NONE NONE NONE Silt scalar \*Visual NONE NONE NONE NONE Debris scalar \*Visua NONE NONE NONE NONE Sand/Dirt \*Visual NONE NONE NONE NONE scalar \*Visual NORML NORML NORML NORML Appearance scalar NORML NORML NORML NORML Odor scalar \*Visual Emulsified Water scalar \*Visual >0.2 NEG NEG NEG Free Water scalar \*Visual NEG NEG NEG