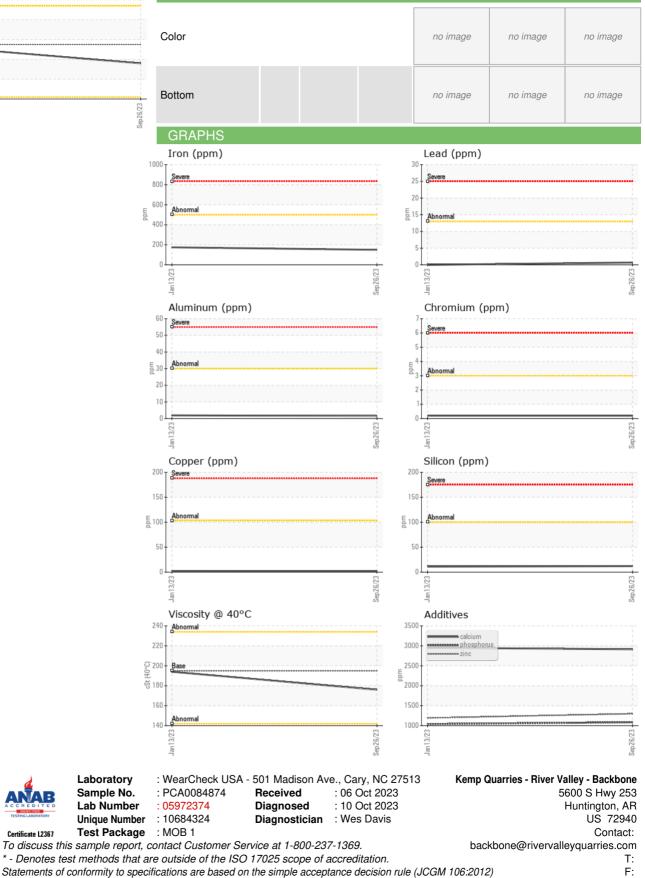

### DIAGNOSIS SAMPLE INFORMATION method PCA0084874 PCA0037169 Sample Number **Client Info** Recommendation Resample at the next service interval to monitor. 26 Sep 2023 13 Jan 2023 Sample Date Client Info 44539 Wear Machine Age hrs **Client Info** 43576 All component wear rates are normal. Oil Age hrs Client Info 900 1200 Oil Changed **Client Info** Not Changd Changed Contamination NORMAL Sample Status NORMAL There is no indication of any contamination in the WEAR METALS Fluid Condition ASTM D5185m >500 175 Iron ppm 150 The condition of the oil is acceptable for the time in ppm Chromium ASTM D5185m >3 <1 <1 service. 0 Nickel ppm ASTM D5185m >3 0 ASTM D5185m >2 Titanium <1 <1 ppm 0 Silver ppm ASTM D5185m >2 0 Aluminum ASTM D5185m >30 2 2 ppm Lead ASTM D5185m >13 <1 0 ppm 2 2 Copper ASTM D5185m >103 ppm Tin ppm ASTM D5185m >5 <1 0 Vanadium ASTM D5185m 0 0 ppm Cadmium ppm ASTM D5185m 0 0 **ADDITIVES** 5 15 ASTM D5185m Boron ppm Barium ppm ASTM D5185m 0 0 0 Molybdenum <1 ppm ASTM D5185m 2 2 Manganese ppm ASTM D5185m Magnesium ASTM D5185m 26 16 ppm 2914 2951 Calcium ppm ASTM D5185m Phosphorus ppm ASTM D5185m 1085 1040 Zinc ASTM D5185m 1299 1192 ppm Sulfur ASTM D5185m 7120 6348 ppm CONTAMINANTS Silicon ppm ASTM D5185m >100 12 11 0 Sodium ppm ASTM D5185m <1 Potassium ASTM D5185m >20 0 2 ppm VISUAL \*Visual NONE NONE White Metal scalar NONE Yellow Metal \*Visual NONE NONE NONE scalar Precipitate scalar \*Visual NONE NONE NONE Silt \*Visual NONE NONE NONE scalar Debris scalar \*Visual NONE NONE NONE Sand/Dirt scalar \*Visual NONE NONE NONE Appearance scalar \*Visual NORML NORML NORML NORML NORML Odor \*Visual NORML scalar **Emulsified Water** \*Visual NEG NEG scalar >.2 Free Water NEG scalar \*Visual NEG FLUID PROPERTIES ASTM D445 176 194 Visc @ 40°C cSt 195