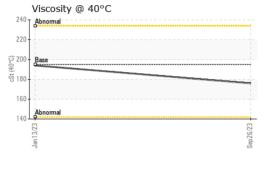

### DIAGNOSIS SAMPLE INFORMATION method PCA0084874 PCA0037169 Sample Number **Client Info** Recommendation Resample at the next service interval to monitor. 26 Sep 2023 13 Jan 2023 Sample Date Client Info 44539 Wear Machine Age hrs **Client Info** 43576 All component wear rates are normal. Oil Age hrs Client Info 900 1200 Oil Changed **Client Info** Not Changd Changed Contamination NORMAL Sample Status NORMAL There is no indication of any contamination in the WEAR METALS Fluid Condition ASTM D5185m >500 175 Iron ppm 150 The condition of the oil is acceptable for the time in ppm Chromium ASTM D5185m >3 <1 <1 service. 0 Nickel ppm ASTM D5185m >3 0 ASTM D5185m >2 Titanium <1 <1 ppm 0 Silver ppm ASTM D5185m >2 0 Aluminum ASTM D5185m >30 2 2 ppm Lead ASTM D5185m >13 <1 0 ppm 2 2 Copper ASTM D5185m >103 ppm Tin ppm ASTM D5185m >5 <1 0 Vanadium ASTM D5185m 0 0 ppm Cadmium ppm ASTM D5185m 0 0 **ADDITIVES** 5 15 ASTM D5185m Boron ppm Barium ppm ASTM D5185m 0 0 0 Molybdenum <1 ppm ASTM D5185m 2 2 Manganese ppm ASTM D5185m Magnesium ASTM D5185m 26 16 ppm 2914 2951 Calcium ppm ASTM D5185m Phosphorus ppm ASTM D5185m 1085 1040 Zinc ASTM D5185m 1299 1192 ppm Sulfur ASTM D5185m 7120 6348 ppm CONTAMINANTS Silicon ppm ASTM D5185m >100 12 11 0 Sodium ppm ASTM D5185m <1 Potassium ASTM D5185m >20 0 2 ppm VISUAL \*Visual NONE NONE White Metal scalar NONE Yellow Metal \*Visual NONE NONE NONE scalar Precipitate scalar \*Visual NONE NONE NONE Silt \*Visual NONE NONE NONE scalar Debris scalar \*Visual NONE NONE NONE Sand/Dirt scalar \*Visual NONE NONE NONE Appearance scalar \*Visual NORML NORML NORML NORML NORML Odor \*Visual NORML scalar **Emulsified Water** \*Visual NEG NEG scalar >.2 Free Water NEG scalar \*Visual NEG FLUID PROPERTIES ASTM D445 176 194 Visc @ 40°C cSt 195