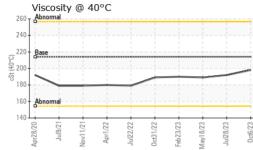

#### **Fluid Condition**

The condition of the oil is acceptable for the time in service.

| SAMPLE INFOR     |        |             | iimit/base | current     | nistory i   | nistoryz      |
|------------------|--------|-------------|------------|-------------|-------------|---------------|
| Sample Number    |        | Client Info |            | PCA0086225  | PCA0084226  | PCA0083968    |
| Sample Date      |        | Client Info |            | 06 Oct 2023 | 28 Jul 2023 | 18 May 2023   |
| Machine Age      | hrs    | Client Info |            | 32269       | 31785       | 31319         |
| Oil Age          | hrs    | Client Info |            | 484         | 2146        | 1680          |
| Oil Changed      |        | Client Info |            | Oil Added   | Changed     | Oil Added     |
| Sample Status    |        |             |            | NORMAL      | NORMAL      | NORMAL        |
| WEAR METAL       | S      | method      | limit/base | current     | history1    | history2      |
| Iron             | ppm    | ASTM D5185m | >800       | 10          | 24          | 32            |
| Chromium         | ppm    | ASTM D5185m | >10        | 0           | 0           | <1            |
| Nickel           | ppm    | ASTM D5185m | >5         | 0           | 0           | 0             |
| Titanium         | ppm    | ASTM D5185m | >15        | 0           | 0           | 0             |
| Silver           | ppm    | ASTM D5185m | >2         | 0           | 0           | 0             |
| Aluminum         | ppm    | ASTM D5185m | >75        | 1           | 4           | 2             |
| Lead             | ppm    | ASTM D5185m | >10        | <1          | 0           | 0             |
| Copper           | ppm    | ASTM D5185m | >75        | <1          | 2           | 1             |
| Tin              | ppm    | ASTM D5185m | >8         | <1          | <1          | <1            |
| Vanadium         | ppm    | ASTM D5185m |            | 0           | 0           | 0             |
| Cadmium          | ppm    | ASTM D5185m |            | 0           | 0           | 0             |
| ADDITIVES        |        | method      | limit/base | current     | history1    | history2      |
| Boron            | ppm    | ASTM D5185m | 2          | 0           | 0           | <1            |
| Barium           | ppm    | ASTM D5185m | 0          | 0           | 0           | 0             |
| Molybdenum       | ppm    | ASTM D5185m | 0          | <1          | 0           | 1             |
| Manganese        | ppm    | ASTM D5185m | 0          | 0           | <1          | <1            |
| Magnesium        | ppm    | ASTM D5185m | 9          | 4           | 15          | 15            |
| Calcium          | ppm    | ASTM D5185m | 3114       | 3811        | 3446        | 3162          |
| Phosphorus       | ppm    | ASTM D5185m | 1099       | 1032        | 1011        | 1018          |
| Zinc             | ppm    | ASTM D5185m | 1245       | 1369        | 1252        | 1259          |
| Sulfur           | ppm    | ASTM D5185m | 7086       | 4944        | 6309        | 6578          |
| CONTAMINAN       | TS     | method      | limit/base | current     | history1    | history2      |
| Silicon          | ppm    | ASTM D5185m | >400       | 15          | 14          | 12            |
| Sodium           | ppm    | ASTM D5185m |            | <1          | <1          | 1             |
| Potassium        | ppm    | ASTM D5185m | >20        | <1          | 0           | <1            |
| VISUAL           |        | method      | limit/base | current     | history1    | history2      |
| White Metal      | scalar | *Visual     | NONE       | NONE        | NONE        | NONE          |
| Yellow Metal     | scalar | *Visual     | NONE       | NONE        | NONE        | NONE          |
| Precipitate      | scalar | *Visual     | NONE       | NONE        | NONE        | NONE          |
| Silt             | scalar | *Visual     | NONE       | NONE        | NONE        | NONE          |
| Debris           | scalar | *Visual     | NONE       | NONE        | NONE        | NONE          |
| Sand/Dirt        | scalar | *Visual     | NONE       | NONE        | NONE        | NONE          |
| Appearance       | scalar | *Visual     | NORML      | NORML       | NORML       | NORML         |
| Odor             | scalar | *Visual     | NORML      | NORML       | NORML       | NORML         |
| Emulsified Water | scalar | *Visual     | >0.2       | NEG         | NEG         | NEG           |
| Free Water       | scalar | *Visual     |            | NEG         | NEG         | NEG           |
| FLUID PROPE      | RTIES  | method      | limit/base | current     | history1    | history2      |
| Visc @ 40°C      | cSt    | ASTM D445   | 213.9      | 198         | 192         | 189           |
| 3:17:55) Rev: 1  |        |             |            |             |             | Submitted By: |