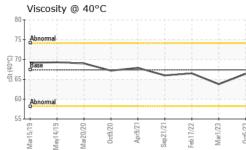

## **OIL ANALYSIS REPORT**

|                                                                                                                      | FLUID PROPER                                                                                               | RTIES method                                            | limit/base                                    | current                                                                                                                                                                                                                                                                                                                                                                                                                                                                                                                                                                                                                                                                                                                                                                                                                                                                                                                                                                                                                                                                                                                                                                                                                                                                                                                                                                                                                                                                                                                                                                                                                                                                                                                                                                                                                                                                                                                                                                                                                                                                                                                                                                                                                                                                                                                                                                                                                                                                                                                                                | history1                       | history2                                            |
|----------------------------------------------------------------------------------------------------------------------|------------------------------------------------------------------------------------------------------------|---------------------------------------------------------|-----------------------------------------------|--------------------------------------------------------------------------------------------------------------------------------------------------------------------------------------------------------------------------------------------------------------------------------------------------------------------------------------------------------------------------------------------------------------------------------------------------------------------------------------------------------------------------------------------------------------------------------------------------------------------------------------------------------------------------------------------------------------------------------------------------------------------------------------------------------------------------------------------------------------------------------------------------------------------------------------------------------------------------------------------------------------------------------------------------------------------------------------------------------------------------------------------------------------------------------------------------------------------------------------------------------------------------------------------------------------------------------------------------------------------------------------------------------------------------------------------------------------------------------------------------------------------------------------------------------------------------------------------------------------------------------------------------------------------------------------------------------------------------------------------------------------------------------------------------------------------------------------------------------------------------------------------------------------------------------------------------------------------------------------------------------------------------------------------------------------------------------------------------------------------------------------------------------------------------------------------------------------------------------------------------------------------------------------------------------------------------------------------------------------------------------------------------------------------------------------------------------------------------------------------------------------------------------------------------------|--------------------------------|-----------------------------------------------------|
|                                                                                                                      | Visc @ 40°C                                                                                                | cSt ASTM D445                                           | 67.4 <b>6</b>                                 | 6.4                                                                                                                                                                                                                                                                                                                                                                                                                                                                                                                                                                                                                                                                                                                                                                                                                                                                                                                                                                                                                                                                                                                                                                                                                                                                                                                                                                                                                                                                                                                                                                                                                                                                                                                                                                                                                                                                                                                                                                                                                                                                                                                                                                                                                                                                                                                                                                                                                                                                                                                                                    | 63.8                           | 66.5                                                |
|                                                                                                                      | SAMPLE IMAGE                                                                                               | ES method                                               | limit/base                                    | current                                                                                                                                                                                                                                                                                                                                                                                                                                                                                                                                                                                                                                                                                                                                                                                                                                                                                                                                                                                                                                                                                                                                                                                                                                                                                                                                                                                                                                                                                                                                                                                                                                                                                                                                                                                                                                                                                                                                                                                                                                                                                                                                                                                                                                                                                                                                                                                                                                                                                                                                                | history1                       | history2                                            |
| (21-<br>(21-<br>(22-<br>(23-                                                                                         | Color                                                                                                      |                                                         | n                                             | no image                                                                                                                                                                                                                                                                                                                                                                                                                                                                                                                                                                                                                                                                                                                                                                                                                                                                                                                                                                                                                                                                                                                                                                                                                                                                                                                                                                                                                                                                                                                                                                                                                                                                                                                                                                                                                                                                                                                                                                                                                                                                                                                                                                                                                                                                                                                                                                                                                                                                                                                                               | no image                       | no image                                            |
| Apr9/21<br>Sep21/21<br>Feb117/2<br>Mar1/23                                                                           | Bottom                                                                                                     |                                                         | п                                             | no image                                                                                                                                                                                                                                                                                                                                                                                                                                                                                                                                                                                                                                                                                                                                                                                                                                                                                                                                                                                                                                                                                                                                                                                                                                                                                                                                                                                                                                                                                                                                                                                                                                                                                                                                                                                                                                                                                                                                                                                                                                                                                                                                                                                                                                                                                                                                                                                                                                                                                                                                               | no image                       | no image                                            |
|                                                                                                                      | GRAPHS                                                                                                     |                                                         |                                               |                                                                                                                                                                                                                                                                                                                                                                                                                                                                                                                                                                                                                                                                                                                                                                                                                                                                                                                                                                                                                                                                                                                                                                                                                                                                                                                                                                                                                                                                                                                                                                                                                                                                                                                                                                                                                                                                                                                                                                                                                                                                                                                                                                                                                                                                                                                                                                                                                                                                                                                                                        |                                |                                                     |
|                                                                                                                      | Iron (ppm)                                                                                                 |                                                         | 30<br>25<br>20<br><u>E</u> 15<br>10<br>5<br>0 | normal                                                                                                                                                                                                                                                                                                                                                                                                                                                                                                                                                                                                                                                                                                                                                                                                                                                                                                                                                                                                                                                                                                                                                                                                                                                                                                                                                                                                                                                                                                                                                                                                                                                                                                                                                                                                                                                                                                                                                                                                                                                                                                                                                                                                                                                                                                                                                                                                                                                                                                                                                 |                                |                                                     |
|                                                                                                                      | 61/51/02/02/02/02/02/02/02/02/02/02/02/02/02/                                                              | Apr/3/21<br>Sep21/21<br>Feb17/22                        | EZ/SP0                                        | romium (pp                                                                                                                                                                                                                                                                                                                                                                                                                                                                                                                                                                                                                                                                                                                                                                                                                                                                                                                                                                                                                                                                                                                                                                                                                                                                                                                                                                                                                                                                                                                                                                                                                                                                                                                                                                                                                                                                                                                                                                                                                                                                                                                                                                                                                                                                                                                                                                                                                                                                                                                                             | () 0ct3/20<br>Apr/3/21         | Feb17/22<br>Mari/23                                 |
|                                                                                                                      | udd<br>10<br>5<br>0<br>6<br>10<br>6<br>10<br>10<br>6<br>10<br>10<br>0<br>0<br>0<br>10<br>10<br>0<br>0<br>0 | Apt9/21<br>Sep21/21<br>Feb17/22<br>Mat1/23              | 0ct5/23                                       | Mar20/20<br>Mar20/20<br>Mar20/20<br>Mar20/20<br>Mar20/20<br>Mar20/20<br>Mar20/20<br>Mar20/20<br>Mar20/20<br>Mar20/20<br>Mar20/20<br>Mar20/20<br>Mar20/20<br>Mar20/20<br>Mar20/20<br>Mar20/20<br>Mar20/20<br>Mar20/20<br>Mar20/20<br>Mar20/20<br>Mar20/20<br>Mar20/20<br>Mar20/20<br>Mar20/20<br>Mar20/20<br>Mar20/20<br>Mar20/20<br>Mar20/20<br>Mar20/20<br>Mar20/20<br>Mar20/20<br>Mar20/20<br>Mar20/20<br>Mar20/20<br>Mar20/20<br>Mar20/20<br>Mar20/20<br>Mar20/20<br>Mar20/20<br>Mar20/20<br>Mar20/20<br>Mar20/20<br>Mar20/20<br>Mar20/20<br>Mar20/20<br>Mar20/20<br>Mar20/20<br>Mar20/20<br>Mar20/20<br>Mar20/20<br>Mar20/20<br>Mar20/20<br>Mar20/20<br>Mar20/20<br>Mar20/20<br>Mar20/20<br>Mar20/20<br>Mar20/20<br>Mar20/20<br>Mar20/20<br>Mar20/20<br>Mar20/20<br>Mar20/20<br>Mar20/20<br>Mar20/20<br>Mar20/20<br>Mar20/20<br>Mar20/20<br>Mar20/20<br>Mar20/20<br>Mar20/20<br>Mar20/20<br>Mar20/20<br>Mar20/20<br>Mar20/20<br>Mar20/20<br>Mar20/20<br>Mar20/20<br>Mar20/20<br>Mar20/20<br>Mar20/20<br>Mar20/20<br>Mar20/20<br>Mar20/20<br>Mar20/20<br>Mar20/20<br>Mar20/20<br>Mar20/20<br>Mar20/20<br>Mar20/20<br>Mar20/20<br>Mar20/20<br>Mar20/20<br>Mar20/20<br>Mar20/20<br>Mar20/20<br>Mar20/20<br>Mar20/20<br>Mar20/20<br>Mar20/20<br>Mar20/20<br>Mar20/20<br>Mar20/20<br>Mar20/20<br>Mar20/20<br>Mar20/20<br>Mar20/20<br>Mar20/20<br>Mar20/20<br>Mar20/20<br>Mar20/20<br>Mar20/20<br>Mar20/20<br>Mar20/20<br>Mar20/20<br>Mar20/20<br>Mar20/20<br>Mar20/20<br>Mar20/20<br>Mar20/20<br>Mar20/20<br>Mar20/20<br>Mar20/20<br>Mar20/20<br>Mar20/20<br>Mar20/20<br>Mar20/20<br>Mar20/20<br>Mar20/20<br>Mar20/20<br>Mar20/20<br>Mar20/20<br>Mar20/20<br>Mar20/20<br>Mar20/20<br>Mar20/20<br>Mar20/20<br>Mar20/20<br>Mar20/20<br>Mar20/20<br>Mar20/20<br>Mar20/20<br>Mar20/20<br>Mar20/20<br>Mar20/20<br>Mar20/20<br>Mar20/20<br>Mar20/20<br>Mar20/20<br>Mar20/20<br>Mar20/20<br>Mar20/20<br>Mar20/20<br>Mar20/20<br>Mar20/20<br>Mar20/20<br>Mar20/20<br>Mar20/20<br>Mar20/20<br>Mar20/20<br>Mar20/20<br>Mar20/20<br>Mar20/20<br>Mar20/20<br>Mar20/20<br>Mar20/20<br>Mar20/20<br>Mar20/20<br>Mar20/20<br>Mar20/20<br>Mar20/20<br>Mar20/20<br>Mar20/20<br>Mar20/20<br>Mar20/20<br>Mar20/20<br>Mar20/20<br>Mar20/20<br>Mar20/20<br>Mar20/20<br>Mar20/20<br>Mar20/20<br>Mar20/20<br>Mar20/20<br>Mar20/20<br>Mar20/20<br>Mar20/20<br>Mar20/20<br>Mar20/20<br>Mar20/20<br>Mar20/20<br>Mar20/20<br>Mar20/20<br>Mar20/20<br>Mar20/20<br>Mar20/20<br>Mar20/20<br>Mar20/20<br>Mar20/20<br>Mar20/20<br>Mar20/20<br>Mar20/20<br>Mar20/20<br>Mar20/20<br>Mar20/ | 0ct9/20<br>Apr9/21<br>Sep21/21 | Feb17/22                                            |
|                                                                                                                      | 250<br>200<br>150<br>100<br>50<br>0                                                                        |                                                         | 60<br>50<br>40<br>20<br>20<br>40<br>10        | normal                                                                                                                                                                                                                                                                                                                                                                                                                                                                                                                                                                                                                                                                                                                                                                                                                                                                                                                                                                                                                                                                                                                                                                                                                                                                                                                                                                                                                                                                                                                                                                                                                                                                                                                                                                                                                                                                                                                                                                                                                                                                                                                                                                                                                                                                                                                                                                                                                                                                                                                                                 |                                |                                                     |
|                                                                                                                      | 61/51/600<br>61/51/60<br>Viscosity @ 40°C                                                                  | Apr9/21.<br>Sep21/21.<br>Feb17/22.                      | Ad                                            | ditives                                                                                                                                                                                                                                                                                                                                                                                                                                                                                                                                                                                                                                                                                                                                                                                                                                                                                                                                                                                                                                                                                                                                                                                                                                                                                                                                                                                                                                                                                                                                                                                                                                                                                                                                                                                                                                                                                                                                                                                                                                                                                                                                                                                                                                                                                                                                                                                                                                                                                                                                                | 0ct9/20.                       | Feb17/22<br>Mar1/23                                 |
|                                                                                                                      | () 70<br>() 70<br>() () () () () () () () () () () () () (                                                 | (21+                                                    |                                               | ZITO                                                                                                                                                                                                                                                                                                                                                                                                                                                                                                                                                                                                                                                                                                                                                                                                                                                                                                                                                                                                                                                                                                                                                                                                                                                                                                                                                                                                                                                                                                                                                                                                                                                                                                                                                                                                                                                                                                                                                                                                                                                                                                                                                                                                                                                                                                                                                                                                                                                                                                                                                   |                                | 22                                                  |
| Laborator<br>Sample No<br>Lab Numb<br>Lab Numb<br>Unique Num<br>Gitate 12367<br>Test Pack<br>discuss this sample rep | o. : PCA0084761 R<br>per : 05980792 D<br>nber : 10698087 D                                                 | eceived : 16 (<br>iagnosed : 18 (<br>iagnostician : Ang | Oct 2023<br>Oct 2023<br>ela Borella           | -                                                                                                                                                                                                                                                                                                                                                                                                                                                                                                                                                                                                                                                                                                                                                                                                                                                                                                                                                                                                                                                                                                                                                                                                                                                                                                                                                                                                                                                                                                                                                                                                                                                                                                                                                                                                                                                                                                                                                                                                                                                                                                                                                                                                                                                                                                                                                                                                                                                                                                                                                      |                                | 100 N Hwy 5<br>ur Springs, Af<br>US 7276<br>Contact |