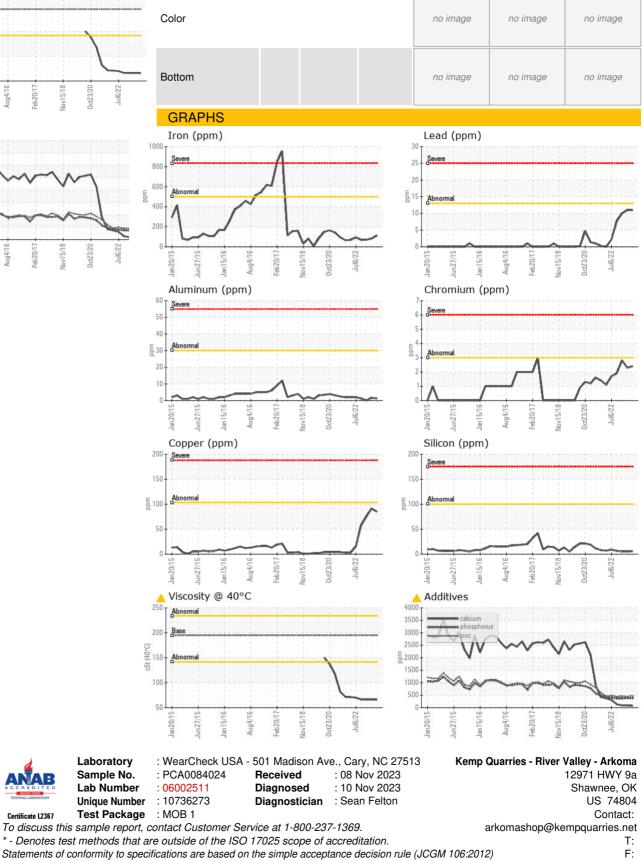

## **OIL ANALYSIS REPORT**

SAMPLE IMAGES

limit/base

current

method

Certificate L2367

history2

history1