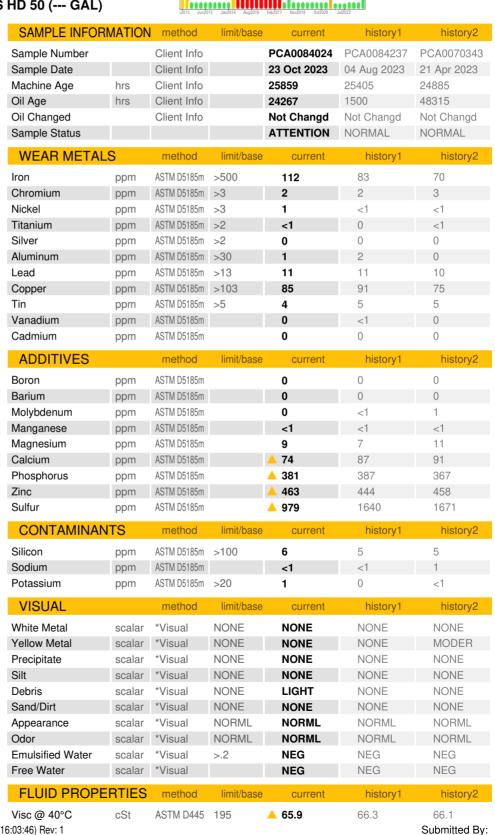

## KEMP QUARRIES / RIVER VALLEY ARKOMA Machine Id WL062

Front Differential

MOBIL MOBILTRANS HD 50 (--- GAL)