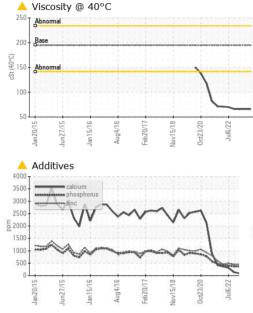

oil

Recommendation

Resample at the next service interval to monitor.

There is no indication of any contamination in the

The oil viscosity is lower than normal. Additive

levels indicate the addition of a different brand, or