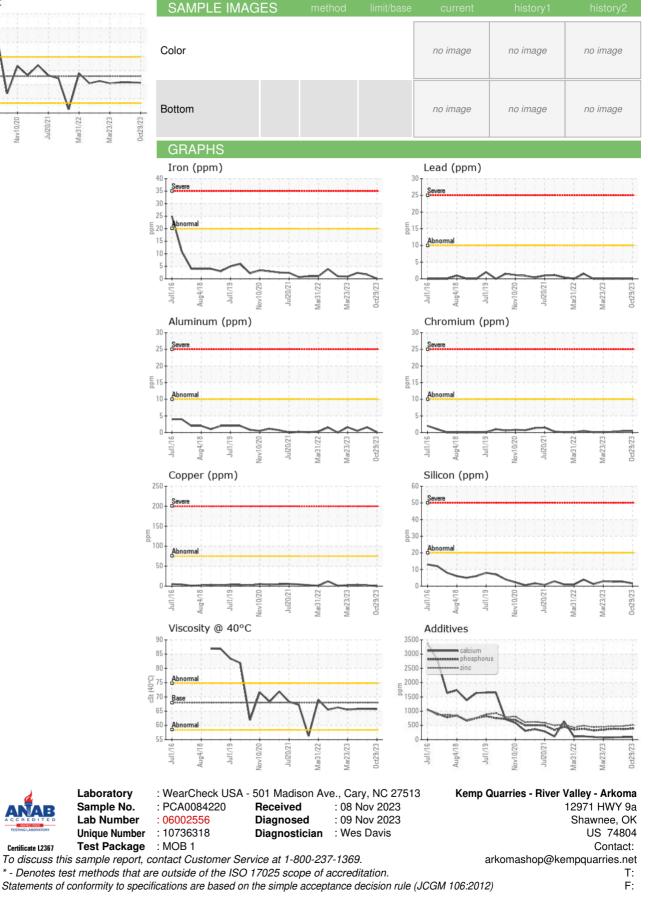

## KEMP QUARRIES / RIVER VALLEY ARKOMA WL108 Component Hvdraulic System

Tin

Silt

Free Water

Visc @ 40°C

FLUID PROPERTIES

scalar

cSt

\*Visual

ASTM D445

68

AW HYDRAULIC OIL ISO 68 (--- GAL)

Report Id: KEMSHA [WUSCAR] 06002556 (Generated: 11/12/2023 16:02:55) Rev: 1

NEG

NEG

65.8

NEG

65.7