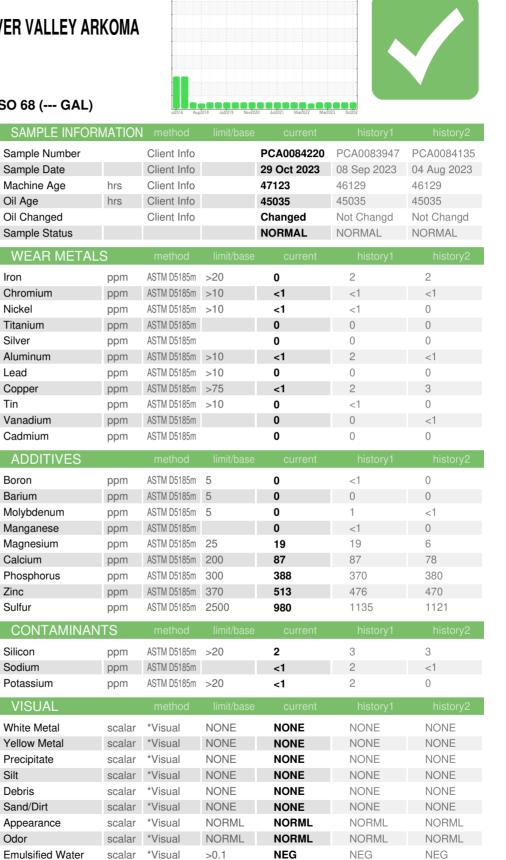

## KEMP QUARRIES / RIVER VALLEY ARKOMA WL108 Component Hvdraulic System

Tin

Silt

Free Water

Visc @ 40°C

FLUID PROPERTIES

scalar

cSt

\*Visual

ASTM D445

68

AW HYDRAULIC OIL ISO 68 (--- GAL)

Report Id: KEMSHA [WUSCAR] 06002556 (Generated: 11/12/2023 16:02:55) Rev: 1

NEG

NEG

65.8

NEG

65.7