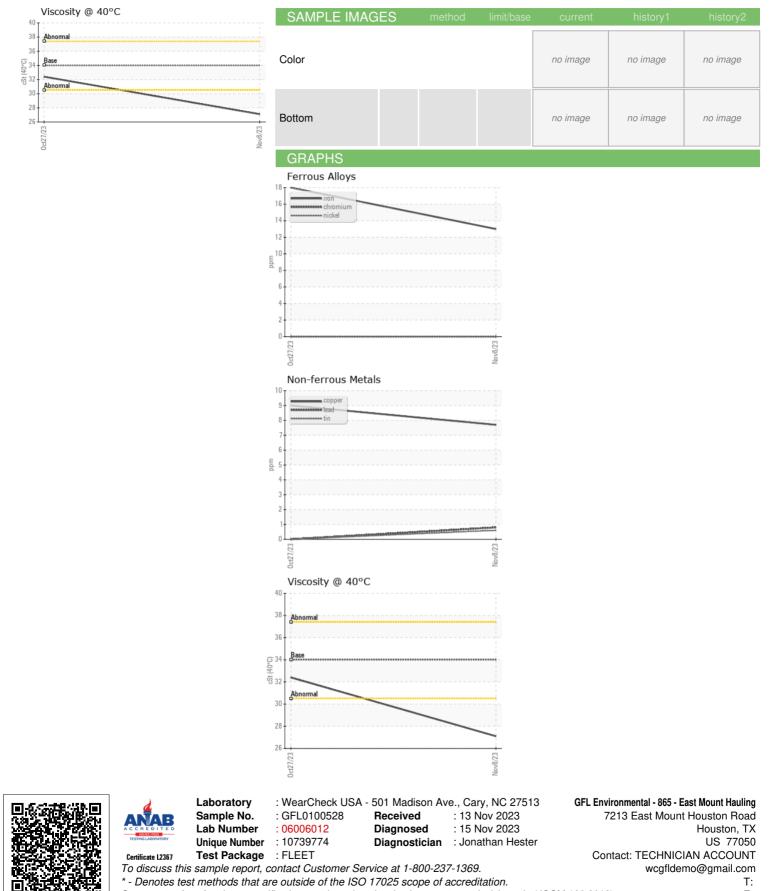

## SAMPLE INFORMATION method GFL0100528 GFL0093306 Sample Number **Client Info** Resample at the next service interval to monitor. ( Sample Date Client Info 08 Nov 2023 27 Oct 2023 Customer Sample Comment: Resample ) Client Info Machine Age hrs 15533 15451 Oil Age hrs Client Info 15533 15451 All component wear rates are normal. Oil Changed Client Info N/A Not Changd NORMAL Sample Status ABNORMAL ----There is no indication of any contamination in the WEAR METALS ASTM D5185m >220 18 Iron ppm 13 Chromium ASTM D5185m >2 0 0 ppm The condition of the oil is acceptable for the time in Nickel ppm ASTM D5185m >5 0 0 Titanium ASTM D5185m 0 0 ppm 0 Silver ppm ASTM D5185m >5 0 Aluminum ASTM D5185m >75 4 4 ppm Lead ASTM D5185m >95 <1 0 ppm ASTM D5185m 8 9 >60 Copper ppm Tin ppm ASTM D5185m >10 <1 0 Vanadium ASTM D5185m 0 0 ppm Cadmium ppm ASTM D5185m 0 0 ADDITIVES 82 75 Boron ppm ASTM D5185m Barium ppm ASTM D5185m 0 0 0 0 Molybdenum ppm ASTM D5185m 0 Manganese ppm ASTM D5185m <1 2 0 ASTM D5185m Magnesium ppm 122 Calcium ppm ASTM D5185m 115 Phosphorus ppm ASTM D5185m 208 183 Zinc ASTM D5185m 3 7 ppm Sulfur ASTM D5185m 1514 ppm 1662 CONTAMINANTS Silicon ASTM D5185m >25 4 5 ppm 4 Sodium ppm ASTM D5185m 3 Potassium ASTM D5185m >20 0 0 ppm VISUAL White Metal scalar \*Visual NONE NONE NONE Yellow Metal \*Visual NONE NONE NONE scalar Precipitate scalar \*Visual NONE NONE NONE \*Visual NONE NONE NONE Silt scalar Debris scalar \*Visual NONE NONE MODER Sand/Dirt scalar \*Visual NONE NONE NONE Appearance \*Visual NORML NORML NORML scalar Odor \*Visual NORML NORML NORML scalar **Emulsified Water** \*Visual NEG NEG scalar >0.1 Free Water scalar \*Visual NEG NEG FLUID PROPERTIES Visc @ 40°C cSt 34 27.1