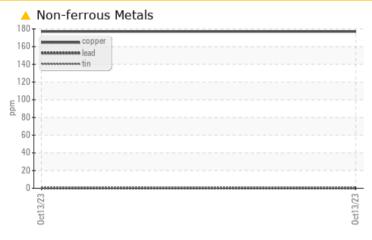

#### A Wear

The copper level is abnormal. In the absence of other significant wear metals, suspect copper due to sources other than wear (i.e. cooling core). All other component wear rates are normal.

Unique Number

VISUAL method limit/base history1 history2 current NONE White Metal \*Visual NONE scalar Yellow Metal \*Visual NONE NONE scalar Precipitate scalar \*Visual NONE NONE Silt scalar \*Visual NONE NONE Debris \*Visual NONE NONE scalar NONE Sand/Dirt scalar \*Visual NONE NORML Appearance scalar \*Visual NORML Odor \*Visual NORML NORML scalar **Emulsified Water** scalar \*Visual >0.2 NEG Free Water scalar \*Visual NEG **FLUID PROPERTIES** method limit/base current history history2 Visc @ 100°C cSt ASTM D445 12.00 13.9 GRAPHS Ferrous Alloys 3! 30 25 20 10 5 n Non-ferrous Metals 180 160 140 120 100 80 60 40 20 0 0ct13/23 Viscosity @ 100°C Base Number 15 14 6. (B/HO) 5.0 13 E 4.0 - e 3.0 器 2.0 Abnorma 1.0 0.0 8 0ct13/23 -