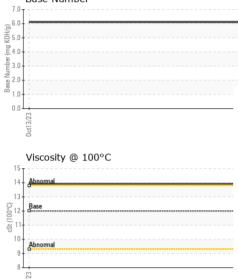

#### Fluid Condition

The BN result indicates that there is suitable alkalinity remaining in the oil. The condition of the oil is acceptable for the time in service.

Unique Number

VISUAL method limit/base history1 history2 current NONE White Metal \*Visual NONE scalar Yellow Metal \*Visual NONE NONE scalar Precipitate scalar \*Visual NONE NONE Silt scalar \*Visual NONE NONE Debris \*Visual NONE NONE scalar NONE Sand/Dirt scalar \*Visual NONE NORML Appearance scalar \*Visual NORML Odor \*Visual NORML NORML scalar **Emulsified Water** scalar \*Visual >0.2 NEG Free Water scalar \*Visual NEG **FLUID PROPERTIES** method limit/base current history history2 Visc @ 100°C cSt ASTM D445 12.00 13.9 GRAPHS Ferrous Alloys 3! 30 25 20 10 5 n Non-ferrous Metals 180 160 140 120 100 80 60 40 20 0 0ct13/23 Viscosity @ 100°C Base Number 15 14 6. (B/HO) 5.0 13 E 4.0 - e 3.0 器 2.0 Abnorma 1.0 0.0 8 0ct13/23 -