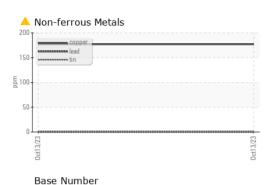

#### RECOMMENDATION

Oil and filter change at the time of sampling has been noted. No corrective action is recommended at this time. Resample at the next service interval to monitor.

| PROBLEMATIC TEST RESULTS |     |             |      |          |  |  |  |  |
|--------------------------|-----|-------------|------|----------|--|--|--|--|
| Sample Status            |     |             |      | ABNORMAL |  |  |  |  |
| Copper                   | ppm | ASTM D5185m | >150 | <u> </u> |  |  |  |  |
|                          |     |             |      |          |  |  |  |  |

#### A Wear

The copper level is abnormal. In the absence of other significant wear metals, suspect copper due to sources other than wear (i.e. cooling core). All other component wear rates are normal.

Unique Number

VISUAL method limit/base history1 history2 current NONE White Metal \*Visual NONE scalar Yellow Metal \*Visual NONE NONE scalar Precipitate scalar \*Visual NONE NONE Silt scalar \*Visual NONE NONE Debris \*Visual NONE NONE scalar NONE Sand/Dirt scalar \*Visual NONE NORML Appearance scalar \*Visual NORML Odor \*Visual NORML NORML scalar **Emulsified Water** scalar \*Visual >0.2 NEG Free Water scalar \*Visual NEG **FLUID PROPERTIES** method limit/base current history history2 Visc @ 100°C cSt ASTM D445 12.00 13.9 GRAPHS Ferrous Alloys 3! 30 25 20 10 5 n Non-ferrous Metals 180 160 140 120 100 80 60 40 20 0 0ct13/23 Viscosity @ 100°C Base Number 15 14 6. (B/HO) 5.0 13 E 4.0 - e 3.0 器 2.0 Abnorma 1.0 0.0 8 0ct13/23 -