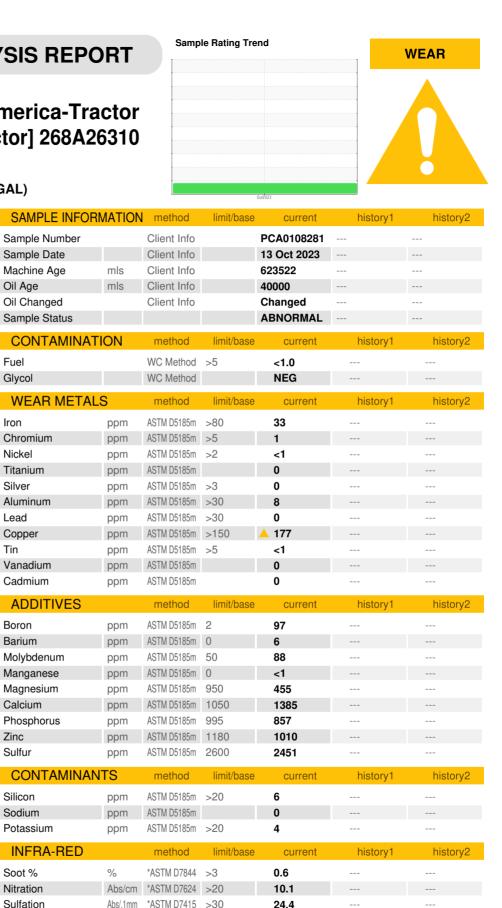

# (2432766) Dairy Farms of America-Tractor [Dairy Farms of America-Tractor] 268A26310

Diesel Engine

PETRO CANADA DURON SHP 10W30 (11 GAL)

#### RECOMMENDATION

Oil and filter change at the time of sampling has been noted. No corrective action is recommended at this time. Resample at the next service interval to monitor.

| PROBLEMATIC TEST RESULTS |     |             |      |          |  |  |  |  |
|--------------------------|-----|-------------|------|----------|--|--|--|--|
| Sample Status            |     |             |      | ABNORMAL |  |  |  |  |
| Copper                   | ppm | ASTM D5185m | >150 | <u> </u> |  |  |  |  |
|                          |     |             |      |          |  |  |  |  |

#### A Wear

The copper level is abnormal. In the absence of other significant wear metals, suspect copper due to sources other than wear (i.e. cooling core). All other component wear rates are normal.

## **OIL ANALYSIS REPORT**

mdd

cSt (100°C)

: PCA0108281

: 06009004

Laboratory

Sample No.

Lab Number

Unique Number

VISUAL method limit/base history1 history2 current NONE White Metal \*Visual NONE scalar Yellow Metal \*Visual NONE NONE scalar Precipitate scalar \*Visual NONE NONE Silt scalar \*Visual NONE NONE Debris \*Visual NONE NONE scalar NONE Sand/Dirt scalar \*Visual NONE NORML Appearance scalar \*Visual NORML Odor \*Visual NORML NORML scalar **Emulsified Water** scalar \*Visual >0.2 NEG Free Water scalar \*Visual NEG **FLUID PROPERTIES** method limit/base current history history2 Visc @ 100°C cSt ASTM D445 12.00 13.9 GRAPHS Ferrous Alloys 3! 30 25 20 10 5 n Non-ferrous Metals 180 160 140 120 100 80 60 40 20 0 0ct13/23 Viscosity @ 100°C Base Number 15 14 6. (B/HO) 5.0 13 E 4.0 - e 3.0 器 2.0 Abnorma 1.0 0.0 8 0ct13/23 -