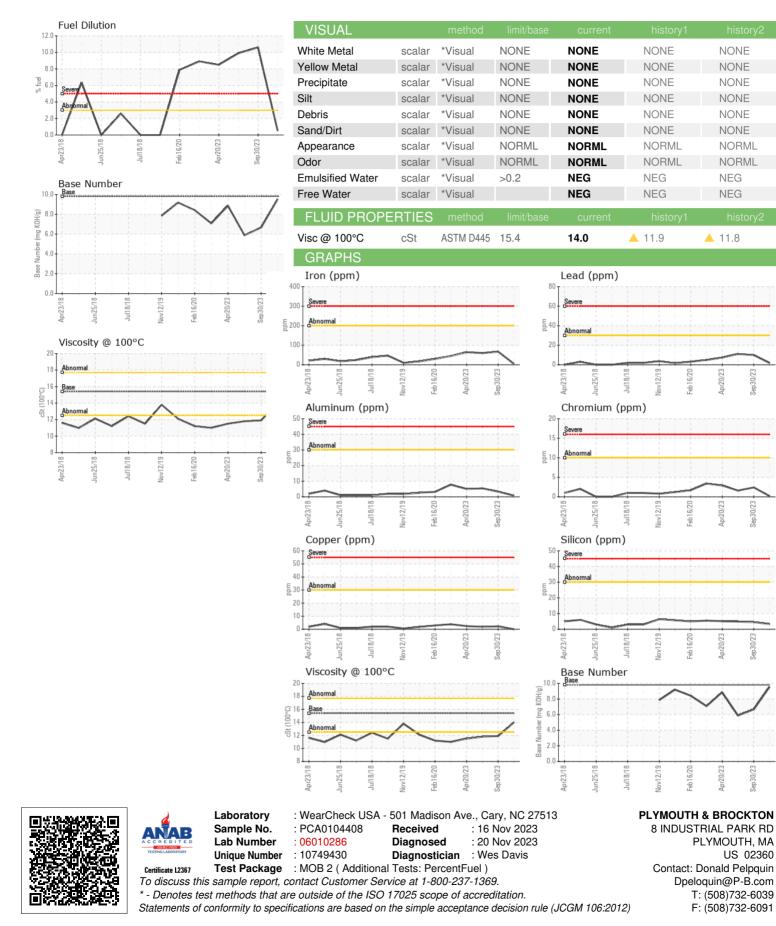

### **OIL ANALYSIS REPORT**

Iron

Silver

Lead

Tin

Zinc

Fuel

Base Number (BN) mg KOH/g ASTM D2896 9.8

#### Fluid Condition

The BN result indicates that there is suitable alkalinity remaining in the oil. The condition of the oil is suitable for further service.

5.88

6.66

9.53

# **OIL ANALYSIS REPORT**

Page 2 of 2

ep30/23

n 20/73