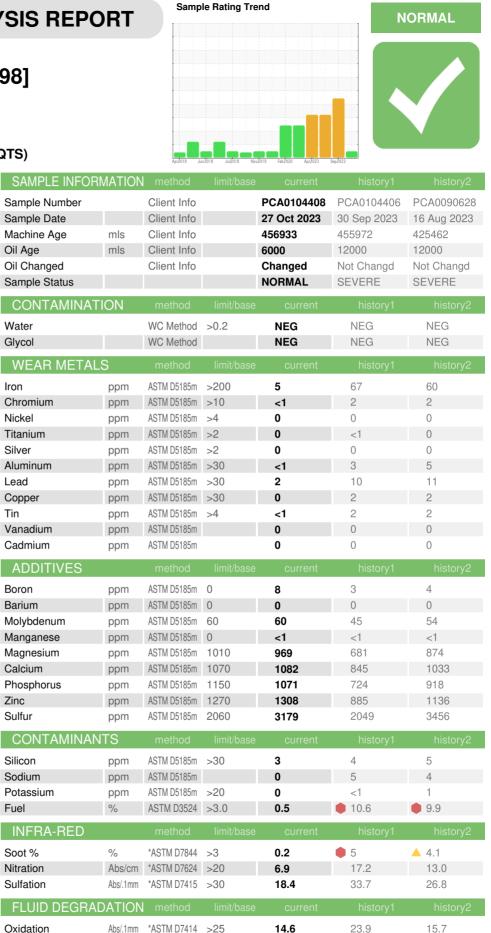

### **OIL ANALYSIS REPORT**

Iron

Silver

Lead

Tin

Zinc

Fuel

Base Number (BN) mg KOH/g ASTM D2896 9.8

### DIAGNOSIS

#### Recommendation

No corrective action is recommended at this time. Resample at the next service interval to monitor.

#### Wear

All component wear rates are normal.

#### Contamination

Fuel content negligible. There is no indication of any contamination in the oil.

#### Fluid Condition

The BN result indicates that there is suitable alkalinity remaining in the oil. The condition of the oil is suitable for further service.

5.88

6.66

9.53