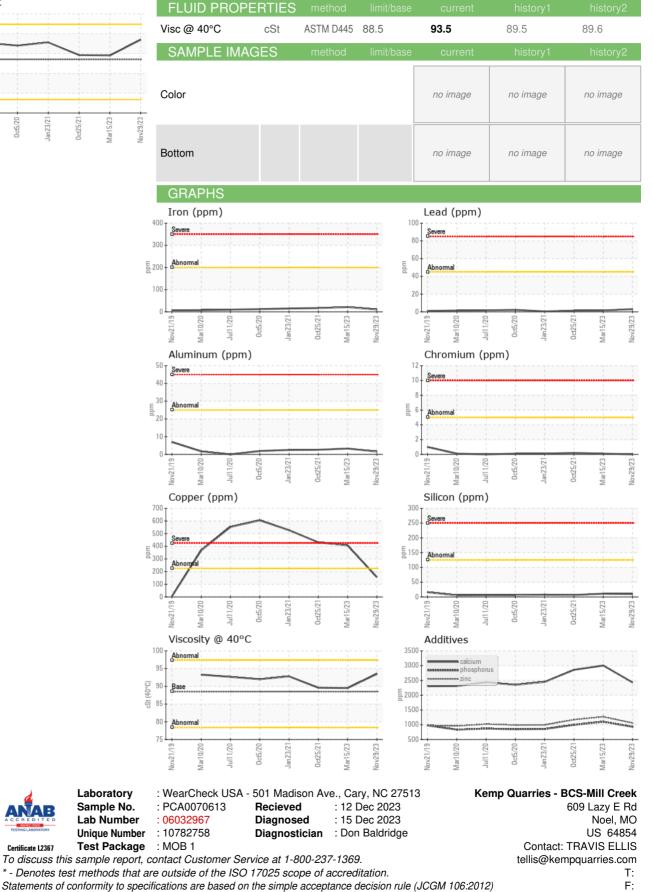

## SAMPLE INFORMATION method PCA0086025 PCA0070613 PCA0048614 Sample Number **Client Info** Recommendation Resample at the next service interval to monitor. ( Sample Date Client Info 29 Nov 2023 15 Mar 2023 25 Oct 2021 Customer Sample Comment: PM-1 sampled fluid ) Machine Age hrs Client Info 2855 2517 2050 Oil Age hrs Client Info 2855 2517 2050 All component wear rates are normal. Oil Changed **Client Info** Not Changd Changed Not Changd Sample Status NORMAL ABNORMAL ABNORMAL There is no indication of any contamination in the CONTAMINATION >0.1 NEG NEG Water WC Method NEG The condition of the fluid is acceptable for the time WEAR METALS ASTM D5185m >200 11 21 17 Iron ppm Chromium ASTM D5185m >5 0 ppm <1 <1 0 0 Nickel ASTM D5185m >5 0 ppm 0 Titanium ppm ASTM D5185m <1 <1 0 0 Silver ppm ASTM D5185m >7 1 Aluminum ppm ASTM D5185m >25 2 3 3 >45 3 2 1 Lead ASTM D5185m ppm >225 156 407 431 Copper ppm ASTM D5185m ASTM D5185m >10 0 <1 0 Tin ppm 0 Antimony ppm ASTM D5185m ---0 0 0 Vanadium ppm ASTM D5185m Cadmium ppm ASTM D5185m 0 0 0 **ADDITIVES** 6 0 2 7 Boron ppm ASTM D5185m Barium ppm ASTM D5185m O 0 0 0 ASTM D5185m 0 1 3 2 Molybdenum ppm 0 Manganese ASTM D5185m 9 <1 <1 ppm 23 40 39 Magnesium ppm ASTM D5185m 1 Calcium ASTM D5185m 3131 2431 3004 2859 ppm Phosphorus ppm ASTM D5185m 1194 929 1102 997 Zinc ASTM D5185m 1281 1058 1268 1173 ppm Sulfur 3811 3581 ppm ASTM D5185m 3613 5206 CONTAMINANTS Silicon ASTM D5185m >125 10 11 6 ppm Sodium ASTM D5185m 1 4 2 ppm ASTM D5185m >20 Potassium 0 0 <1 ppm White Metal \*Visual NONE NONE NONE VLITE scalar NONE Yellow Metal \*Visual NONE NONE NONE scalar Precipitate scalar \*Visual NONE NONE NONE NONE Silt \*Visual scalar NONE NONE NONE NONE Debris scalar \*Visua NONE NONE NONE NONE Sand/Dirt scalar \*Visual NONE NONE NONE NONE \*Visual NORML Appearance scalar NORML NORML NORML NORML NORML Odor scalar \*Visual NORML NORML **Emulsified Water** scalar \*Visual >0.1 NEG NEG NEG