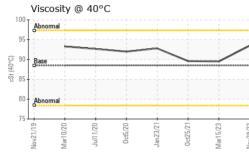

## SAMPLE INFORMATION method PCA0086025 PCA0070613 PCA0048614 Sample Number **Client Info** Recommendation Resample at the next service interval to monitor. ( Sample Date Client Info 29 Nov 2023 15 Mar 2023 25 Oct 2021 Customer Sample Comment: PM-1 sampled fluid ) Machine Age hrs Client Info 2855 2517 2050 Oil Age hrs Client Info 2855 2517 2050 All component wear rates are normal. Oil Changed **Client Info** Not Changd Changed Not Changd Sample Status NORMAL ABNORMAL ABNORMAL There is no indication of any contamination in the CONTAMINATION >0.1 NEG NEG Water WC Method NEG The condition of the fluid is acceptable for the time WEAR METALS ASTM D5185m >200 11 21 17 Iron ppm Chromium ASTM D5185m >5 0 ppm <1 <1 0 0 Nickel ASTM D5185m >5 0 ppm 0 Titanium ppm ASTM D5185m <1 <1 0 0 Silver ppm ASTM D5185m >7 1 Aluminum ppm ASTM D5185m >25 2 3 3 >45 3 2 1 Lead ASTM D5185m ppm >225 156 407 431 Copper ppm ASTM D5185m ASTM D5185m >10 0 <1 0 Tin ppm 0 Antimony ppm ASTM D5185m ---0 0 0 Vanadium ppm ASTM D5185m Cadmium ppm ASTM D5185m 0 0 0 **ADDITIVES** 6 0 2 7 Boron ppm ASTM D5185m Barium ppm ASTM D5185m O 0 0 0 ASTM D5185m 0 1 3 2 Molybdenum ppm 0 Manganese ASTM D5185m 9 <1 <1 ppm 23 40 39 Magnesium ppm ASTM D5185m 1 Calcium ASTM D5185m 3131 2431 3004 2859 ppm Phosphorus ppm ASTM D5185m 1194 929 1102 997 Zinc ASTM D5185m 1281 1058 1268 1173 ppm Sulfur 3811 3581 ppm ASTM D5185m 3613 5206 CONTAMINANTS Silicon ASTM D5185m >125 10 11 6 ppm Sodium ASTM D5185m 1 4 2 ppm ASTM D5185m >20 Potassium 0 0 <1 ppm White Metal \*Visual NONE NONE NONE VLITE scalar NONE Yellow Metal \*Visual NONE NONE NONE scalar Precipitate scalar \*Visual NONE NONE NONE NONE Silt \*Visual scalar NONE NONE NONE NONE Debris scalar \*Visua NONE NONE NONE NONE Sand/Dirt scalar \*Visual NONE NONE NONE NONE \*Visual NORML Appearance scalar NORML NORML NORML NORML NORML Odor scalar \*Visual NORML NORML **Emulsified Water** scalar \*Visual >0.1 NEG NEG NEG