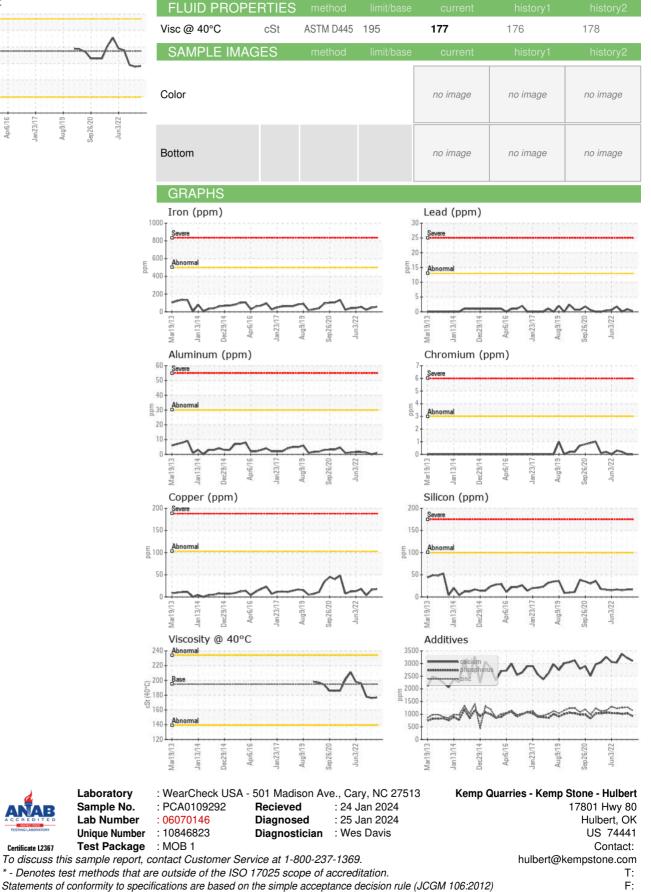

### SAMPLE INFORMATION method PCA0086830 PCA0086114 PCA0109292 Sample Number **Client Info** Resample at the next service interval to monitor. 06 Jan 2024 15 Sep 2023 Sample Date Client Info 08 Apr 2023 37484 Machine Age hrs **Client Info** 37028 36026 Oil Age hrs Client Info 0 0 0 Oil Changed Changed Not Changd **Client Info** Not Changd NORMAL Sample Status NORMAL NORMAL There is no indication of any contamination in the CONTAMINATION Water WC Method >.2 NEG NEG NEG The condition of the oil is acceptable for the time in WEAR METALS ASTM D5185m >500 57 46 23 Iron ppm Chromium ASTM D5185m >3 0 0 ppm <1 0 0 Nickel ppm ASTM D5185m >3 0 Titanium ASTM D5185m >2 0 0 0 ppm 0 0 Silver >2 0 ppm ASTM D5185m Aluminum ppm ASTM D5185m >30 1 0 1 ASTM D5185m >13 0 Lead <1 <1 ppm >103 18 16 4 Copper ppm ASTM D5185m 0 Tin ASTM D5185m >5 <1 0 ppm Vanadium 0 0 0 ppm ASTM D5185m 0 Cadmium 0 ppm ASTM D5185m 0 **ADDITIVES** 0 0 Boron ASTM D5185m <1 ppm 0 Barium ppm ASTM D5185m 0 0 Molvbdenum ASTM D5185m 2 3 3 ppm ASTM D5185m <1 <1 <1 Manganese ppm Magnesium ASTM D5185m 52 58 58 ppm Calcium ASTM D5185m 3215 3374 ppm 3103 Phosphorus ASTM D5185m 933 1030 1017 ppm Zinc ppm ASTM D5185m 1152 1274 1256 Sulfur ASTM D5185m 3895 4423 5314 ppm CONTAMINANTS Silicon ppm ASTM D5185m >100 17 17 15 Sodium ASTM D5185m 3 2 2 ppm Potassium ASTM D5185m >20 0 0 0 ppm VISUAL White Metal scalar \*Visual NONE LIGHT NONE MODER Yellow Metal \*Visual NONE NONE NONE NONE scalar NONE Precipitate \*Visual NONE NONE scalar NONE Silt scalar \*Visual NONE LIGHT NONE NONE Debris \*Visual NONE NONE NONE scalar NONE Sand/Dirt scalar \*Visual NONE NONE NONE NONE \*Visual NORML NORML NORML NORML Appearance scalar NORML NORML NORML NORML Odor scalar \*Visual **Emulsified Water** NEG scalar \*Visual >.2 NEG NEG NEG Free Water scalar \*Visual NEG NEG