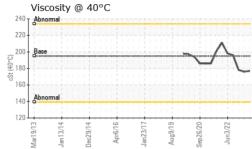

### SAMPLE INFORMATION method PCA0086830 PCA0086114 PCA0109292 Sample Number **Client Info** Resample at the next service interval to monitor. 06 Jan 2024 15 Sep 2023 Sample Date Client Info 08 Apr 2023 37484 Machine Age hrs **Client Info** 37028 36026 Oil Age hrs Client Info 0 0 0 Oil Changed Changed Not Changd **Client Info** Not Changd NORMAL Sample Status NORMAL NORMAL There is no indication of any contamination in the CONTAMINATION Water WC Method >.2 NEG NEG NEG The condition of the oil is acceptable for the time in WEAR METALS ASTM D5185m >500 57 46 23 Iron ppm Chromium ASTM D5185m >3 0 0 ppm <1 0 0 Nickel ppm ASTM D5185m >3 0 Titanium ASTM D5185m >2 0 0 0 ppm 0 0 Silver >2 0 ppm ASTM D5185m Aluminum ppm ASTM D5185m >30 1 0 1 ASTM D5185m >13 0 Lead <1 <1 ppm >103 18 16 4 Copper ppm ASTM D5185m 0 Tin ASTM D5185m >5 <1 0 ppm Vanadium 0 0 0 ppm ASTM D5185m 0 Cadmium 0 ppm ASTM D5185m 0 **ADDITIVES** 0 0 Boron ASTM D5185m <1 ppm 0 Barium ppm ASTM D5185m 0 0 Molvbdenum ASTM D5185m 2 3 3 ppm ASTM D5185m <1 <1 <1 Manganese ppm Magnesium ASTM D5185m 52 58 58 ppm Calcium ASTM D5185m 3215 3374 ppm 3103 Phosphorus ASTM D5185m 933 1030 1017 ppm Zinc ppm ASTM D5185m 1152 1274 1256 Sulfur ASTM D5185m 3895 4423 5314 ppm CONTAMINANTS Silicon ppm ASTM D5185m >100 17 17 15 Sodium ASTM D5185m 3 2 2 ppm Potassium ASTM D5185m >20 0 0 0 ppm VISUAL White Metal scalar \*Visual NONE LIGHT NONE MODER Yellow Metal \*Visual NONE NONE NONE NONE scalar NONE Precipitate \*Visual NONE NONE scalar NONE Silt scalar \*Visual NONE LIGHT NONE NONE Debris \*Visual NONE NONE NONE scalar NONE Sand/Dirt scalar \*Visual NONE NONE NONE NONE \*Visual NORML NORML NORML NORML Appearance scalar NORML NORML NORML NORML Odor scalar \*Visual **Emulsified Water** NEG scalar \*Visual >.2 NEG NEG NEG Free Water scalar \*Visual NEG NEG