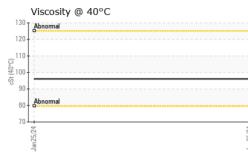

# **OIL ANALYSIS REPORT**

FLUID PROPERTIES method limit/base

|                    | Visc @ 40°C                                                                                      | cSt                | ASTM D445    |                     | 96.1     |                                                                                                                                                                                                                                                                                                                                                                                                                                                                                                                                                                                                                                                                                                     |                      |
|--------------------|--------------------------------------------------------------------------------------------------|--------------------|--------------|---------------------|----------|-----------------------------------------------------------------------------------------------------------------------------------------------------------------------------------------------------------------------------------------------------------------------------------------------------------------------------------------------------------------------------------------------------------------------------------------------------------------------------------------------------------------------------------------------------------------------------------------------------------------------------------------------------------------------------------------------------|----------------------|
|                    | SAMPLE IMA                                                                                       |                    | method       | limit/base          | current  | history1                                                                                                                                                                                                                                                                                                                                                                                                                                                                                                                                                                                                                                                                                            | history              |
|                    |                                                                                                  |                    |              | - infit/base        | Current  | - riistory I                                                                                                                                                                                                                                                                                                                                                                                                                                                                                                                                                                                                                                                                                        | Thistory             |
|                    | Color                                                                                            |                    |              |                     | no image | no image                                                                                                                                                                                                                                                                                                                                                                                                                                                                                                                                                                                                                                                                                            | no image             |
|                    |                                                                                                  |                    |              |                     |          |                                                                                                                                                                                                                                                                                                                                                                                                                                                                                                                                                                                                                                                                                                     |                      |
| Jan25/24           |                                                                                                  |                    |              |                     |          |                                                                                                                                                                                                                                                                                                                                                                                                                                                                                                                                                                                                                                                                                                     |                      |
|                    | Bottom                                                                                           |                    |              |                     | no image | no image                                                                                                                                                                                                                                                                                                                                                                                                                                                                                                                                                                                                                                                                                            | no image             |
|                    | GRAPHS                                                                                           |                    |              |                     |          |                                                                                                                                                                                                                                                                                                                                                                                                                                                                                                                                                                                                                                                                                                     |                      |
|                    | Ferrous Alloys                                                                                   |                    |              |                     |          |                                                                                                                                                                                                                                                                                                                                                                                                                                                                                                                                                                                                                                                                                                     |                      |
|                    | 140 iron                                                                                         |                    |              |                     |          |                                                                                                                                                                                                                                                                                                                                                                                                                                                                                                                                                                                                                                                                                                     |                      |
|                    | 120 - chromium<br>100                                                                            |                    |              |                     |          |                                                                                                                                                                                                                                                                                                                                                                                                                                                                                                                                                                                                                                                                                                     |                      |
|                    | 80 -                                                                                             |                    |              |                     |          |                                                                                                                                                                                                                                                                                                                                                                                                                                                                                                                                                                                                                                                                                                     |                      |
| udd                | 60 -                                                                                             |                    |              |                     |          |                                                                                                                                                                                                                                                                                                                                                                                                                                                                                                                                                                                                                                                                                                     |                      |
|                    | 40                                                                                               |                    |              |                     |          |                                                                                                                                                                                                                                                                                                                                                                                                                                                                                                                                                                                                                                                                                                     |                      |
|                    | 20                                                                                               |                    |              |                     |          |                                                                                                                                                                                                                                                                                                                                                                                                                                                                                                                                                                                                                                                                                                     |                      |
|                    |                                                                                                  |                    |              |                     |          |                                                                                                                                                                                                                                                                                                                                                                                                                                                                                                                                                                                                                                                                                                     |                      |
|                    | Jan 25/24                                                                                        |                    |              | Jan 25/24           |          |                                                                                                                                                                                                                                                                                                                                                                                                                                                                                                                                                                                                                                                                                                     |                      |
|                    | ⊸<br>Non-ferrous Met                                                                             | tals               |              | 'n                  |          |                                                                                                                                                                                                                                                                                                                                                                                                                                                                                                                                                                                                                                                                                                     |                      |
|                    | 40 copper                                                                                        |                    |              |                     |          |                                                                                                                                                                                                                                                                                                                                                                                                                                                                                                                                                                                                                                                                                                     |                      |
|                    | 35 management lead                                                                               |                    |              |                     |          |                                                                                                                                                                                                                                                                                                                                                                                                                                                                                                                                                                                                                                                                                                     |                      |
|                    | 25                                                                                               |                    |              |                     |          |                                                                                                                                                                                                                                                                                                                                                                                                                                                                                                                                                                                                                                                                                                     |                      |
| mq                 | 20-                                                                                              |                    |              |                     |          |                                                                                                                                                                                                                                                                                                                                                                                                                                                                                                                                                                                                                                                                                                     |                      |
|                    | 15                                                                                               |                    |              |                     |          |                                                                                                                                                                                                                                                                                                                                                                                                                                                                                                                                                                                                                                                                                                     |                      |
|                    | 10-                                                                                              |                    |              |                     |          |                                                                                                                                                                                                                                                                                                                                                                                                                                                                                                                                                                                                                                                                                                     |                      |
|                    | 5                                                                                                |                    |              |                     |          |                                                                                                                                                                                                                                                                                                                                                                                                                                                                                                                                                                                                                                                                                                     |                      |
|                    | Jan 25/24                                                                                        |                    |              | Jan 25/24           |          |                                                                                                                                                                                                                                                                                                                                                                                                                                                                                                                                                                                                                                                                                                     |                      |
|                    | ج<br>Viscosity @ 40°                                                                             | C                  |              | Jai                 |          |                                                                                                                                                                                                                                                                                                                                                                                                                                                                                                                                                                                                                                                                                                     |                      |
|                    | 130 Abnormal                                                                                     | ~                  |              |                     |          |                                                                                                                                                                                                                                                                                                                                                                                                                                                                                                                                                                                                                                                                                                     |                      |
|                    | 125 - <b>6</b>                                                                                   |                    |              |                     |          |                                                                                                                                                                                                                                                                                                                                                                                                                                                                                                                                                                                                                                                                                                     |                      |
|                    | 115                                                                                              |                    |              |                     |          |                                                                                                                                                                                                                                                                                                                                                                                                                                                                                                                                                                                                                                                                                                     |                      |
| ()-0+)<br>tsp<br>1 | 105 -                                                                                            |                    |              |                     |          |                                                                                                                                                                                                                                                                                                                                                                                                                                                                                                                                                                                                                                                                                                     |                      |
|                    | 95                                                                                               |                    |              |                     |          |                                                                                                                                                                                                                                                                                                                                                                                                                                                                                                                                                                                                                                                                                                     |                      |
|                    | 90 -                                                                                             |                    |              |                     |          |                                                                                                                                                                                                                                                                                                                                                                                                                                                                                                                                                                                                                                                                                                     |                      |
|                    | 85 - Abnormal                                                                                    |                    |              | -                   |          |                                                                                                                                                                                                                                                                                                                                                                                                                                                                                                                                                                                                                                                                                                     |                      |
|                    | 75                                                                                               |                    |              | /24                 |          |                                                                                                                                                                                                                                                                                                                                                                                                                                                                                                                                                                                                                                                                                                     |                      |
|                    | Jan 25/24                                                                                        |                    |              | Jan 25/24           |          |                                                                                                                                                                                                                                                                                                                                                                                                                                                                                                                                                                                                                                                                                                     |                      |
| aboratory          | : WearCheck USA                                                                                  | - 501 Mad          | ison Ave Car | v. NC 27513         | GFL Env  | ironmental - 983 - S                                                                                                                                                                                                                                                                                                                                                                                                                                                                                                                                                                                                                                                                                | ugar Land Ha         |
| Sample No.         | : WearCheck USA - 501 Madison Ave., Cary, NC 27513<br>: GFL0105457 <b>Recieved</b> : 31 Jan 2024 |                    |              |                     |          | 16011 Wes                                                                                                                                                                                                                                                                                                                                                                                                                                                                                                                                                                                                                                                                                           | st Belfort St        |
|                    | : 06076194<br>: 10858285                                                                         | Diagnos<br>Diagnos |              | eb 2024<br>n Felton |          | , second s | Sugar Land,<br>US 77 |
| est Package        | : FLEET<br>ontact Customer Se                                                                    | -                  |              |                     | Co       | ntact: TECHNICI                                                                                                                                                                                                                                                                                                                                                                                                                                                                                                                                                                                                                                                                                     |                      |
|                    |                                                                                                  | uvice at t-i       | 000-237-1309 |                     |          | wcanaer                                                                                                                                                                                                                                                                                                                                                                                                                                                                                                                                                                                                                                                                                             |                      |