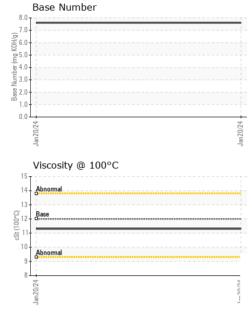

### **Fluid Condition**

The BN result indicates that there is suitable alkalinity remaining in the oil. The condition of the oil is suitable for further service.

| GAL)             |          |             |            | Jan 2024    |          |          |
|------------------|----------|-------------|------------|-------------|----------|----------|
| SAMPLE INFOR     | RMATION  | method      | limit/base | current     | history1 | history2 |
| Sample Number    |          | Client Info |            | PCA0114560  |          |          |
| Sample Date      |          | Client Info |            | 20 Jan 2024 |          |          |
| Machine Age      | mls      | Client Info |            | 162900      |          |          |
| Oil Age          | mls      | Client Info |            | 0           |          |          |
| Oil Changed      |          | Client Info |            | Changed     |          |          |
| Sample Status    |          |             |            | NORMAL      |          |          |
| CONTAMINAT       | ΓΙΟΝ     | method      | limit/base | current     | history1 | history2 |
| Fuel             |          | WC Method   | >5         | <1.0        |          |          |
| Water            |          | WC Method   | >0.2       | NEG         |          |          |
| Glycol           |          | WC Method   |            | NEG         |          |          |
| WEAR METAL       | _S       | method      | limit/base | current     | history1 | history2 |
| Iron             | ppm      | ASTM D5185m | >100       | 19          |          |          |
| Chromium         | ppm      | ASTM D5185m | >20        | <1          |          |          |
| Nickel           | ppm      | ASTM D5185m | >4         | 0           |          |          |
| Titanium         | ppm      | ASTM D5185m |            | <1          |          |          |
| Silver           | ppm      | ASTM D5185m | >3         | 0           |          |          |
| Aluminum         | ppm      | ASTM D5185m | >20        | 7           |          |          |
| Lead             | ppm      | ASTM D5185m | >40        | 0           |          |          |
| Copper           | ppm      | ASTM D5185m | >330       | 2           |          |          |
| Tin              | ppm      | ASTM D5185m | >15        | 1           |          |          |
| Vanadium         | ppm      | ASTM D5185m |            | <1          |          |          |
| Cadmium          | ppm      | ASTM D5185m |            | 0           |          |          |
| ADDITIVES        |          | method      | limit/base | current     | history1 | history2 |
| Boron            | ppm      | ASTM D5185m | 2          | 4           |          |          |
| Barium           | ppm      | ASTM D5185m | 0          | 0           |          |          |
| Molybdenum       | ppm      | ASTM D5185m | 50         | 60          |          |          |
| Manganese        | ppm      | ASTM D5185m | 0          | <1          |          |          |
| Magnesium        | ppm      | ASTM D5185m | 950        | 933         |          |          |
| Calcium          | ppm      | ASTM D5185m | 1050       | 1219        |          |          |
| Phosphorus       | ppm      | ASTM D5185m | 995        | 1040        |          |          |
| Zinc             | ppm      | ASTM D5185m | 1180       | 1249        |          |          |
| Sulfur           | ppm      | ASTM D5185m | 2600       | 3197        |          |          |
| CONTAMINA        | NTS      | method      | limit/base | current     | history1 | history2 |
| Silicon          | ppm      | ASTM D5185m | >25        | 4           |          |          |
| Sodium           | ppm      | ASTM D5185m |            | 2           |          |          |
| Potassium        | ppm      | ASTM D5185m | >20        | 2           |          |          |
| INFRA-RED        |          | method      | limit/base | current     | history1 | history2 |
| Soot %           | %        | *ASTM D7844 | >3         | 0.6         |          |          |
| Nitration        | Abs/cm   | *ASTM D7624 | >20        | 10.6        |          |          |
| Sulfation        | Abs/.1mm | *ASTM D7415 | >30        | 20.7        |          |          |
| FLUID DEGRA      | NOITAG   | method      | limit/base | current     | history1 | history2 |
| Oxidation        | Abs/.1mm | *ASTM D7414 | >25        | 17.8        |          |          |
| Base Number (BN) | mg KOH/g | ASTM D2896  |            | 7.6         |          |          |
|                  |          |             |            |             |          |          |