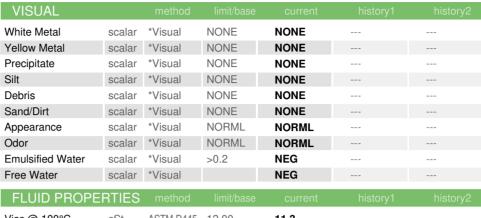

### **Fluid Condition**

The BN result indicates that there is suitable alkalinity remaining in the oil. The condition of the oil is suitable for further service.

| GAL)             |          |             |            | Jan 2024    |          |          |
|------------------|----------|-------------|------------|-------------|----------|----------|
| SAMPLE INFOR     | RMATION  | method      | limit/base | current     | history1 | history2 |
| Sample Number    |          | Client Info |            | PCA0114560  |          |          |
| Sample Date      |          | Client Info |            | 20 Jan 2024 |          |          |
| Machine Age      | mls      | Client Info |            | 162900      |          |          |
| Oil Age          | mls      | Client Info |            | 0           |          |          |
| Oil Changed      |          | Client Info |            | Changed     |          |          |
| Sample Status    |          |             |            | NORMAL      |          |          |
| CONTAMINAT       | ΓΙΟΝ     | method      | limit/base | current     | history1 | history2 |
| Fuel             |          | WC Method   | >5         | <1.0        |          |          |
| Water            |          | WC Method   | >0.2       | NEG         |          |          |
| Glycol           |          | WC Method   |            | NEG         |          |          |
| WEAR METAL       | _S       | method      | limit/base | current     | history1 | history2 |
| Iron             | ppm      | ASTM D5185m | >100       | 19          |          |          |
| Chromium         | ppm      | ASTM D5185m | >20        | <1          |          |          |
| Nickel           | ppm      | ASTM D5185m | >4         | 0           |          |          |
| Titanium         | ppm      | ASTM D5185m |            | <1          |          |          |
| Silver           | ppm      | ASTM D5185m | >3         | 0           |          |          |
| Aluminum         | ppm      | ASTM D5185m | >20        | 7           |          |          |
| Lead             | ppm      | ASTM D5185m | >40        | 0           |          |          |
| Copper           | ppm      | ASTM D5185m | >330       | 2           |          |          |
| Tin              | ppm      | ASTM D5185m | >15        | 1           |          |          |
| Vanadium         | ppm      | ASTM D5185m |            | <1          |          |          |
| Cadmium          | ppm      | ASTM D5185m |            | 0           |          |          |
| ADDITIVES        |          | method      | limit/base | current     | history1 | history2 |
| Boron            | ppm      | ASTM D5185m | 2          | 4           |          |          |
| Barium           | ppm      | ASTM D5185m | 0          | 0           |          |          |
| Molybdenum       | ppm      | ASTM D5185m | 50         | 60          |          |          |
| Manganese        | ppm      | ASTM D5185m | 0          | <1          |          |          |
| Magnesium        | ppm      | ASTM D5185m | 950        | 933         |          |          |
| Calcium          | ppm      | ASTM D5185m | 1050       | 1219        |          |          |
| Phosphorus       | ppm      | ASTM D5185m | 995        | 1040        |          |          |
| Zinc             | ppm      | ASTM D5185m | 1180       | 1249        |          |          |
| Sulfur           | ppm      | ASTM D5185m | 2600       | 3197        |          |          |
| CONTAMINA        | NTS      | method      | limit/base | current     | history1 | history2 |
| Silicon          | ppm      | ASTM D5185m | >25        | 4           |          |          |
| Sodium           | ppm      | ASTM D5185m |            | 2           |          |          |
| Potassium        | ppm      | ASTM D5185m | >20        | 2           |          |          |
| INFRA-RED        |          | method      | limit/base | current     | history1 | history2 |
| Soot %           | %        | *ASTM D7844 | >3         | 0.6         |          |          |
| Nitration        | Abs/cm   | *ASTM D7624 | >20        | 10.6        |          |          |
| Sulfation        | Abs/.1mm | *ASTM D7415 | >30        | 20.7        |          |          |
| FLUID DEGRA      | NOITAG   | method      | limit/base | current     | history1 | history2 |
| Oxidation        | Abs/.1mm | *ASTM D7414 | >25        | 17.8        |          |          |
| Base Number (BN) | mg KOH/g | ASTM D2896  |            | 7.6         |          |          |
|                  |          |             |            |             |          |          |