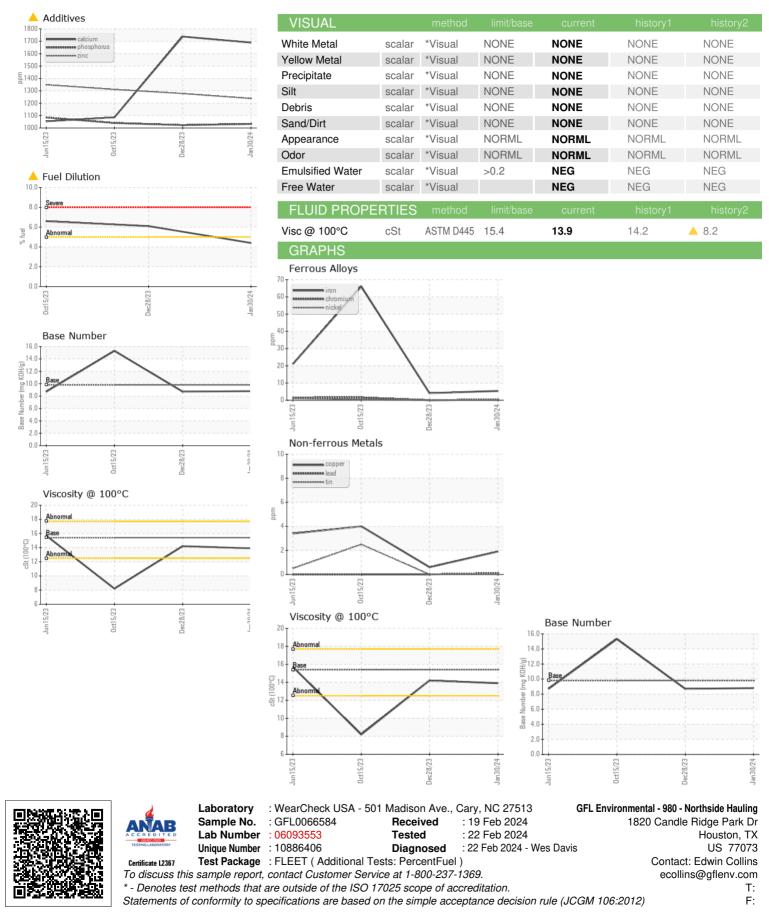

### Wear

All component wear rates are normal.

# Contamination

Light fuel dilution occurring. No other contaminants were detected in the oil.

#### Fluid Condition

Additive levels indicate the addition of a different brand, or type of oil. The BN result indicates that there is suitable alkalinity remaining in the oil. The condition of the oil is suitable for further service.