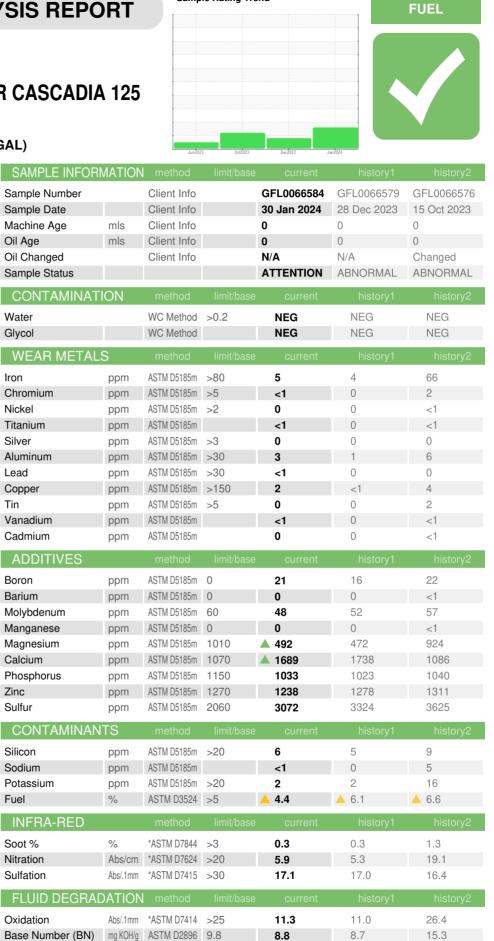

# **OIL ANALYSIS REPORT**

Iron

Silver

Lead

Tin

Zinc

Fuel

#### Machine Ic 525144- SW7530 FREIGHTLINER CASCADIA 125 Component

**Diesel Engine** 

PETRO CANADA DURON SHP 15W40 (--- GAL)

# DIAGNOSIS

#### Recommendation

No corrective action is recommended at this time. Confirm the source of the lubricant being utilized for top-up/fill. Resample at the next service interval to monitor.

### Wear

All component wear rates are normal.

# Contamination

Light fuel dilution occurring. No other contaminants were detected in the oil.

#### Fluid Condition

Additive levels indicate the addition of a different brand, or type of oil. The BN result indicates that there is suitable alkalinity remaining in the oil. The condition of the oil is suitable for further service.