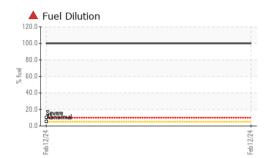

#### Contamination

Sample consists entirely of gasoline.

#### **Fluid Condition**

The diesel exhaust fluid (def) is no longer serviceable due to the presence of contaminants.

|               |        |             |            | Feb2024     |          |          |
|---------------|--------|-------------|------------|-------------|----------|----------|
| SAMPLE INFOR  | MATION | method      | limit/base | current     | history1 | history2 |
| Sample Number |        | Client Info |            | PCA0114578  |          |          |
| Sample Date   |        | Client Info |            | 12 Feb 2024 |          |          |
| Machine Age   | mls    | Client Info |            | 0           |          |          |
| Oil Age       | mls    | Client Info |            | 0           |          |          |
| Oil Changed   |        | Client Info |            | N/A         |          |          |
| Sample Status |        |             |            | SEVERE      |          |          |
| VISUAL        |        | method      | limit/base | current     | history1 | history2 |
| Color         |        |             |            |             | no image | no image |
| Bottom        |        |             |            |             | no image | no image |