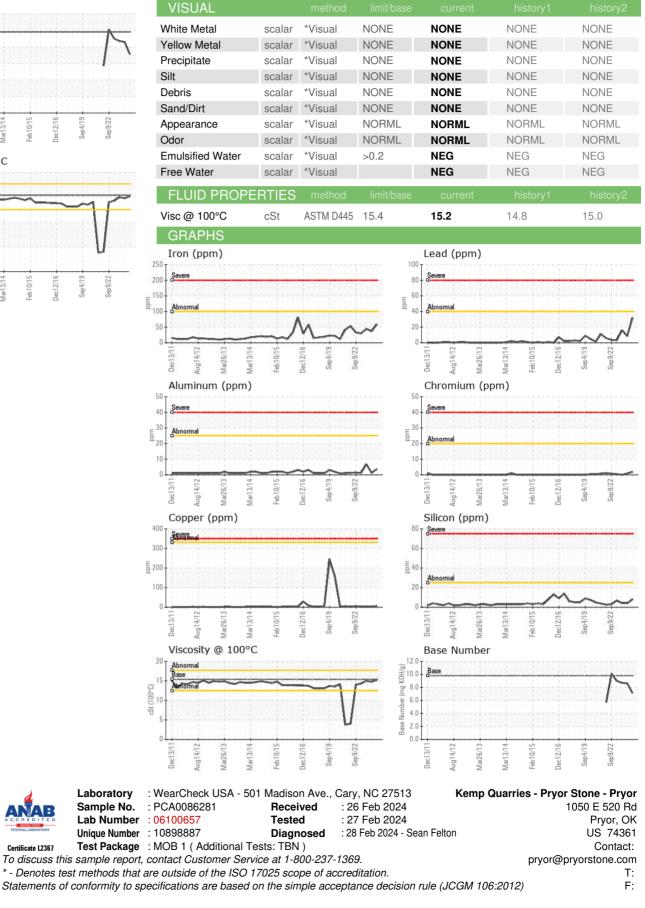

## **OIL ANALYSIS REPORT**

Sample Rating Trend

Resample at the next service interval to monitor. (

Customer Sample Comment: Pm4 performed. All

There is no indication of any contamination in the

alkalinity remaining in the oil. The condition of the

The BN result indicates that there is suitable

oil is suitable for further service.

All component wear rates are normal.

oil samples taken. All oils, and all filters changed.)

Recommendation

Contamination

Fluid Condition

Wear

oil