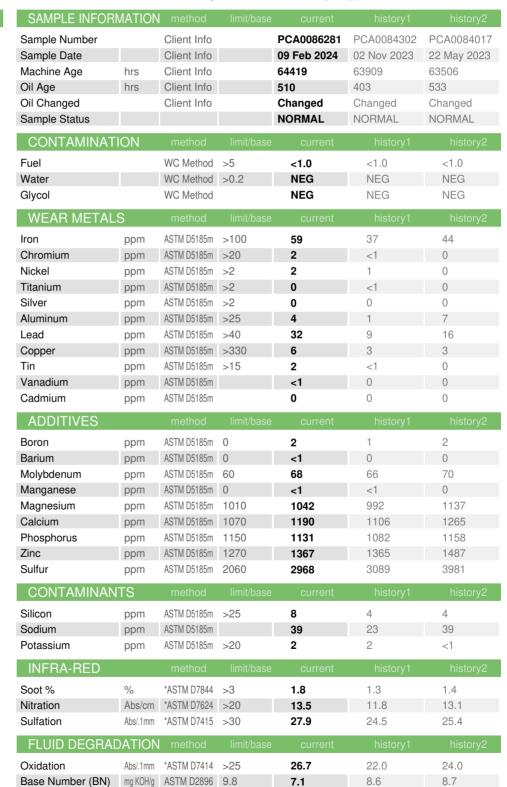

## **OIL ANALYSIS REPORT**

Sample Rating Trend

Resample at the next service interval to monitor. (

Customer Sample Comment: Pm4 performed. All

There is no indication of any contamination in the

alkalinity remaining in the oil. The condition of the

The BN result indicates that there is suitable

oil is suitable for further service.

All component wear rates are normal.

oil samples taken. All oils, and all filters changed.)

Recommendation

Contamination

Fluid Condition

Wear

oil