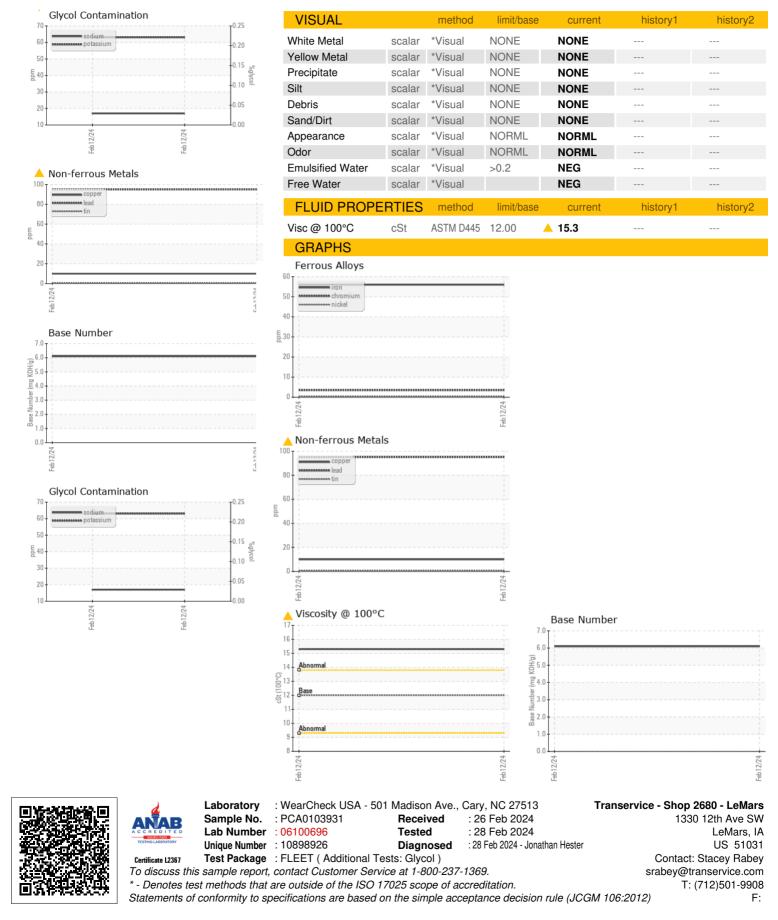

#### 🔺 Wear

The lead level is abnormal. Bearing and/or bushing wear is indicated.

### Contamination

Sodium and/or potassium levels are high. Test for glycol is negative.

#### Fluid Condition

The oil viscosity is higher than normal. The BN result indicates that there is suitable alkalinity remaining in the oil. Confirm oil type.

Sample Rating Trend