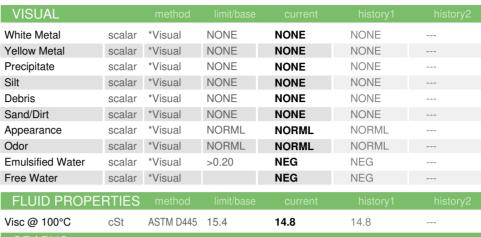

## **Fluid Condition**

The BN result indicates that there is suitable alkalinity remaining in the oil. The condition of the oil is suitable for further service.

| GAL)             |          |             | Nov2023    | Feb2024     |             |          |
|------------------|----------|-------------|------------|-------------|-------------|----------|
| SAMPLE INFORM    | MATION   | method      | limit/base | current     | history1    | history2 |
| Sample Number    |          | Client Info |            | PCA0092722  | PCA0092736  |          |
| Sample Date      |          | Client Info |            | 12 Feb 2024 | 01 Nov 2023 |          |
| Machine Age      | hrs      | Client Info |            | 0           | 0           |          |
| Oil Age          | hrs      | Client Info |            | 0           | 0           |          |
| Oil Changed      |          | Client Info |            | N/A         | N/A         |          |
| Sample Status    |          |             |            | NORMAL      | NORMAL      |          |
| CONTAMINAT       | ION      | method      | limit/base | current     | history1    | history2 |
| Fuel             |          | WC Method   | >4         | <1.0        | <1.0        |          |
| Water            |          | WC Method   | >0.20      | NEG         | NEG         |          |
| Glycol           |          | WC Method   |            | NEG         | NEG         |          |
| WEAR METAL       | S        | method      | limit/base | current     | history1    | history2 |
| Iron             | ppm      | ASTM D5185m | >100       | 18          | 16          |          |
| Chromium         | ppm      | ASTM D5185m | >15        | 6           | 5           |          |
| Nickel           | ppm      | ASTM D5185m | >5         | 0           | <1          |          |
| Titanium         | ppm      | ASTM D5185m |            | <1          | <1          |          |
| Silver           | ppm      | ASTM D5185m | >2         | 0           | 0           |          |
| Aluminum         | ppm      | ASTM D5185m | >10        | 2           | 2           |          |
| Lead             | ppm      | ASTM D5185m | >75        | 7           | 8           |          |
| Copper           | ppm      | ASTM D5185m | >90        | 14          | 14          |          |
| Tin              | ppm      | ASTM D5185m | >30        | 2           | 2           |          |
| Vanadium         | ppm      | ASTM D5185m |            | 0           | 0           |          |
| Cadmium          | ppm      | ASTM D5185m |            | 0           | 0           |          |
| ADDITIVES        |          | method      | limit/base | current     | history1    | history2 |
| Boron            | ppm      | ASTM D5185m |            | 36          | 33          |          |
| Barium           | ppm      | ASTM D5185m |            | 0           | 2           |          |
| Molybdenum       | ppm      | ASTM D5185m |            | 43          | 39          |          |
| Manganese        | ppm      | ASTM D5185m |            | <1          | <1          |          |
| Magnesium        | ppm      | ASTM D5185m |            | 28          | 13          |          |
| Calcium          | ppm      | ASTM D5185m |            | 3281        | 2908        |          |
| Phosphorus       | ppm      | ASTM D5185m | 0          | 15          | 12          |          |
| Zinc             | ppm      | ASTM D5185m | 0          | 11          | 28          |          |
| Sulfur           | ppm      | ASTM D5185m | 1900       | 2877        | 2542        |          |
| CONTAMINAN       | TS       | method      | limit/base | current     | history1    | history2 |
| Silicon          | ppm      | ASTM D5185m | >17        | 5           | 6           |          |
| Sodium           | ppm      | ASTM D5185m |            | 13          | 18          |          |
| Potassium        | ppm      | ASTM D5185m | >20        | 1           | 1           |          |
| INFRA-RED        |          | method      | limit/base | current     | history1    | history2 |
| Soot %           | %        | *ASTM D7844 | >3         | 1.1         | 1.1         |          |
| Nitration        | Abs/cm   | *ASTM D7624 | >20        | 9.3         | 9.5         |          |
| Sulfation        | Abs/.1mm | *ASTM D7415 | >30        | 15.8        | 16.5        |          |
| FLUID DEGRAD     | OATION   | method      | limit/base | current     | history1    | history2 |
| Oxidation        | Abs/.1mm | *ASTM D7414 | >25        | 7.4         | 7.9         |          |
| Base Number (BN) | mg KOH/g | ASTM D2896  | 11         | 10.14       | 9.96        |          |