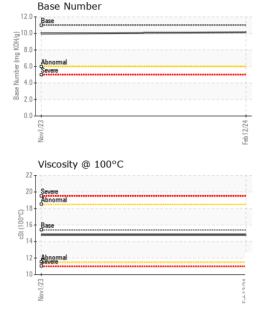

## **Fluid Condition**

The BN result indicates that there is suitable alkalinity remaining in the oil. The condition of the oil is suitable for further service.

| GAL)             |          |             | Nov2023    | Feb2024     |             |          |
|------------------|----------|-------------|------------|-------------|-------------|----------|
| SAMPLE INFORM    | MATION   | method      | limit/base | current     | history1    | history2 |
| Sample Number    |          | Client Info |            | PCA0092722  | PCA0092736  |          |
| Sample Date      |          | Client Info |            | 12 Feb 2024 | 01 Nov 2023 |          |
| Machine Age      | hrs      | Client Info |            | 0           | 0           |          |
| Oil Age          | hrs      | Client Info |            | 0           | 0           |          |
| Oil Changed      |          | Client Info |            | N/A         | N/A         |          |
| Sample Status    |          |             |            | NORMAL      | NORMAL      |          |
| CONTAMINAT       | ION      | method      | limit/base | current     | history1    | history2 |
| Fuel             |          | WC Method   | >4         | <1.0        | <1.0        |          |
| Water            |          | WC Method   | >0.20      | NEG         | NEG         |          |
| Glycol           |          | WC Method   |            | NEG         | NEG         |          |
| WEAR METAL       | S        | method      | limit/base | current     | history1    | history2 |
| Iron             | ppm      | ASTM D5185m | >100       | 18          | 16          |          |
| Chromium         | ppm      | ASTM D5185m | >15        | 6           | 5           |          |
| Nickel           | ppm      | ASTM D5185m | >5         | 0           | <1          |          |
| Titanium         | ppm      | ASTM D5185m |            | <1          | <1          |          |
| Silver           | ppm      | ASTM D5185m | >2         | 0           | 0           |          |
| Aluminum         | ppm      | ASTM D5185m | >10        | 2           | 2           |          |
| Lead             | ppm      | ASTM D5185m | >75        | 7           | 8           |          |
| Copper           | ppm      | ASTM D5185m | >90        | 14          | 14          |          |
| Tin              | ppm      | ASTM D5185m | >30        | 2           | 2           |          |
| Vanadium         | ppm      | ASTM D5185m |            | 0           | 0           |          |
| Cadmium          | ppm      | ASTM D5185m |            | 0           | 0           |          |
| ADDITIVES        |          | method      | limit/base | current     | history1    | history2 |
| Boron            | ppm      | ASTM D5185m |            | 36          | 33          |          |
| Barium           | ppm      | ASTM D5185m |            | 0           | 2           |          |
| Molybdenum       | ppm      | ASTM D5185m |            | 43          | 39          |          |
| Manganese        | ppm      | ASTM D5185m |            | <1          | <1          |          |
| Magnesium        | ppm      | ASTM D5185m |            | 28          | 13          |          |
| Calcium          | ppm      | ASTM D5185m |            | 3281        | 2908        |          |
| Phosphorus       | ppm      | ASTM D5185m | 0          | 15          | 12          |          |
| Zinc             | ppm      | ASTM D5185m | 0          | 11          | 28          |          |
| Sulfur           | ppm      | ASTM D5185m | 1900       | 2877        | 2542        |          |
| CONTAMINAN       | TS       | method      | limit/base | current     | history1    | history2 |
| Silicon          | ppm      | ASTM D5185m | >17        | 5           | 6           |          |
| Sodium           | ppm      | ASTM D5185m |            | 13          | 18          |          |
| Potassium        | ppm      | ASTM D5185m | >20        | 1           | 1           |          |
| INFRA-RED        |          | method      | limit/base | current     | history1    | history2 |
| Soot %           | %        | *ASTM D7844 | >3         | 1.1         | 1.1         |          |
| Nitration        | Abs/cm   | *ASTM D7624 | >20        | 9.3         | 9.5         |          |
| Sulfation        | Abs/.1mm | *ASTM D7415 | >30        | 15.8        | 16.5        |          |
| FLUID DEGRAD     | OATION   | method      | limit/base | current     | history1    | history2 |
| Oxidation        | Abs/.1mm | *ASTM D7414 | >25        | 7.4         | 7.9         |          |
| Base Number (BN) | mg KOH/g | ASTM D2896  | 11         | 10.14       | 9.96        |          |