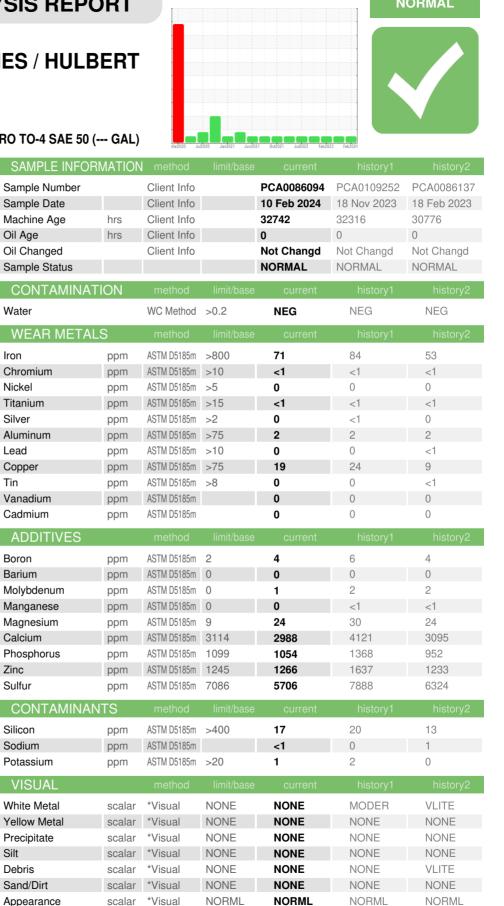

## **OIL ANALYSIS REPORT**

Sample Rating Trend

### KEMP QUARRIES / HULBERT WL136 Component

**Rear Left Final Drive** 

PETRO CANADA PRODURO TO-4 SAE 50 (--- GAL)

NORML

>0.2

scalar

scalar

\*Visual

\*Visual

scalar \*Visual

NORML

NEG

NEG

NORML

NEG

NEG

DIAGNOSIS

#### Recommendation

Resample at the next service interval to monitor.

#### Wear

All component wear rates are normal.

#### Contamination

There is no indication of any contamination in the oil

### Fluid Condition

The condition of the oil is acceptable for the time in service.

Odor

**Emulsified Water** 

Free Water

NORML

NEG

NEG