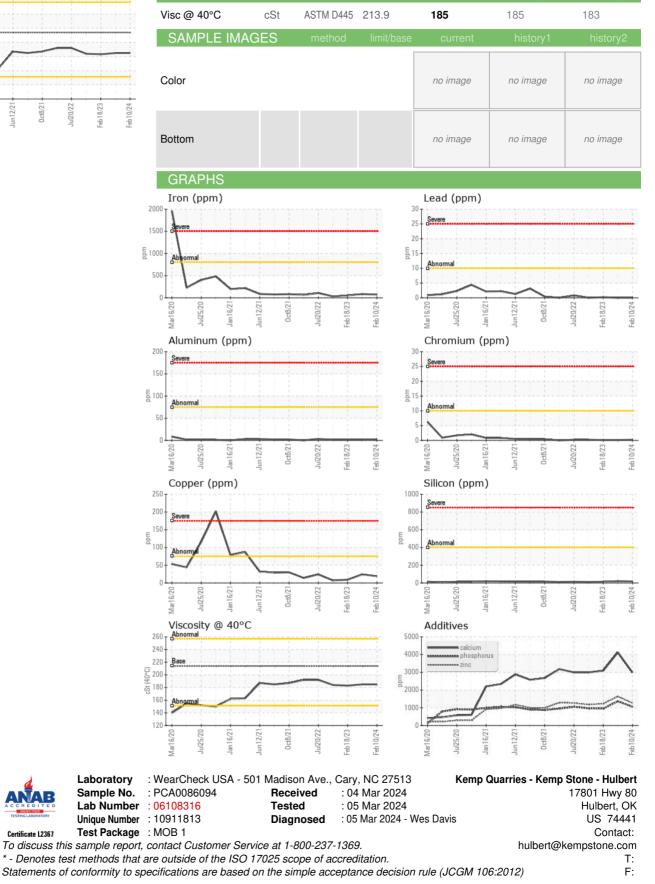

## **OIL ANALYSIS REPORT**

Sample Rating Trend





### KEMP QUARRIES / HULBERT WL136 Component

**Rear Left Final Drive** 

PETRO CANADA PRODURO TO-4 SAE 50 (--- GAL)



NORML

>0.2

scalar

scalar

\*Visual

\*Visual

scalar \*Visual

NORML

NEG

NEG

NORML

NEG

NEG

DIAGNOSIS

#### Recommendation

Resample at the next service interval to monitor.

#### Wear

All component wear rates are normal.

#### Contamination

There is no indication of any contamination in the oil

### Fluid Condition

The condition of the oil is acceptable for the time in service.

Odor

**Emulsified Water** 

Free Water

NORML

NEG

NEG



# **OIL ANALYSIS REPORT**

FLUID PROPERTIES





Certificate L2367