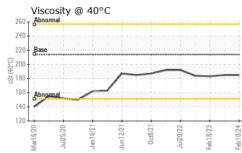

## **OIL ANALYSIS REPORT**

Sample Rating Trend





### KEMP QUARRIES / HULBERT WL136 Component

**Rear Left Final Drive** 

PETRO CANADA PRODURO TO-4 SAE 50 (--- GAL)



NORML

>0.2

scalar

scalar

\*Visual

\*Visual

scalar \*Visual

NORML

NEG

NEG

NORML

NEG

NEG

DIAGNOSIS

#### Recommendation

Resample at the next service interval to monitor.

#### Wear

All component wear rates are normal.

#### Contamination

There is no indication of any contamination in the oil

### Fluid Condition

The condition of the oil is acceptable for the time in service.

Odor

**Emulsified Water** 

Free Water

NORML

NEG

NEG



# **OIL ANALYSIS REPORT**

FLUID PROPERTIES





Certificate L2367