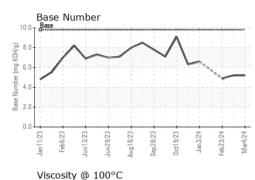

## **OIL ANALYSIS REPORT**

| VISUAL           |        | method    |            |         |          | history2 |
|------------------|--------|-----------|------------|---------|----------|----------|
| White Metal      | scalar | *Visual   | NONE       | NONE    | NONE     | NONE     |
| Yellow Metal     | scalar | *Visual   | NONE       | NONE    | NONE     | NONE     |
| Precipitate      | scalar | *Visual   | NONE       | NONE    | NONE     | NONE     |
| Silt             | scalar | *Visual   | NONE       | NONE    | NONE     | NONE     |
| Debris           | scalar | *Visual   | NONE       | NONE    | NONE     | NONE     |
| Sand/Dirt        | scalar | *Visual   | NONE       | NONE    | NONE     | NONE     |
| Appearance       | scalar | *Visual   | NORML      | NORML   | NORML    | NORML    |
| Odor             | scalar | *Visual   | NORML      | NORML   | NORML    | NORML    |
| Emulsified Water | scalar | *Visual   | >0.2       | NEG     | NEG      | NEG      |
| Free Water       | scalar | *Visual   |            | NEG     | NEG      | NEG      |
| FLUID PROPE      | RTIES  | method    | limit/base | current | history1 | history2 |
| Visc @ 100°C     | cSt    | ASTM D445 | 15.4       | 12.6    | 12.6     | 12.5     |
| GRAPHS           |        |           |            |         |          |          |