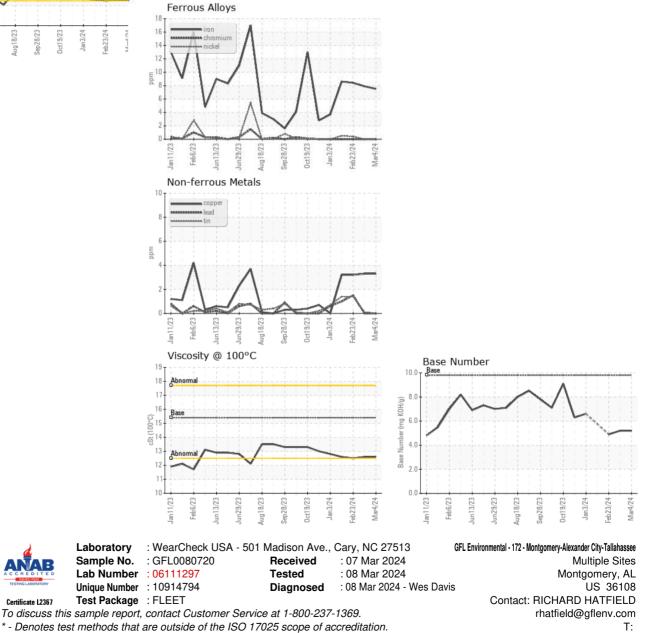

## **OIL ANALYSIS REPORT**

| VISUAL           |        | method    |            |         |          | history2 |
|------------------|--------|-----------|------------|---------|----------|----------|
| White Metal      | scalar | *Visual   | NONE       | NONE    | NONE     | NONE     |
| Yellow Metal     | scalar | *Visual   | NONE       | NONE    | NONE     | NONE     |
| Precipitate      | scalar | *Visual   | NONE       | NONE    | NONE     | NONE     |
| Silt             | scalar | *Visual   | NONE       | NONE    | NONE     | NONE     |
| Debris           | scalar | *Visual   | NONE       | NONE    | NONE     | NONE     |
| Sand/Dirt        | scalar | *Visual   | NONE       | NONE    | NONE     | NONE     |
| Appearance       | scalar | *Visual   | NORML      | NORML   | NORML    | NORML    |
| Odor             | scalar | *Visual   | NORML      | NORML   | NORML    | NORML    |
| Emulsified Water | scalar | *Visual   | >0.2       | NEG     | NEG      | NEG      |
| Free Water       | scalar | *Visual   |            | NEG     | NEG      | NEG      |
| FLUID PROPE      | RTIES  | method    | limit/base | current | history1 | history2 |
| Visc @ 100°C     | cSt    | ASTM D445 | 15.4       | 12.6    | 12.6     | 12.5     |
| GRAPHS           |        |           |            |         |          |          |