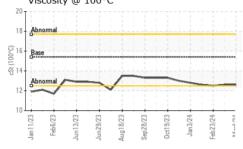

## **OIL ANALYSIS REPORT**

| VISUAL           |        | method    |            |         |          | history2 |
|------------------|--------|-----------|------------|---------|----------|----------|
| White Metal      | scalar | *Visual   | NONE       | NONE    | NONE     | NONE     |
| Yellow Metal     | scalar | *Visual   | NONE       | NONE    | NONE     | NONE     |
| Precipitate      | scalar | *Visual   | NONE       | NONE    | NONE     | NONE     |
| Silt             | scalar | *Visual   | NONE       | NONE    | NONE     | NONE     |
| Debris           | scalar | *Visual   | NONE       | NONE    | NONE     | NONE     |
| Sand/Dirt        | scalar | *Visual   | NONE       | NONE    | NONE     | NONE     |
| Appearance       | scalar | *Visual   | NORML      | NORML   | NORML    | NORML    |
| Odor             | scalar | *Visual   | NORML      | NORML   | NORML    | NORML    |
| Emulsified Water | scalar | *Visual   | >0.2       | NEG     | NEG      | NEG      |
| Free Water       | scalar | *Visual   |            | NEG     | NEG      | NEG      |
| FLUID PROPE      | RTIES  | method    | limit/base | current | history1 | history2 |
| Visc @ 100°C     | cSt    | ASTM D445 | 15.4       | 12.6    | 12.6     | 12.5     |
| GRAPHS           |        |           |            |         |          |          |