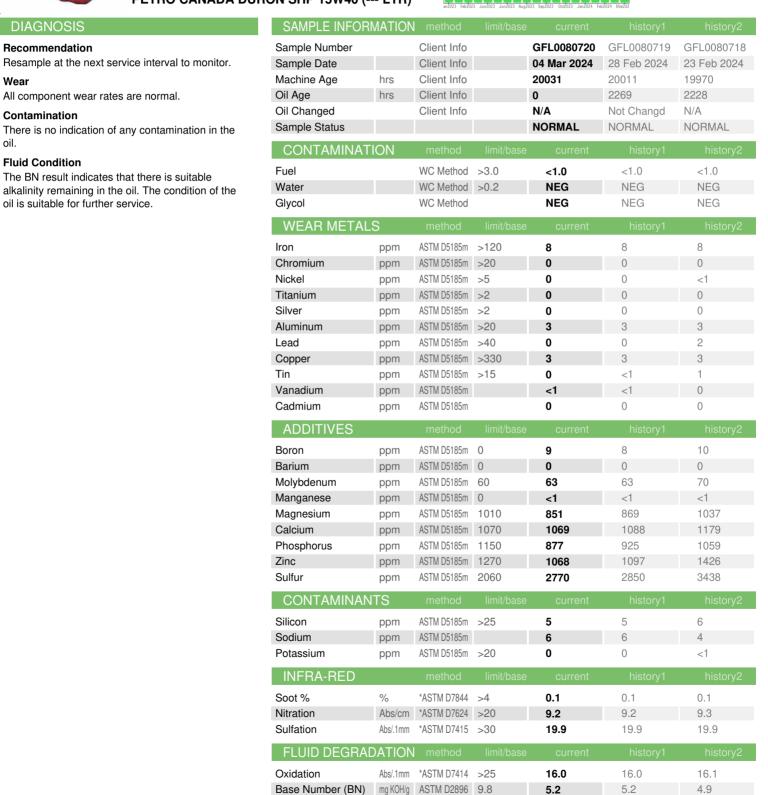

## **OIL ANALYSIS REPORT**

(62A0X15) ALEXANDER CITY

NORMAL

All component wear rates are normal.

oil is suitable for further service.

DIAGNOSIS

Recommendation

Contamination

Fluid Condition

Wear

oil

Component **Diesel Engine** 

725028-254503

PETRO CANADA DURON SHP 15W40 (--- LTR)