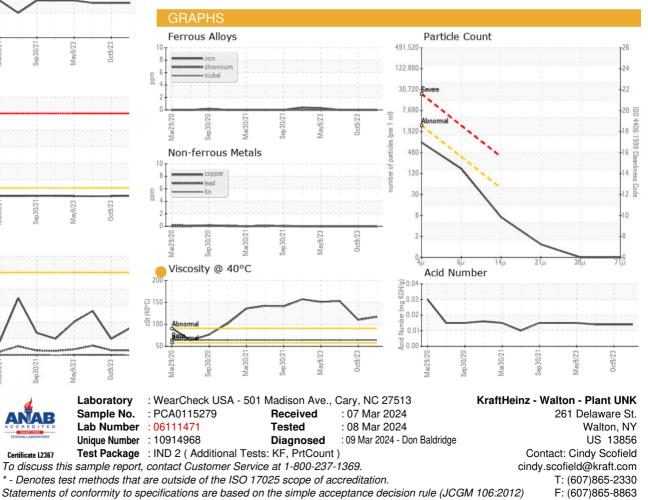

## **OIL ANALYSIS REPORT**

| VISUAL           |        | method    | limit/base | current            | history1 | history2 |
|------------------|--------|-----------|------------|--------------------|----------|----------|
| White Metal      | scalar | *Visual   | NONE       | NONE               | NONE     | NONE     |
| Yellow Metal     | scalar | *Visual   | NONE       | NONE               | NONE     | NONE     |
| Precipitate      | scalar | *Visual   | NONE       | NONE               | NONE     | NONE     |
| Silt             | scalar | *Visual   | NONE       | NONE               | NONE     | NONE     |
| Debris           | scalar | *Visual   | NONE       | NONE               | NONE     | NONE     |
| Sand/Dirt        | scalar | *Visual   | NONE       | NONE               | NONE     | NONE     |
| Appearance       | scalar | *Visual   | NORML      | NORML              | NORML    | NORML    |
| Odor             | scalar | *Visual   | NORML      | NORML              | NORML    | NORML    |
| Emulsified Water | scalar | *Visual   | >0.1       | NEG                | NEG      | NEG      |
| Free Water       | scalar | *Visual   |            | NEG                | NEG      | NEG      |
| FLUID PROPE      | RTIES  | method    | limit/base | current            | history1 | history2 |
| Visc @ 40°C      | cSt    | ASTM D445 | 64.0       | <mark> </mark> 117 | 0110     | 153      |
| SAMPLE IMAG      | ES     | method    | limit/base | current            | history1 | history2 |
| Color            |        |           |            | •                  |          |          |
| Bottom           |        |           |            |                    |          |          |