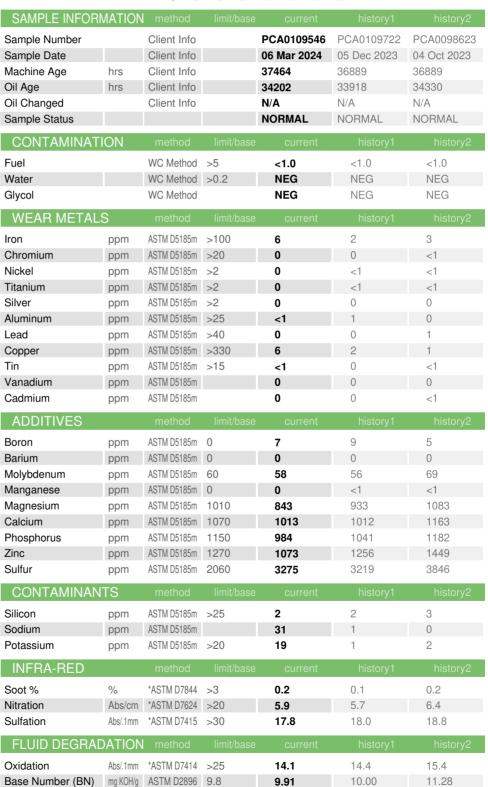

L14

Resample at the next service interval to monitor.

There is no indication of any contamination in the

alkalinity remaining in the oil. The condition of the

The BN result indicates that there is suitable

oil is suitable for further service.

All component wear rates are normal.

PETRO CANADA DURON SHP 15W40 (--- GAL)

Report Id: GLOTAU [WUSCAR] 06115445 (Generated: 03/13/2024 16:14:23) Rev: 1