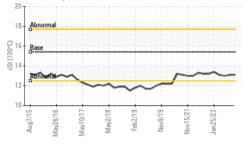

L14

Resample at the next service interval to monitor.

There is no indication of any contamination in the

alkalinity remaining in the oil. The condition of the

The BN result indicates that there is suitable

oil is suitable for further service.

All component wear rates are normal.

PETRO CANADA DURON SHP 15W40 (--- GAL)

Report Id: GLOTAU [WUSCAR] 06115445 (Generated: 03/13/2024 16:14:23) Rev: 1