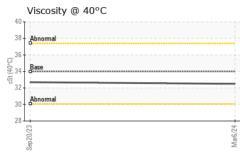

## **OIL ANALYSIS REPORT**

|             | FLUID PROP                 |                | metho                                                                                                                                                                                                                                                                                                                                                                                                                                                                                                                                                                                                                                                                                               | a iin                | it/base c     | current | history  | 1 history:                     |
|-------------|----------------------------|----------------|-----------------------------------------------------------------------------------------------------------------------------------------------------------------------------------------------------------------------------------------------------------------------------------------------------------------------------------------------------------------------------------------------------------------------------------------------------------------------------------------------------------------------------------------------------------------------------------------------------------------------------------------------------------------------------------------------------|----------------------|---------------|---------|----------|--------------------------------|
|             | Visc @ 40°C                | cSt            | ASTM D                                                                                                                                                                                                                                                                                                                                                                                                                                                                                                                                                                                                                                                                                              | 445 34               | 32            | .5      | 32.7     |                                |
|             | SAMPLE IMA                 | GES            | metho                                                                                                                                                                                                                                                                                                                                                                                                                                                                                                                                                                                                                                                                                               | od lim               | it/base d     | current | history  | l history2                     |
|             |                            |                |                                                                                                                                                                                                                                                                                                                                                                                                                                                                                                                                                                                                                                                                                                     |                      |               |         |          |                                |
|             | Color                      |                |                                                                                                                                                                                                                                                                                                                                                                                                                                                                                                                                                                                                                                                                                                     |                      | no            | image   | no image | no image                       |
| Mar6/24 -   |                            |                |                                                                                                                                                                                                                                                                                                                                                                                                                                                                                                                                                                                                                                                                                                     |                      |               |         |          |                                |
| Marf        |                            |                |                                                                                                                                                                                                                                                                                                                                                                                                                                                                                                                                                                                                                                                                                                     |                      |               |         |          |                                |
|             | Bottom                     |                |                                                                                                                                                                                                                                                                                                                                                                                                                                                                                                                                                                                                                                                                                                     |                      | no            | image   | no image | no image                       |
|             | GRAPHS                     |                |                                                                                                                                                                                                                                                                                                                                                                                                                                                                                                                                                                                                                                                                                                     |                      |               |         |          |                                |
|             | Ferrous Alloys             |                |                                                                                                                                                                                                                                                                                                                                                                                                                                                                                                                                                                                                                                                                                                     |                      |               |         |          |                                |
|             | 60 iron                    |                |                                                                                                                                                                                                                                                                                                                                                                                                                                                                                                                                                                                                                                                                                                     |                      |               |         |          |                                |
|             | 50 - chromium              |                | and the second se |                      |               |         |          |                                |
|             | 40                         |                |                                                                                                                                                                                                                                                                                                                                                                                                                                                                                                                                                                                                                                                                                                     |                      |               |         |          |                                |
|             | Ē 30 -                     |                |                                                                                                                                                                                                                                                                                                                                                                                                                                                                                                                                                                                                                                                                                                     |                      |               |         |          |                                |
|             | 20                         |                |                                                                                                                                                                                                                                                                                                                                                                                                                                                                                                                                                                                                                                                                                                     |                      |               |         |          |                                |
|             | 10-                        |                |                                                                                                                                                                                                                                                                                                                                                                                                                                                                                                                                                                                                                                                                                                     |                      |               |         |          |                                |
|             |                            |                |                                                                                                                                                                                                                                                                                                                                                                                                                                                                                                                                                                                                                                                                                                     |                      |               |         |          |                                |
|             | Sep 20/23                  |                |                                                                                                                                                                                                                                                                                                                                                                                                                                                                                                                                                                                                                                                                                                     | Mar6/24              |               |         |          |                                |
|             | ਭ<br>Non-ferrous Met       | ala            |                                                                                                                                                                                                                                                                                                                                                                                                                                                                                                                                                                                                                                                                                                     | Z                    |               |         |          |                                |
|             | <sup>16</sup>              | ais            |                                                                                                                                                                                                                                                                                                                                                                                                                                                                                                                                                                                                                                                                                                     |                      |               |         |          |                                |
|             | 14 - Lead                  |                |                                                                                                                                                                                                                                                                                                                                                                                                                                                                                                                                                                                                                                                                                                     |                      |               |         |          |                                |
|             | 12                         |                |                                                                                                                                                                                                                                                                                                                                                                                                                                                                                                                                                                                                                                                                                                     |                      |               |         |          |                                |
|             | ud 8                       |                |                                                                                                                                                                                                                                                                                                                                                                                                                                                                                                                                                                                                                                                                                                     |                      |               |         |          |                                |
|             | 6-                         |                |                                                                                                                                                                                                                                                                                                                                                                                                                                                                                                                                                                                                                                                                                                     |                      |               |         |          |                                |
|             | 4                          |                |                                                                                                                                                                                                                                                                                                                                                                                                                                                                                                                                                                                                                                                                                                     |                      |               |         |          |                                |
|             | 2                          |                |                                                                                                                                                                                                                                                                                                                                                                                                                                                                                                                                                                                                                                                                                                     |                      |               |         |          |                                |
|             |                            |                |                                                                                                                                                                                                                                                                                                                                                                                                                                                                                                                                                                                                                                                                                                     | Mar6/24 -            |               |         |          |                                |
|             | Sep 20/23                  |                |                                                                                                                                                                                                                                                                                                                                                                                                                                                                                                                                                                                                                                                                                                     | Mar                  |               |         |          |                                |
|             | Viscosity @ 40°C           | 2              |                                                                                                                                                                                                                                                                                                                                                                                                                                                                                                                                                                                                                                                                                                     |                      |               |         |          |                                |
|             | 38 Abnormal                |                |                                                                                                                                                                                                                                                                                                                                                                                                                                                                                                                                                                                                                                                                                                     |                      |               |         |          |                                |
|             | 37                         |                |                                                                                                                                                                                                                                                                                                                                                                                                                                                                                                                                                                                                                                                                                                     |                      |               |         |          |                                |
|             | ç 35 -                     |                |                                                                                                                                                                                                                                                                                                                                                                                                                                                                                                                                                                                                                                                                                                     |                      |               |         |          |                                |
|             | € 34 - Base<br>33          |                |                                                                                                                                                                                                                                                                                                                                                                                                                                                                                                                                                                                                                                                                                                     |                      |               |         |          |                                |
|             | 32                         |                |                                                                                                                                                                                                                                                                                                                                                                                                                                                                                                                                                                                                                                                                                                     |                      |               |         |          |                                |
|             | 31-<br>Abnormal            |                |                                                                                                                                                                                                                                                                                                                                                                                                                                                                                                                                                                                                                                                                                                     |                      |               |         |          |                                |
|             |                            |                |                                                                                                                                                                                                                                                                                                                                                                                                                                                                                                                                                                                                                                                                                                     |                      |               |         |          |                                |
|             | Sep 20/23                  |                |                                                                                                                                                                                                                                                                                                                                                                                                                                                                                                                                                                                                                                                                                                     | Mar6/24              |               |         |          |                                |
|             | 8                          |                |                                                                                                                                                                                                                                                                                                                                                                                                                                                                                                                                                                                                                                                                                                     | 2                    |               |         |          |                                |
|             | : WearCheck USA - 5        |                |                                                                                                                                                                                                                                                                                                                                                                                                                                                                                                                                                                                                                                                                                                     |                      |               | GFL Env |          | BA - Chillicothe Wig           |
| No.<br>mber | : GFL0103549<br>: 06115515 | Recei<br>Teste |                                                                                                                                                                                                                                                                                                                                                                                                                                                                                                                                                                                                                                                                                                     | : 11 Mar<br>: 12 Mar |               |         | 19       | 908 N. State Rd<br>Chillicothe |
| umber       | : 10924348                 | Diagr          |                                                                                                                                                                                                                                                                                                                                                                                                                                                                                                                                                                                                                                                                                                     |                      | 2024 - Wes Da | ivis    |          | US 615                         |
| kado        | : FLEET                    |                |                                                                                                                                                                                                                                                                                                                                                                                                                                                                                                                                                                                                                                                                                                     |                      |               |         | (        | Contact: Bryan L               |