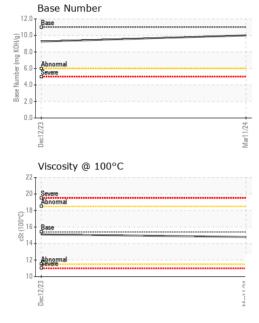

## **Fluid Condition**

The BN result indicates that there is suitable alkalinity remaining in the oil. The condition of the oil is suitable for further service.

| GAL)             |          |                            | Dec2023    | Mar <b>Ž</b> 024 |             |          |
|------------------|----------|----------------------------|------------|------------------|-------------|----------|
| SAMPLE INFORM    | MATION   | method                     | limit/base | current          | history1    | history2 |
| Sample Number    |          | Client Info                |            | PCA0092762       | PCA0092753  |          |
| Sample Date      |          | Client Info                |            | 11 Mar 2024      | 12 Dec 2023 |          |
| Machine Age      | hrs      | Client Info                |            | 0                | 0           |          |
| Oil Age          | hrs      | Client Info                |            | 0                | 0           |          |
| Oil Changed      |          | Client Info                |            | N/A              | N/A         |          |
| Sample Status    |          |                            |            | NORMAL           | NORMAL      |          |
| CONTAMINAT       | ION      | method                     | limit/base | current          | history1    | history2 |
| Fuel             |          | WC Method                  | >4         | <1.0             | <1.0        |          |
| Water            |          | WC Method                  | >0.20      | NEG              | NEG         |          |
| Glycol           |          | WC Method                  |            | NEG              | NEG         |          |
| WEAR METAL       | S        | method                     | limit/base | current          | history1    | history2 |
| Iron             | ppm      | ASTM D5185m                | >100       | 14               | 8           |          |
| Chromium         | ppm      | ASTM D5185m                | >15        | <1               | <1          |          |
| Nickel           | ppm      | ASTM D5185m                | >5         | 0                | 0           |          |
| Titanium         | ppm      | ASTM D5185m                |            | 0                | 0           |          |
| Silver           | ppm      | ASTM D5185m                | >2         | 0                | 0           |          |
| Aluminum         | ppm      |                            | >10        | <1               | 1           |          |
| Lead             | ppm      | ASTM D5185m                | >75        | <1               | 1           |          |
| Copper           | ppm      | ASTM D5185m                |            | 7                | 4           |          |
| Tin              | ppm      | ASTM D5185m                | >30        | 3                | 2           |          |
| Vanadium         | ppm      | ASTM D5185m                |            | 0                | 0           |          |
| Cadmium          | ppm      | ASTM D5185m                |            | 0                | 0           |          |
| ADDITIVES        |          | method                     | limit/base | current          | history1    | history2 |
| Boron            | ppm      | ASTM D5185m                |            | 39               | 40          |          |
| Barium           | ppm      | ASTM D5185m                |            | 0                | 0           |          |
| Molybdenum       | ppm      | ASTM D5185m                |            | 49               | 41          |          |
| Manganese        | ppm      | ASTM D5185m                |            | 0                | <1          |          |
| Magnesium        | ppm      | ASTM D5185m                |            | 19               | 10          |          |
| Calcium          | ppm      | ASTM D5185m                |            | 3752             | 3268        |          |
| Phosphorus       | ppm      | ASTM D5185m                | 0          | 6                | 2           |          |
| Zinc             | ppm      |                            | 0          | 8                | 0           |          |
| Sulfur           | ppm      | ASTM D5185m                | 1900       | 3683             | 2805        |          |
| CONTAMINAN       |          | method                     | limit/base | current          | history1    | history2 |
| Silicon          | ppm      | ASTM D5185m                | >17        | 3                | 2           |          |
| Sodium           | ppm      | ASTM D5185m                | . 20       | <1<br>0          | 0           |          |
| Potassium        | ppm      | ASTM D5185m                | >20        |                  | 0           |          |
| INFRA-RED        | 0/       | method                     | limit/base | current          | history1    | history2 |
| Soot %           | %        | *ASTM D7844                | >3         | 0.7              | 0.4         |          |
| Nitration        | Abs/cm   | *ASTM D7624<br>*ASTM D7415 | >20        | 7.9              | 7.1         |          |
| Sulfation        | Abs/.1mm |                            | >30        | 15.5             | 14.7        | h'-t0    |
| FLUID DEGRAD     |          |                            | limit/base | current          | history1    | history2 |
| Oxidation        | Abs/.1mm | *ASTM D7414                | >25        | 7.1              | 6.6         |          |
| Base Number (BN) | mg KOH/g | ASTM D2896                 | 11         | 10.00            | 9.26        |          |

| Visc @ 100°C                                                                                                                                                                                                                                                                                                                                                                                                                                                                                                                                                                                                                                                                                                                                                                                                                                                                                                                                                                                                                                                                                                                                                                                                                                                                                                                                                                                                                                                                                                                                                                                                                                                                                                                                                                                                                                                                                                                                                                                                                                                                                                                  | cSt | ASTM D445 | 15.4     | 14.8                                                                                                                                                                                                                                                                                                                                                                                                                                                                                                                                                                                                                                                                                                                                                                                                                                                                                                                                                                                                                                                                                                                                                                                                                                                                                                                                                                                                                                                                                                                                                                                                                                                                                                                                                                                                                                                                                                                                                                                                                                                                                                                           | 15.1 |          |
|-------------------------------------------------------------------------------------------------------------------------------------------------------------------------------------------------------------------------------------------------------------------------------------------------------------------------------------------------------------------------------------------------------------------------------------------------------------------------------------------------------------------------------------------------------------------------------------------------------------------------------------------------------------------------------------------------------------------------------------------------------------------------------------------------------------------------------------------------------------------------------------------------------------------------------------------------------------------------------------------------------------------------------------------------------------------------------------------------------------------------------------------------------------------------------------------------------------------------------------------------------------------------------------------------------------------------------------------------------------------------------------------------------------------------------------------------------------------------------------------------------------------------------------------------------------------------------------------------------------------------------------------------------------------------------------------------------------------------------------------------------------------------------------------------------------------------------------------------------------------------------------------------------------------------------------------------------------------------------------------------------------------------------------------------------------------------------------------------------------------------------|-----|-----------|----------|--------------------------------------------------------------------------------------------------------------------------------------------------------------------------------------------------------------------------------------------------------------------------------------------------------------------------------------------------------------------------------------------------------------------------------------------------------------------------------------------------------------------------------------------------------------------------------------------------------------------------------------------------------------------------------------------------------------------------------------------------------------------------------------------------------------------------------------------------------------------------------------------------------------------------------------------------------------------------------------------------------------------------------------------------------------------------------------------------------------------------------------------------------------------------------------------------------------------------------------------------------------------------------------------------------------------------------------------------------------------------------------------------------------------------------------------------------------------------------------------------------------------------------------------------------------------------------------------------------------------------------------------------------------------------------------------------------------------------------------------------------------------------------------------------------------------------------------------------------------------------------------------------------------------------------------------------------------------------------------------------------------------------------------------------------------------------------------------------------------------------------|------|----------|
| GRAPHS                                                                                                                                                                                                                                                                                                                                                                                                                                                                                                                                                                                                                                                                                                                                                                                                                                                                                                                                                                                                                                                                                                                                                                                                                                                                                                                                                                                                                                                                                                                                                                                                                                                                                                                                                                                                                                                                                                                                                                                                                                                                                                                        |     |           |          |                                                                                                                                                                                                                                                                                                                                                                                                                                                                                                                                                                                                                                                                                                                                                                                                                                                                                                                                                                                                                                                                                                                                                                                                                                                                                                                                                                                                                                                                                                                                                                                                                                                                                                                                                                                                                                                                                                                                                                                                                                                                                                                                |      |          |
| Iron (ppm)  Severe Abnormal  O  EXTENDED TO SEVERE  AND TO SEVERE |     |           | Mar11,24 | Lead (ppm)  100 80 80 80 80 80 80 80 80 80 80 80 80 8                                                                                                                                                                                                                                                                                                                                                                                                                                                                                                                                                                                                                                                                                                                                                                                                                                                                                                                                                                                                                                                                                                                                                                                                                                                                                                                                                                                                                                                                                                                                                                                                                                                                                                                                                                                                                                                                                                                                                                                                                                                                          |      | Mar1124  |
| Aluminum (ppm)                                                                                                                                                                                                                                                                                                                                                                                                                                                                                                                                                                                                                                                                                                                                                                                                                                                                                                                                                                                                                                                                                                                                                                                                                                                                                                                                                                                                                                                                                                                                                                                                                                                                                                                                                                                                                                                                                                                                                                                                                                                                                                                |     |           |          | Chromium (                                                                                                                                                                                                                                                                                                                                                                                                                                                                                                                                                                                                                                                                                                                                                                                                                                                                                                                                                                                                                                                                                                                                                                                                                                                                                                                                                                                                                                                                                                                                                                                                                                                                                                                                                                                                                                                                                                                                                                                                                                                                                                                     | ppm) |          |
| Severe Abnormal                                                                                                                                                                                                                                                                                                                                                                                                                                                                                                                                                                                                                                                                                                                                                                                                                                                                                                                                                                                                                                                                                                                                                                                                                                                                                                                                                                                                                                                                                                                                                                                                                                                                                                                                                                                                                                                                                                                                                                                                                                                                                                               |     |           | 4        | 20 - Severe  15 - Abnormal 10 - 5 - 0                                                                                                                                                                                                                                                                                                                                                                                                                                                                                                                                                                                                                                                                                                                                                                                                                                                                                                                                                                                                                                                                                                                                                                                                                                                                                                                                                                                                                                                                                                                                                                                                                                                                                                                                                                                                                                                                                                                                                                                                                                                                                          |      | qt.      |
| Dec12/23                                                                                                                                                                                                                                                                                                                                                                                                                                                                                                                                                                                                                                                                                                                                                                                                                                                                                                                                                                                                                                                                                                                                                                                                                                                                                                                                                                                                                                                                                                                                                                                                                                                                                                                                                                                                                                                                                                                                                                                                                                                                                                                      |     |           | Mar11/24 | Dec12/23                                                                                                                                                                                                                                                                                                                                                                                                                                                                                                                                                                                                                                                                                                                                                                                                                                                                                                                                                                                                                                                                                                                                                                                                                                                                                                                                                                                                                                                                                                                                                                                                                                                                                                                                                                                                                                                                                                                                                                                                                                                                                                                       |      | Mar11/24 |
| Copper (ppm)                                                                                                                                                                                                                                                                                                                                                                                                                                                                                                                                                                                                                                                                                                                                                                                                                                                                                                                                                                                                                                                                                                                                                                                                                                                                                                                                                                                                                                                                                                                                                                                                                                                                                                                                                                                                                                                                                                                                                                                                                                                                                                                  |     |           | 2        | Silicon (ppm                                                                                                                                                                                                                                                                                                                                                                                                                                                                                                                                                                                                                                                                                                                                                                                                                                                                                                                                                                                                                                                                                                                                                                                                                                                                                                                                                                                                                                                                                                                                                                                                                                                                                                                                                                                                                                                                                                                                                                                                                                                                                                                   | )    | ≥        |
| Severe Abnormal                                                                                                                                                                                                                                                                                                                                                                                                                                                                                                                                                                                                                                                                                                                                                                                                                                                                                                                                                                                                                                                                                                                                                                                                                                                                                                                                                                                                                                                                                                                                                                                                                                                                                                                                                                                                                                                                                                                                                                                                                                                                                                               |     |           | 4        | Severe Abnormal                                                                                                                                                                                                                                                                                                                                                                                                                                                                                                                                                                                                                                                                                                                                                                                                                                                                                                                                                                                                                                                                                                                                                                                                                                                                                                                                                                                                                                                                                                                                                                                                                                                                                                                                                                                                                                                                                                                                                                                                                                                                                                                |      | 97,      |
| Dec12/23                                                                                                                                                                                                                                                                                                                                                                                                                                                                                                                                                                                                                                                                                                                                                                                                                                                                                                                                                                                                                                                                                                                                                                                                                                                                                                                                                                                                                                                                                                                                                                                                                                                                                                                                                                                                                                                                                                                                                                                                                                                                                                                      |     |           | Mar11/24 | Dec12/23                                                                                                                                                                                                                                                                                                                                                                                                                                                                                                                                                                                                                                                                                                                                                                                                                                                                                                                                                                                                                                                                                                                                                                                                                                                                                                                                                                                                                                                                                                                                                                                                                                                                                                                                                                                                                                                                                                                                                                                                                                                                                                                       |      | Mar11/24 |
| Viscosity @ 100°C                                                                                                                                                                                                                                                                                                                                                                                                                                                                                                                                                                                                                                                                                                                                                                                                                                                                                                                                                                                                                                                                                                                                                                                                                                                                                                                                                                                                                                                                                                                                                                                                                                                                                                                                                                                                                                                                                                                                                                                                                                                                                                             |     |           |          | Base Number (12.0   Base   Bas | Pr   |          |
| 10 - EEZZ1390                                                                                                                                                                                                                                                                                                                                                                                                                                                                                                                                                                                                                                                                                                                                                                                                                                                                                                                                                                                                                                                                                                                                                                                                                                                                                                                                                                                                                                                                                                                                                                                                                                                                                                                                                                                                                                                                                                                                                                                                                                                                                                                 |     |           | Mar11/24 | Base Mu<br>Deci 2/23                                                                                                                                                                                                                                                                                                                                                                                                                                                                                                                                                                                                                                                                                                                                                                                                                                                                                                                                                                                                                                                                                                                                                                                                                                                                                                                                                                                                                                                                                                                                                                                                                                                                                                                                                                                                                                                                                                                                                                                                                                                                                                           |      | Mar11,24 |