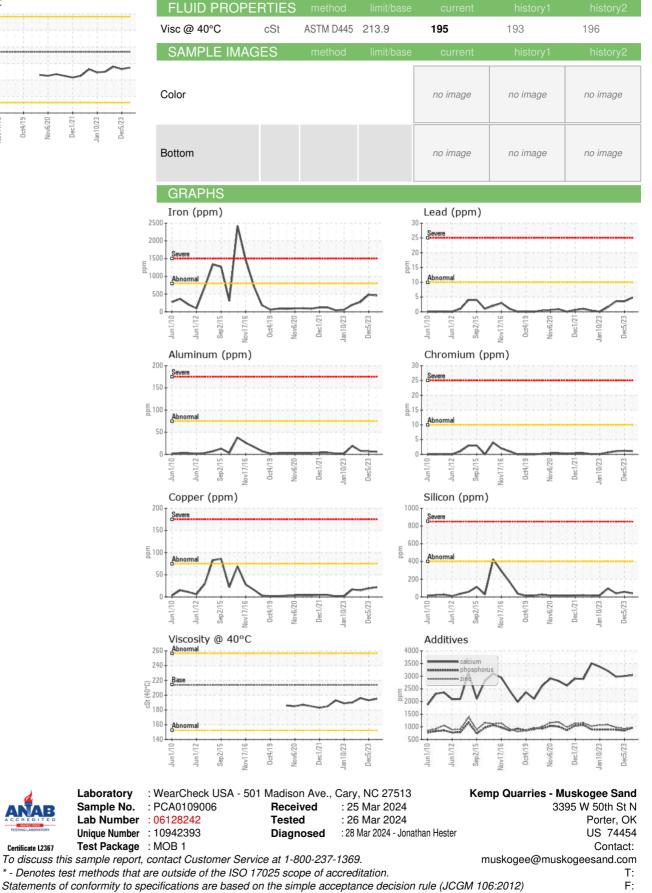

## SAMPLE INFORMATION method PCA0070645 PCA0109006 PCA0086531 Sample Number **Client Info** Sample Date Client Info 13 Mar 2024 05 Dec 2023 12 Sep 2023 Customer Sample Comment: PM-3 sampled fluid ) 60261 Machine Age hrs Client Info 60751 59240 Oil Age hrs Client Info 60751 60261 59740 Oil Changed **Client Info** N/A N/A N/A Sample Status NORMAL NORMAL NORMAL CONTAMINATION >0.2 NEG NEG Water WC Method NEG The condition of the oil is acceptable for the time in WEAR METALS >800 ASTM D5185m 459 485 279 Iron ppm Chromium ASTM D5185m >10 ppm 1 1 1 0 Nickel ASTM D5185m >5 <1 <1 ppm Titanium <1 ppm ASTM D5185m >15 <1 <1 0 Silver >2 0 0 ppm ASTM D5185m Aluminum ppm ASTM D5185m >75 6 7 8 ASTM D5185m 5 4 4 Lead >10 ppm 22 19 15 Copper ppm ASTM D5185m >75 2 0 Tin ASTM D5185m >8 ppm <1 0 0 0 Vanadium ASTM D5185m ppm 0 Cadmium 0 ppm ASTM D5185m 0 **ADDITIVES** 2 3 2 4 Boron ASTM D5185m ppm ASTM D5185m 0 0 Barium ppm 0 0 Molvbdenum ASTM D5185m 0 1 1 1 ppm ASTM D5185m 0 4 3 2 Manganese ppm Magnesium ASTM D5185m 9 12 10 9 ppm 3006 2973 ASTM D5185m 3114 3040 Calcium ppm Phosphorus ASTM D5185m 1099 964 852 889 ppm Zinc ppm ASTM D5185m 1245 965 926 978 Sulfur ASTM D5185m 7086 5640 6456 4836 ppm CONTAMINANTS Silicon ppm ASTM D5185m >400 40 58 39 Sodium ASTM D5185m 2 0 0 ppm Potassium ASTM D5185m >20 2 4 2 ppm VISUAL NONE White Metal \*Visual NONE NONE NONE scalar \*Visual NONE NONE NONE NONE Yellow Metal scalar \*Visual NONE NONE Precipitate scalar NONE NONE Silt scalar \*Visual NONE NONE NONE NONE Debris NONE NONE scalar \*Visua NONE NONE Sand/Dirt scalar \*Visual NONE NONE NONE NONE \*Visual NORML NORML NORML NORML Appearance scalar NORML NORML NORML NORML Odor scalar \*Visual **Emulsified Water** scalar \*Visual >0.2 NEG NEG NEG NEG Free Water scalar \*Visual NEG NEG