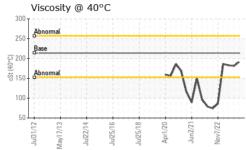

# **OIL ANALYSIS REPORT**

|                                         | FLUID PROPE                                                          | RTIES                   | method                             | limit/base                                                                                                                                                                                                                                                                                                                                                                                                                                                                                                                                                                                                                                                                                                                                                                                                                                                                                                                                                                                            | current                                                          | history1                              | history                                                                 |
|-----------------------------------------|----------------------------------------------------------------------|-------------------------|------------------------------------|-------------------------------------------------------------------------------------------------------------------------------------------------------------------------------------------------------------------------------------------------------------------------------------------------------------------------------------------------------------------------------------------------------------------------------------------------------------------------------------------------------------------------------------------------------------------------------------------------------------------------------------------------------------------------------------------------------------------------------------------------------------------------------------------------------------------------------------------------------------------------------------------------------------------------------------------------------------------------------------------------------|------------------------------------------------------------------|---------------------------------------|-------------------------------------------------------------------------|
|                                         | Visc @ 40°C                                                          | cSt                     | ASTM D445                          | 213.9                                                                                                                                                                                                                                                                                                                                                                                                                                                                                                                                                                                                                                                                                                                                                                                                                                                                                                                                                                                                 | 191                                                              | 181                                   | 183                                                                     |
|                                         | SAMPLE IMAC                                                          | GES                     | method                             | limit/base                                                                                                                                                                                                                                                                                                                                                                                                                                                                                                                                                                                                                                                                                                                                                                                                                                                                                                                                                                                            | current                                                          | history1                              | history                                                                 |
| 22                                      | Color                                                                |                         |                                    |                                                                                                                                                                                                                                                                                                                                                                                                                                                                                                                                                                                                                                                                                                                                                                                                                                                                                                                                                                                                       | no image                                                         | no image                              | no image                                                                |
| Apri/20<br>Jun/21<br>Nov7/22            | Bottom                                                               |                         |                                    |                                                                                                                                                                                                                                                                                                                                                                                                                                                                                                                                                                                                                                                                                                                                                                                                                                                                                                                                                                                                       | no image                                                         | no image                              | no image                                                                |
|                                         | GRAPHS                                                               |                         |                                    |                                                                                                                                                                                                                                                                                                                                                                                                                                                                                                                                                                                                                                                                                                                                                                                                                                                                                                                                                                                                       |                                                                  |                                       |                                                                         |
|                                         | Iron (ppm)                                                           |                         |                                    | 2                                                                                                                                                                                                                                                                                                                                                                                                                                                                                                                                                                                                                                                                                                                                                                                                                                                                                                                                                                                                     | Lead (ppm)                                                       |                                       |                                                                         |
|                                         | 2000<br>1500 Severe                                                  |                         |                                    | 3                                                                                                                                                                                                                                                                                                                                                                                                                                                                                                                                                                                                                                                                                                                                                                                                                                                                                                                                                                                                     | C                                                                |                                       |                                                                         |
|                                         | 1300 4                                                               |                         |                                    | 2                                                                                                                                                                                                                                                                                                                                                                                                                                                                                                                                                                                                                                                                                                                                                                                                                                                                                                                                                                                                     |                                                                  |                                       |                                                                         |
|                                         | Abnormal                                                             |                         |                                    | ····· 됩1                                                                                                                                                                                                                                                                                                                                                                                                                                                                                                                                                                                                                                                                                                                                                                                                                                                                                                                                                                                              |                                                                  |                                       |                                                                         |
|                                         | 500                                                                  |                         | - 1                                |                                                                                                                                                                                                                                                                                                                                                                                                                                                                                                                                                                                                                                                                                                                                                                                                                                                                                                                                                                                                       | 5                                                                | 1.00                                  |                                                                         |
|                                         | 16 13 13 12 0                                                        |                         | 20                                 | $\sim$                                                                                                                                                                                                                                                                                                                                                                                                                                                                                                                                                                                                                                                                                                                                                                                                                                                                                                                                                                                                | <sup>14</sup><br><sup>13</sup><br><sup>13</sup><br><sup>13</sup> | 716                                   | 22                                                                      |
|                                         | Jul31/12<br>May17/13<br>Jul22/16                                     | Jul25/18                | Apr1/20<br>Jun2/21<br>Nov7/22      | -<br>-                                                                                                                                                                                                                                                                                                                                                                                                                                                                                                                                                                                                                                                                                                                                                                                                                                                                                                                                                                                                | Jul31/12<br>May17/13<br>Jul22/14                                 | Jul25/16<br>Jul25/18<br>Apr1/20       | Jun2/21<br>Nov7/22                                                      |
|                                         | Aluminum (ppm)                                                       |                         |                                    | 3                                                                                                                                                                                                                                                                                                                                                                                                                                                                                                                                                                                                                                                                                                                                                                                                                                                                                                                                                                                                     | Chromium (p                                                      | om)                                   |                                                                         |
|                                         | Severe<br>150 -                                                      |                         |                                    | 2                                                                                                                                                                                                                                                                                                                                                                                                                                                                                                                                                                                                                                                                                                                                                                                                                                                                                                                                                                                                     | Church 1                                                         |                                       |                                                                         |
|                                         |                                                                      |                         |                                    | 2<br>E .                                                                                                                                                                                                                                                                                                                                                                                                                                                                                                                                                                                                                                                                                                                                                                                                                                                                                                                                                                                              |                                                                  |                                       |                                                                         |
|                                         | E 100 - Abnormal                                                     |                         |                                    | [1] 전                                                                                                                                                                                                                                                                                                                                                                                                                                                                                                                                                                                                                                                                                                                                                                                                                                                                                                                                                                                                 |                                                                  |                                       |                                                                         |
|                                         | 50-                                                                  |                         |                                    |                                                                                                                                                                                                                                                                                                                                                                                                                                                                                                                                                                                                                                                                                                                                                                                                                                                                                                                                                                                                       | 5                                                                |                                       |                                                                         |
|                                         | Jul31/12<br>Aay17/13<br>Jul22/14                                     | Jul25/18                | Apr1/20 -<br>Jun2/21 -             |                                                                                                                                                                                                                                                                                                                                                                                                                                                                                                                                                                                                                                                                                                                                                                                                                                                                                                                                                                                                       | Jul31/12<br>Aay17/13                                             | Jul25/16                              | Jun2/21                                                                 |
|                                         | 2                                                                    | Jul2                    | Apr<br>Jur<br>Nov                  |                                                                                                                                                                                                                                                                                                                                                                                                                                                                                                                                                                                                                                                                                                                                                                                                                                                                                                                                                                                                       | 2                                                                | Jul2<br>Jul2<br>Apr                   | Jur<br>Nov                                                              |
|                                         | Copper (ppm)                                                         |                         |                                    | 100                                                                                                                                                                                                                                                                                                                                                                                                                                                                                                                                                                                                                                                                                                                                                                                                                                                                                                                                                                                                   |                                                                  |                                       |                                                                         |
|                                         | 150                                                                  |                         |                                    | 80                                                                                                                                                                                                                                                                                                                                                                                                                                                                                                                                                                                                                                                                                                                                                                                                                                                                                                                                                                                                    | 0 - Severe                                                       |                                       |                                                                         |
|                                         | 특 100 - Abnormal                                                     |                         |                                    | 60<br>E                                                                                                                                                                                                                                                                                                                                                                                                                                                                                                                                                                                                                                                                                                                                                                                                                                                                                                                                                                                               | Ab                                                               |                                       |                                                                         |
|                                         | Abnormal                                                             |                         |                                    | 40                                                                                                                                                                                                                                                                                                                                                                                                                                                                                                                                                                                                                                                                                                                                                                                                                                                                                                                                                                                                    |                                                                  |                                       |                                                                         |
|                                         | - n                                                                  |                         | ~~~                                | 20                                                                                                                                                                                                                                                                                                                                                                                                                                                                                                                                                                                                                                                                                                                                                                                                                                                                                                                                                                                                    |                                                                  |                                       |                                                                         |
|                                         | Jul31/12<br>May17/13<br>Jul22/14                                     | Jul25/18 -              | Apr1/20<br>Jun2/21                 | 4                                                                                                                                                                                                                                                                                                                                                                                                                                                                                                                                                                                                                                                                                                                                                                                                                                                                                                                                                                                                     | Jul31/12<br>May17/13                                             | Jul25/16 -<br>Jul25/18 -<br>Apr1/20 - | Jun2/21-                                                                |
|                                         | ਾ ੂ ਾ ਾ<br>Viscosity @ 40°C                                          | Ju                      | Ϋ́́Ϋ́́Ν                            |                                                                                                                                                                                                                                                                                                                                                                                                                                                                                                                                                                                                                                                                                                                                                                                                                                                                                                                                                                                                       | ਤ ੂੰ ਤੋ<br>Additives                                             | ul ul A                               | η N                                                                     |
|                                         | 300 T                                                                |                         |                                    | 500                                                                                                                                                                                                                                                                                                                                                                                                                                                                                                                                                                                                                                                                                                                                                                                                                                                                                                                                                                                                   | <sup>0</sup> T                                                   |                                       |                                                                         |
|                                         | 250 Abnormal<br>Base                                                 |                         |                                    | 400                                                                                                                                                                                                                                                                                                                                                                                                                                                                                                                                                                                                                                                                                                                                                                                                                                                                                                                                                                                                   | sassassass zinc                                                  | s                                     | r                                                                       |
|                                         | 유 200 - Abnormal 정 150 - Abnormal                                    |                         | ~                                  | <u>المحمد المحمد المحمد</u> |                                                                  | nm                                    | 7.1                                                                     |
|                                         | 100-                                                                 |                         | M                                  | 200<br>100                                                                                                                                                                                                                                                                                                                                                                                                                                                                                                                                                                                                                                                                                                                                                                                                                                                                                                                                                                                            |                                                                  |                                       | N/                                                                      |
|                                         | 50                                                                   |                         |                                    |                                                                                                                                                                                                                                                                                                                                                                                                                                                                                                                                                                                                                                                                                                                                                                                                                                                                                                                                                                                                       | 0                                                                |                                       | VV                                                                      |
|                                         | Jul31/12<br>May17/13<br>Jul22/16                                     | Jul25/18                | Apr1/20<br>Jun2/21<br>Nov7/22      |                                                                                                                                                                                                                                                                                                                                                                                                                                                                                                                                                                                                                                                                                                                                                                                                                                                                                                                                                                                                       | Jul31/12<br>May17/13<br>Jul22/14                                 | Jul25/16<br>Jul25/18<br>Apr1/20       | Jun2/21<br>Nov7/22                                                      |
| Unique Number<br>ate L2367 Test Package | : WearCheck USA - 50<br>: PCA0086608<br>• : 06128925<br>• : 10943076 | Recei<br>Teste<br>Diagn | ived : 25<br>id : 28<br>nosed : 28 | 5 Mar 2024<br>3 Mar 2024<br>Mar 2024 - Dor                                                                                                                                                                                                                                                                                                                                                                                                                                                                                                                                                                                                                                                                                                                                                                                                                                                                                                                                                            | Kemp (                                                           |                                       | r Stone - Pr<br>1050 E 520<br>Pryor,<br>US 743<br>Conta<br>pryorstone.c |