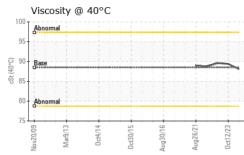

#### Fluid Condition

The condition of the oil is acceptable for the time in service.

Odor

**Emulsified Water** 

Free Water

NORML

NEG

NEG