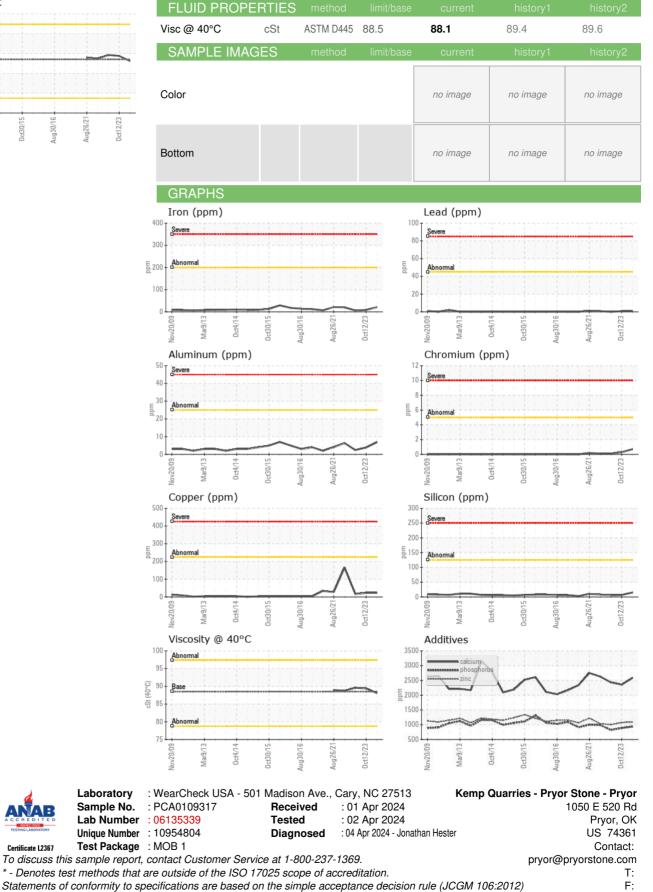

#### Wear

All component wear rates are normal.

#### Contamination

There is no indication of any contamination in the oil.