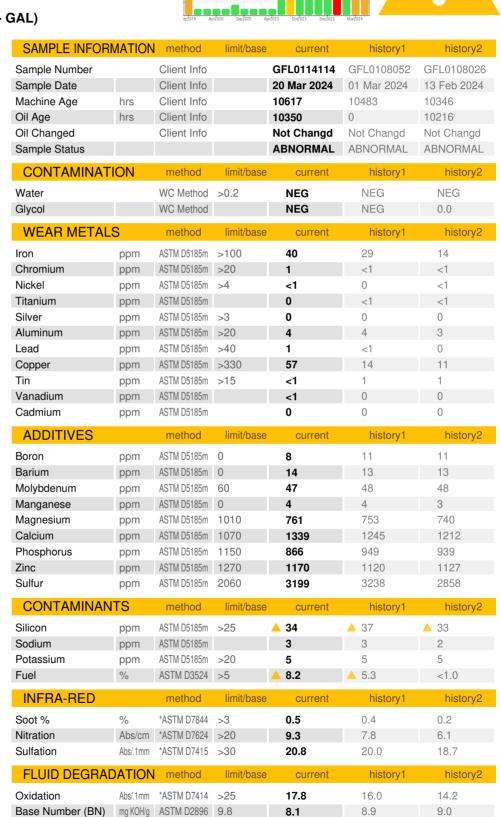

#### Contamination

There is a high amount of fuel present in the oil. Elemental level of silicon (Si) above normal indicating ingress of seal material.

### Fluid Condition

Fuel is present in the oil and is lowering the viscosity. The BN result indicates that there is suitable alkalinity remaining in the oil.

Sample Rating Trend

DIRT