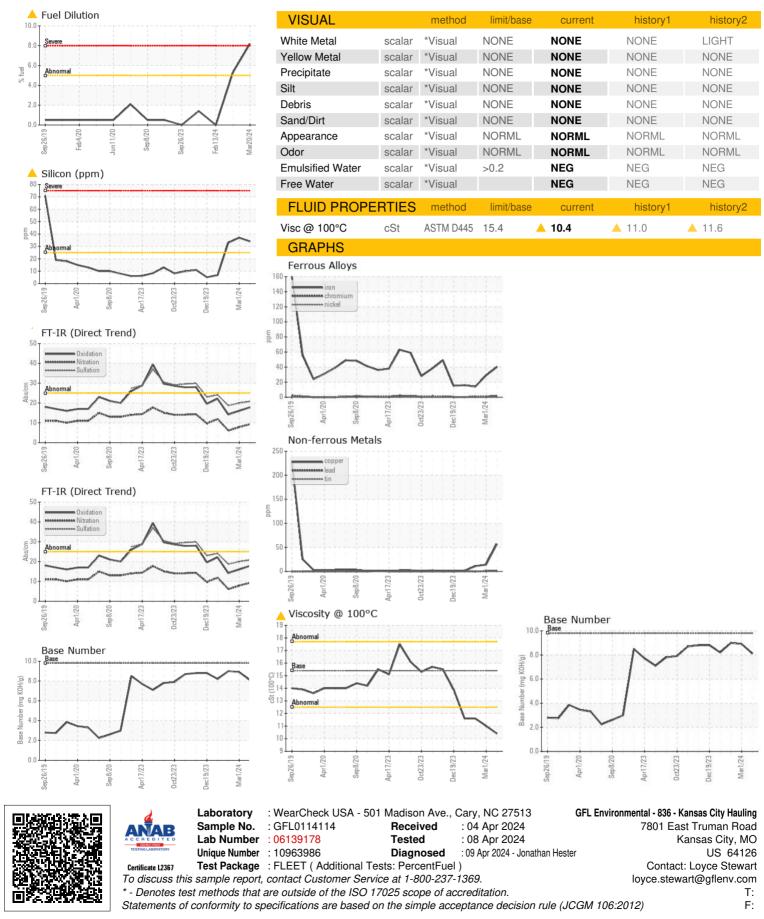

#### Recommendation

We advise that you check the fuel injection system. We recommend an early resample to monitor this condition.

## Wear

All component wear rates are normal.

#### Contamination

There is a high amount of fuel present in the oil. Elemental level of silicon (Si) above normal indicating ingress of seal material.

### Fluid Condition

Fuel is present in the oil and is lowering the viscosity. The BN result indicates that there is suitable alkalinity remaining in the oil.

Sample Rating Trend

DIRT